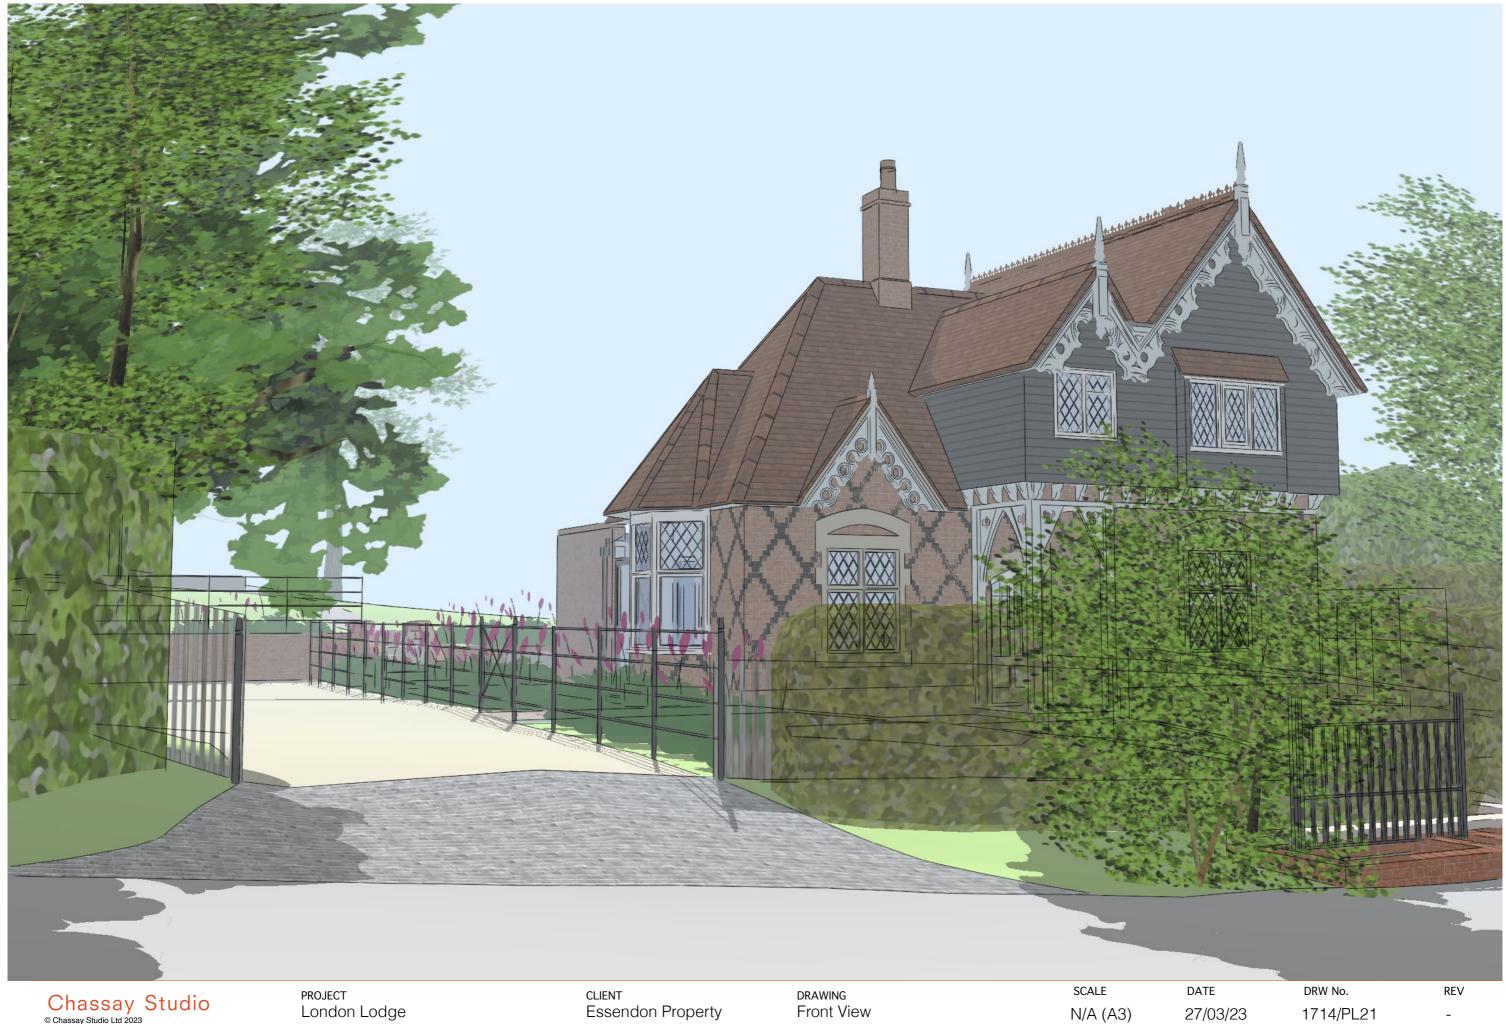

project London Lodge CLIENT Essendon Property Ventures Ltd.

DRAWING Proposed Front Elevation (NW) scale 1:100 (A3)

black powder-coated aluminium rainwater \_\_\_\_\_ hopper and downpipe Side walls of the new rear extension to be in brick to match the colour of the existing brickwork. The diamond pattern will be created by slightly recessed headers.