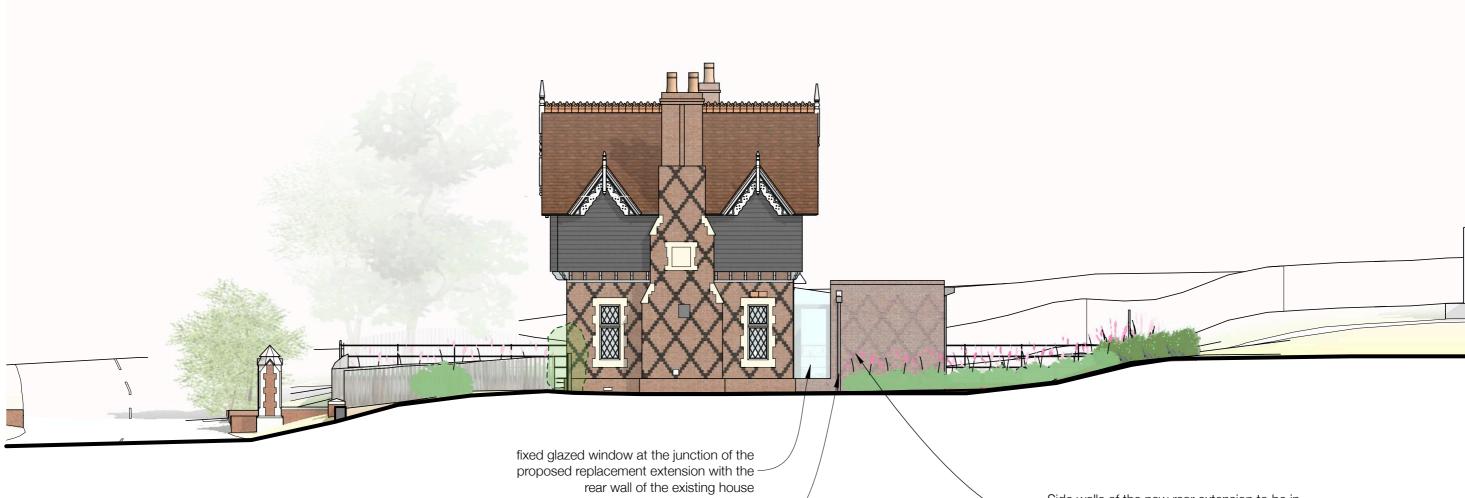

Chassay Studio © Chassay Studio Ltd 2023 project London Lodge CLIENT Essendon Property Ventures Ltd.

DRAWING Proposed Side Elevation (SW) scale 1:100 (A3) \_\_\_\_\_5 10 m DATE DRW No. REV 27/03/23 1714/PL15 -