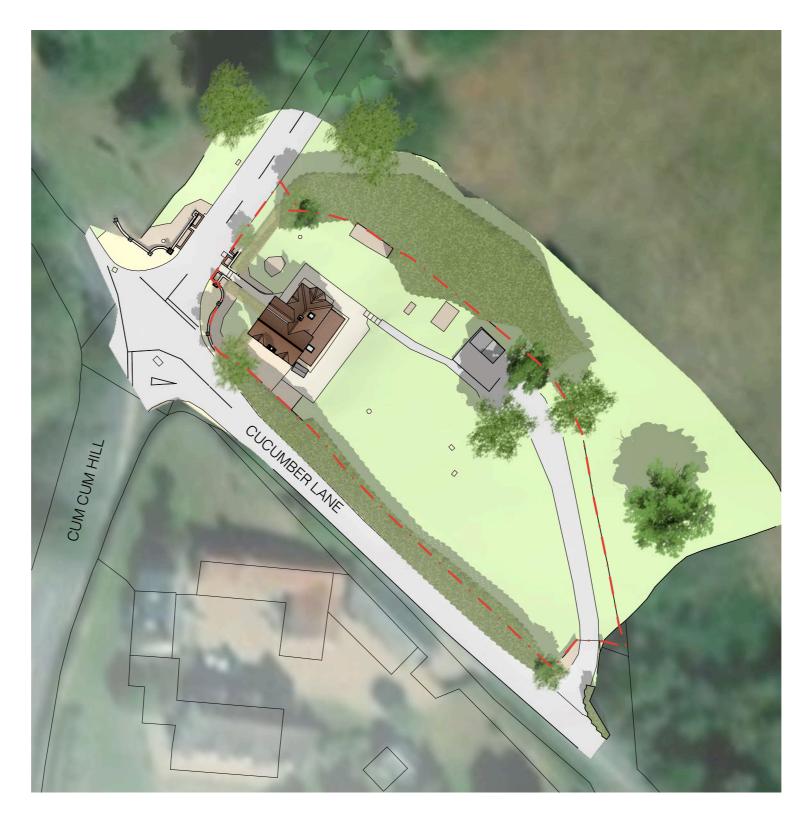

CLIENT Essendon Property Ventures Ltd.

DRAWING Location Plan 50

100 m

0 10 20

20

Chassay Studio © Chassay Studio Ltd 2023 project London Lodge CLIENT Essendon Property Ventures Ltd. DRAWING Existing Site Plan scale 1:500 (A3)