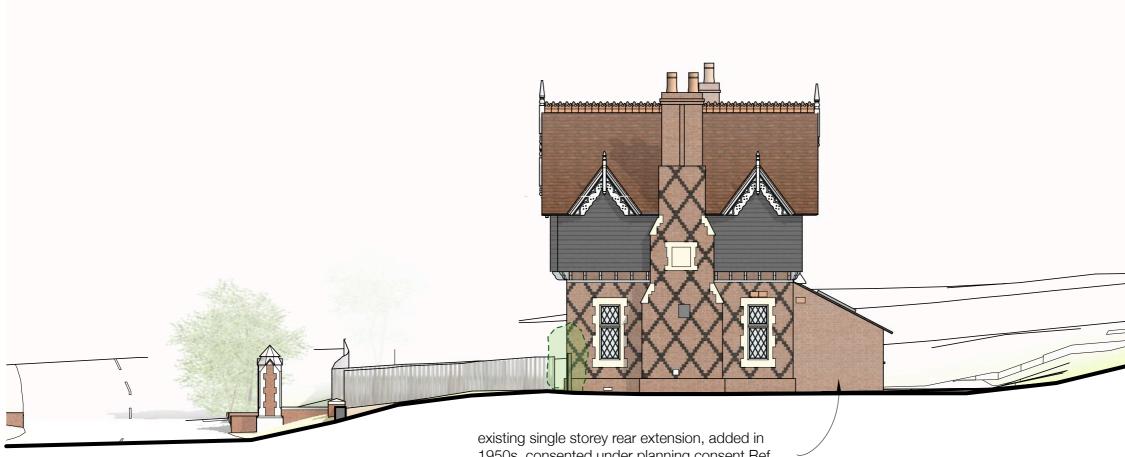

project London Lodge

CLIENT Essendon Property Ventures Ltd. DRAWING Existing Side Elevation (SW)

SCALE 1:100 (A3)

| -7 |  |
|----|--|
|    |  |
|    |  |

5 m 2 3 DRW No. DATE

1714/PL08

REV -

2