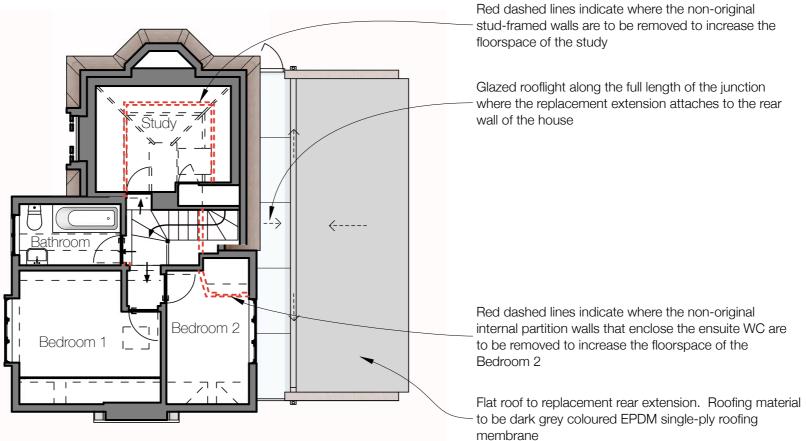

16/02/23

1714/PL07

REV



existing single storey rear extension, added in 1950s, consented under planning consent Ref E6/1950/0161



Chassay Studio © Chassay Studio Ltd 2023

project London Lodge

CLIENT Essendon Property Ventures Ltd. DRAWING Existing Side Elevation (SW)

SCALE 1:100 (A3)

| -7 |  |
|----|--|
|    |  |
|    |  |

5 m 2 3 DRW No. DATE

1714/PL08

REV -





2

Chassay Studio © Chassay Studio Ltd 2023

project London Lodge

CLIENT Essendon Property Ventures Ltd.

DRAWING Existing Rear Elevation (SE)

SCALE 1:100 (A3)



DRW No. 1714/PL09



A Existing Side Elevation (NE)

Chassay Studio © Chassay Studio Ltd 2023 project London Lodge CLIENT Essendon Property Ventures Ltd.

DRAWING Existing Side Elevation (NE) scale 1:100 (A3)





date 16/02/23 DRW No. 1714/PL10 REV







London Lodge

CLIENT Essendon Property Ventures Ltd.

DRAWING Proposed First Floor Plan

SCALE 1:100 (A3)

1

| 2 3      | 5 m       | A   |
|----------|-----------|-----|
| DATE     | DRW No.   | REV |
| 27/03/23 | 1714/PL12 | -   |







project London Lodge CLIENT Essendon Property Ventures Ltd.

DRAWING Proposed Front Elevation (NW) scale 1:100 (A3)





black powder-coated aluminium rainwater \_\_\_\_\_ hopper and downpipe Side walls of the new rear extension to be in brick to match the colour of the existing brickwork. The diamond pattern will be created by slightly recessed headers.



Chassay Studio © Chassay Studio Ltd 2023 project London Lodge CLIENT Essendon Property Ventures Ltd.

DRAWING Proposed Side Elevation (SW) scale 1:100 (A3) \_\_\_\_\_5 10 m DATE DRW No. REV 27/03