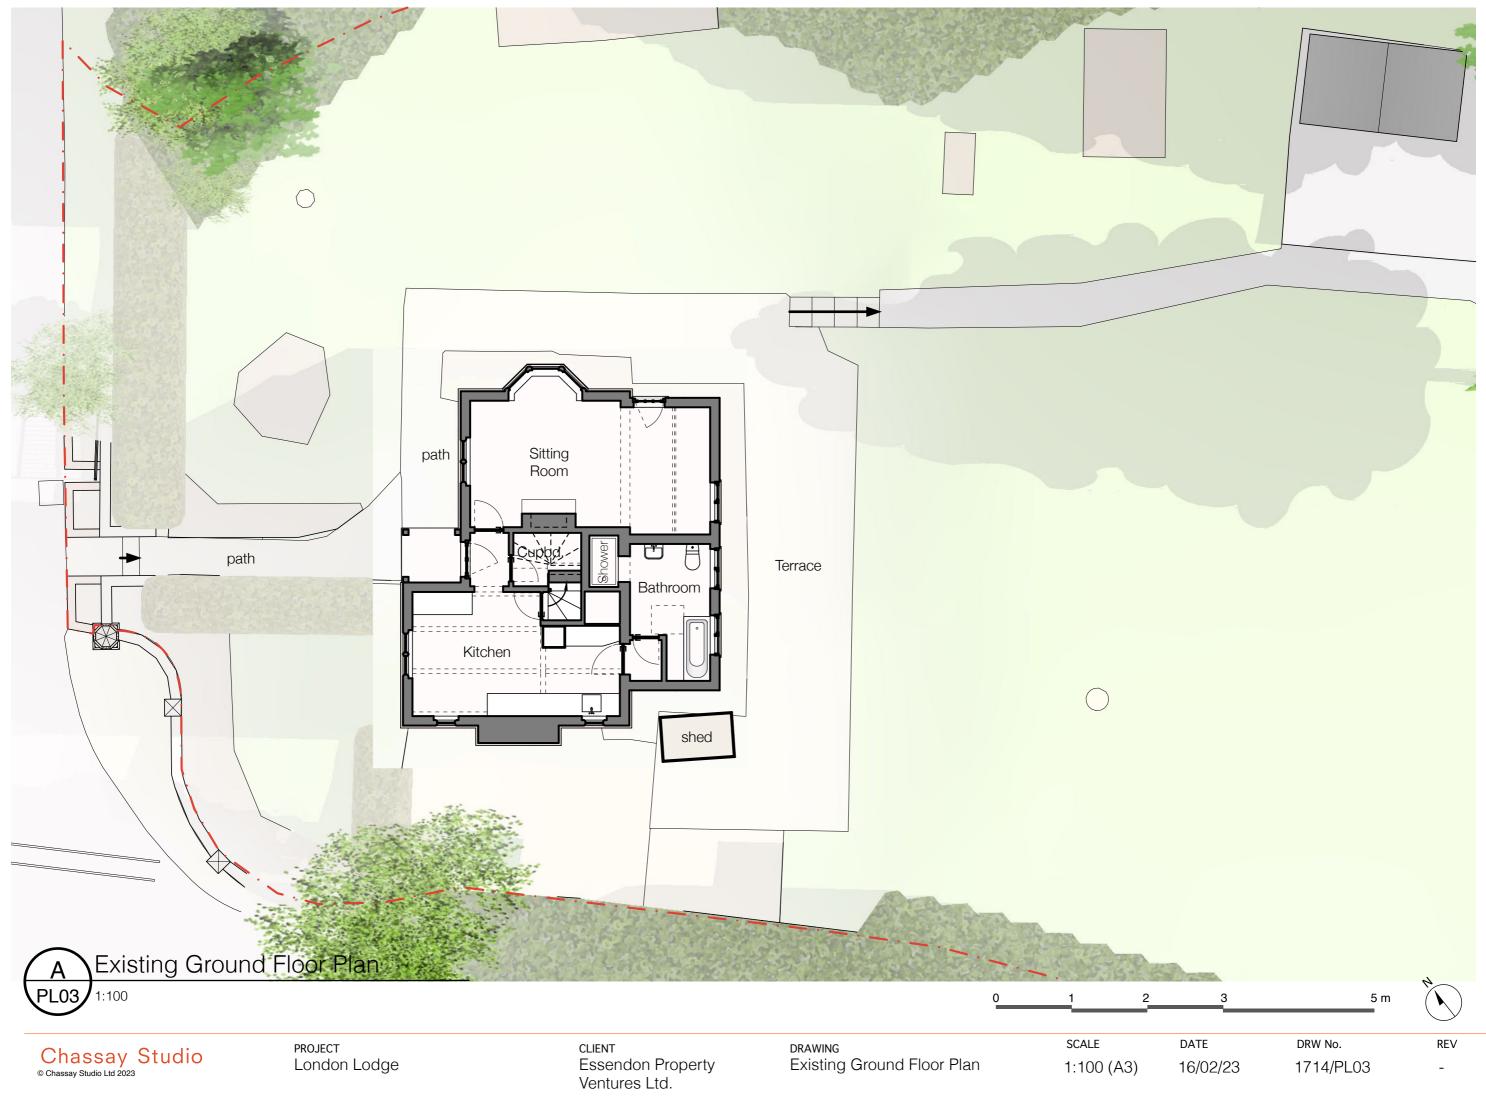

CLIENT Essendon Property Ventures Ltd.

DRAWING Location Plan 50

100 m

0 10 20

20

Chassay Studio © Chassay Studio Ltd 2023 project London Lodge CLIENT Essendon Property Ventures Ltd. DRAWING Existing Site Plan scale 1:500 (A3)