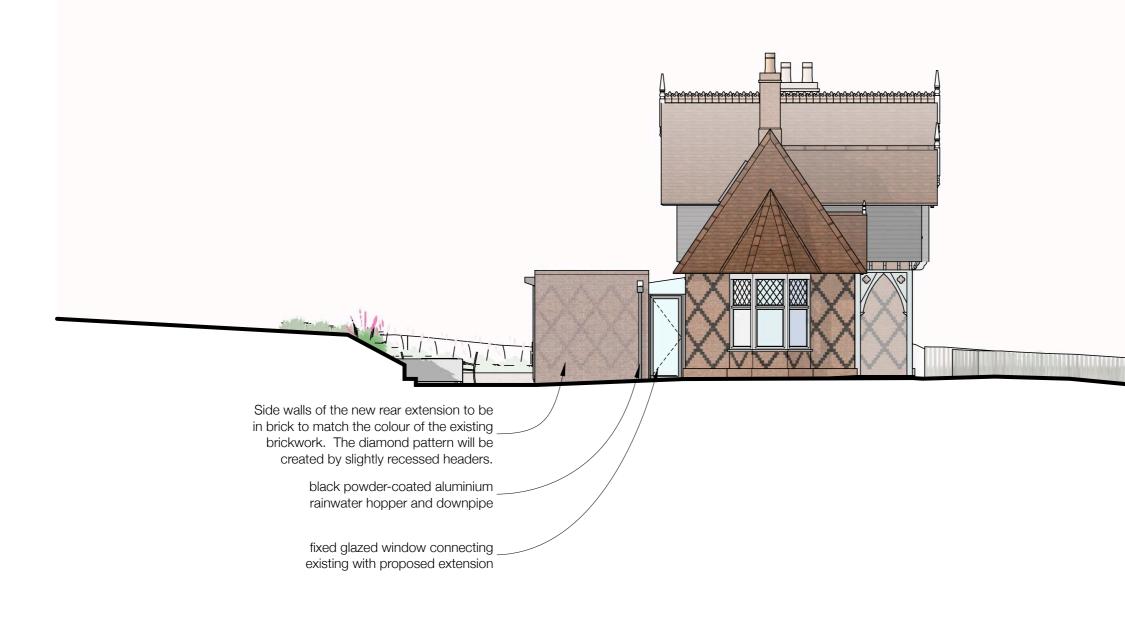

DRAWING Proposed Side Elevation (NE) scale 1:100 (A3)

CLIENT Essendon Property Ventures Ltd.

CLIENT Essendon Property Ventures Ltd.

N/A (A3)

project London Lodge CLIENT Essendon Property Ventures Ltd.

DRAWING Proposed Front Elevation (NW) scale 1:100 (A3)

black powder-coated aluminium rainwater \_\_\_\_\_ hopper and downpipe Side walls of the new rear extension to be in brick to match the colour of the existing brickwork. The diamond pattern will be created by slightly recessed headers.