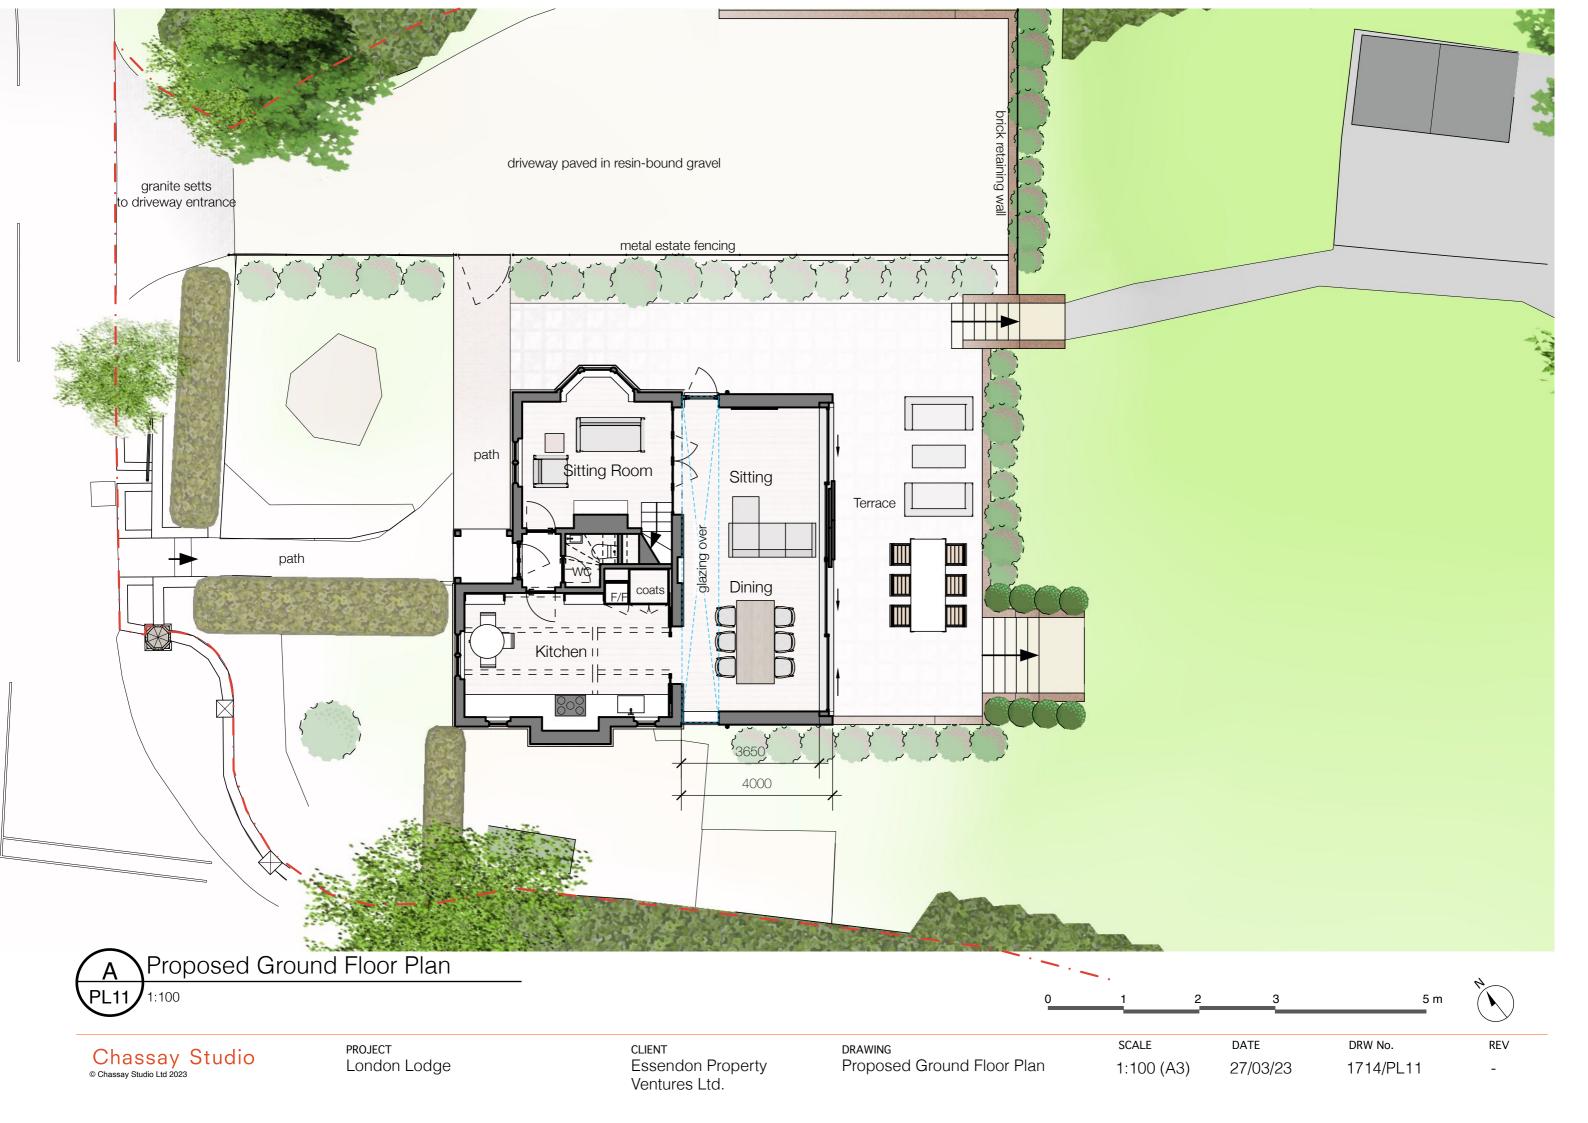

16/02/23

1714/PL07

REV



existing single storey rear extension, added in 1950s, consented under planning consent Ref E6/1950/0161



Chassay Studio © Chassay Studio Ltd 2023

project London Lodge

CLIENT Essendon Property Ventures Ltd. DRAWING Existing Side Elevation (SW)

SCALE 1:100 (A3)

| -7 |  |
|----|--|
|    |  |
|    |  |

5 m 2 3 DRW No. DATE

1714/PL08

REV -





2

Chassay Studio © Chassay Studio Ltd 2023

project London Lodge

CLIENT Essendon Property Ventures Ltd.

DRAWING Existing Rear Elevation (SE)

SCALE 1:100 (A3)



DRW No. 1714/PL09



A Existing Side Elevation (NE)

Chassay Studio © Chassay Studio Ltd 2023 project London Lodge CLIENT Essendon Property Ventures Ltd.

DRAWING Existing Side Elevation (NE) scale 1:100 (A3)





date 16/02/23 DRW No. 1714/PL10 REV







London Lodge

CLIENT Essendon Property Ventures Ltd.

DRAWING Proposed First Floor Plan

SCALE 1:100 (A3)

1

| 2 3      | 5 m       | A   |
|----------|-----------|-----|
| DATE     | DRW No.   | REV |
| 27/03/23 | 1714/PL12 | -   |







project London Lodge CLIENT Essendon Property Ventures Ltd.

DRAWING Proposed Front Elevation (NW) scale 1:100 (A3)





black powder-coated aluminium rainwater \_\_\_\_\_ hopper and downpipe Side walls of the new rear extension to be in brick to match the colour of the existing brickwork. The diamond pattern will be created by slightly recessed headers.



Chassay Studio © Chassay Studio Ltd 2023 project London Lodge CLIENT Essendon Property Ventures Ltd.

DRAWING Proposed Side Elevation (SW) scale 1:100 (A3) \_\_\_\_\_5 10 m DATE DRW No. REV 27/