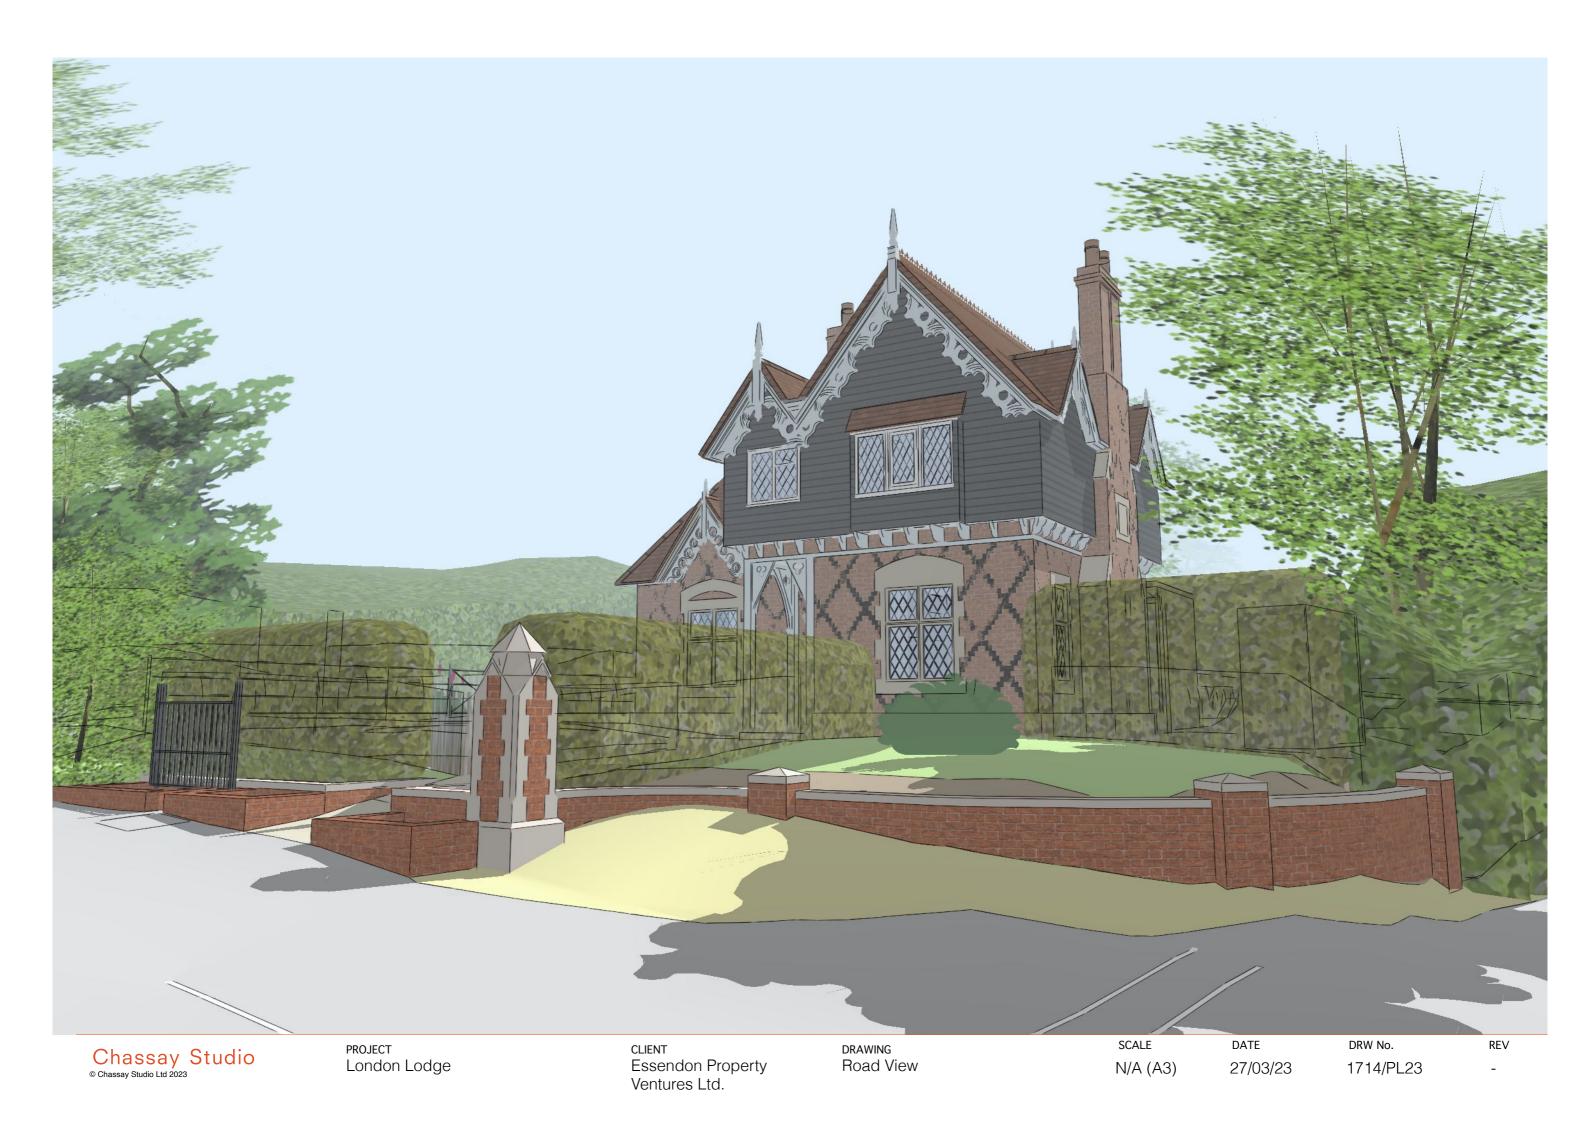

r \_\_\_\_\_ hopper and downpipe Side walls of the new rear extension to be in brick to match the colour of the existing brickwork. The diamond pattern will be created by slightly recessed headers.



Chassay Studio © Chassay Studio Ltd 2023 project London Lodge CLIENT Essendon Property Ventures Ltd.

DRAWING Proposed Side Elevation (SW) scale 1:100 (A3) \_\_\_\_\_5 10 m DATE DRW No. REV 27/03/23 1714/PL15 -





Chassay Studio © Chassay Studio Ltd 2023

project London Lodge CLIENT Essendon Property Ventures Ltd.

DRAWING Proposed Rear Elevation (SE) scale 1:100 (A3)

10 m

5





project London Lodge CLIENT Essendon Property Ventures Ltd.

DRAWING Proposed Side Elevation (NE) scale 1:100 (A3)





CLIENT Essendon Property Ventures Ltd.



CLIENT Essendon Property Ventures Ltd.

N/A (A3)