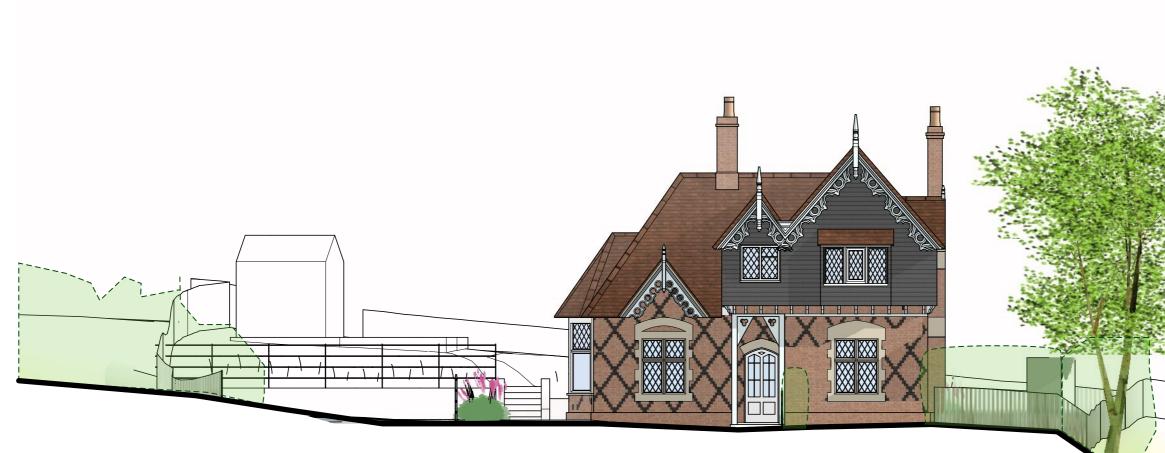

project London Lodge CLIENT Essendon Property Ventures Ltd.

DRAWING Proposed Front Elevation (NW) scale 1:100 (A3)

black powder-coated aluminium rainwater \_\_\_\_\_ hopper and downpipe Side walls of the new rear extension to be in brick to match the colour of the existing brickwork. The diamond pattern will be created by slightly recessed headers.