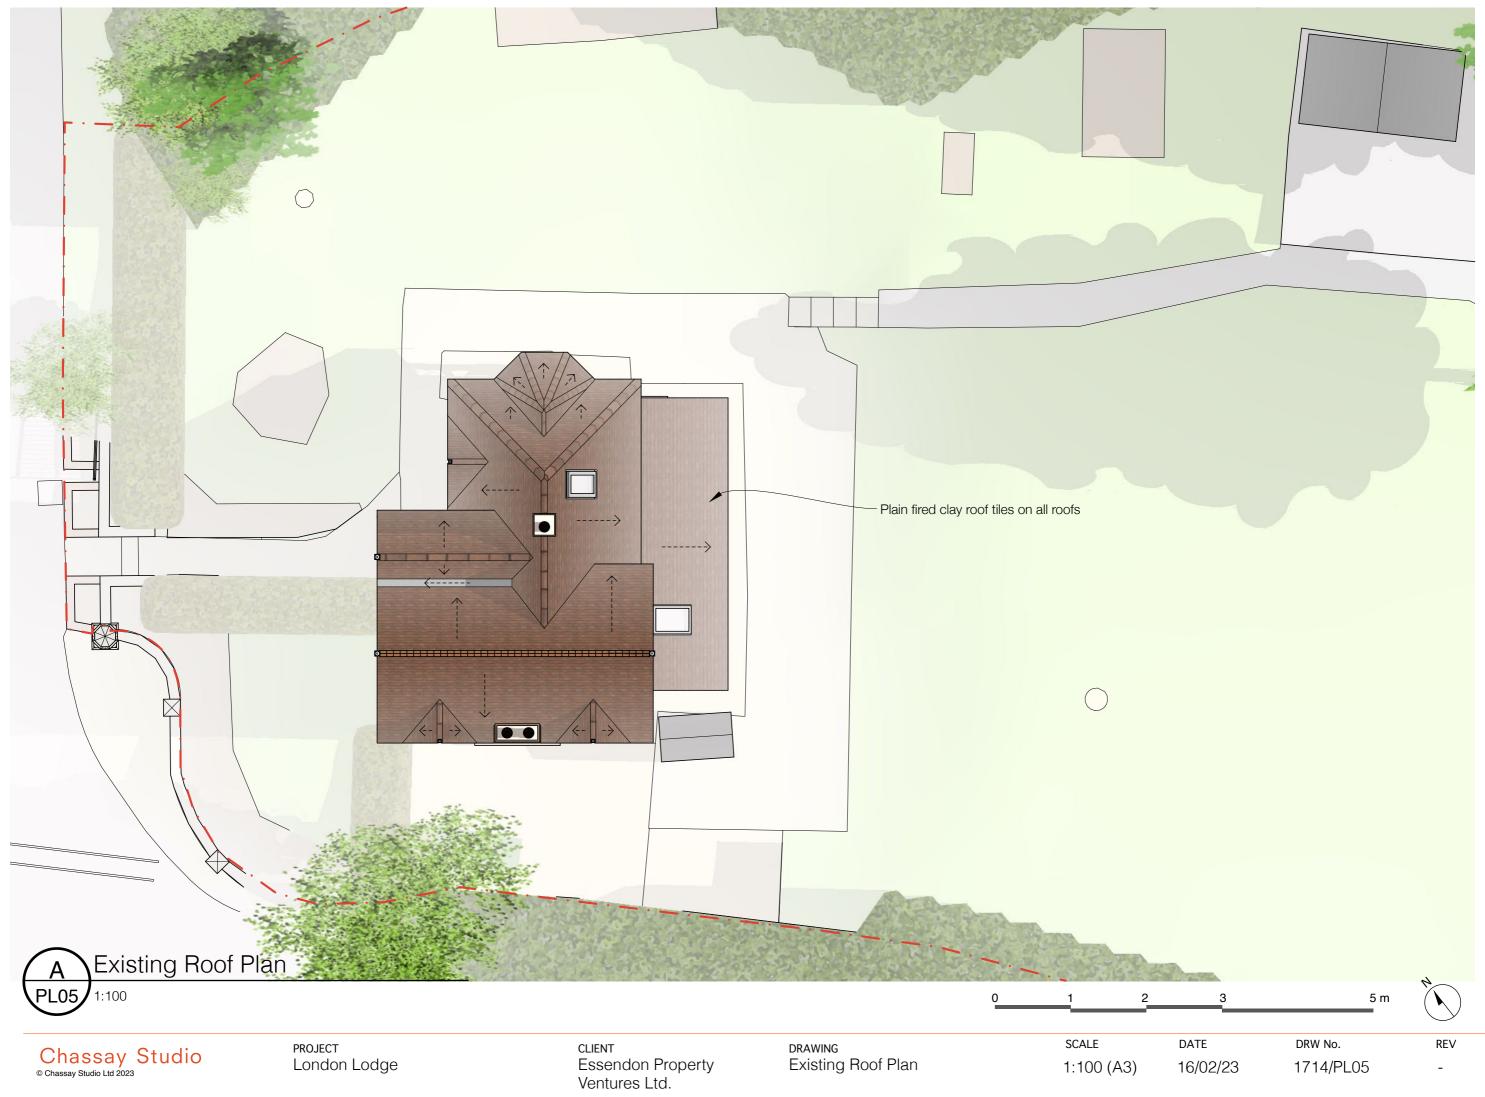

Chassay Studio © Chassay Studio Ltd 2023

project London Lodge

CLIENT Essendon Property Ventures Ltd.

DRAWING Existing Rear Elevation (SE)

SCALE 1:100 (A3)

DRW No. 1714/PL09

A Existing Side Elevation (NE)

Chassay Studio © Chassay Studio Ltd 2023 project London Lodge CLIENT Essendon Property Ventures Ltd.

DRAWING Existing Side Elevation (NE) scale 1:100 (A3)

date 16/02/23 DRW No. 1714/PL10 REV

London Lodge

CLIENT Essendon Property Ventures Ltd.

DRAWING Proposed First Floor Plan

SCALE 1:100 (A3)

1

| 2 3      | 5 m       | A   |
|----------|-----------|-----|
| DATE     | DRW No.   | REV |
| 27/03/23 | 1714/PL12 | -   |