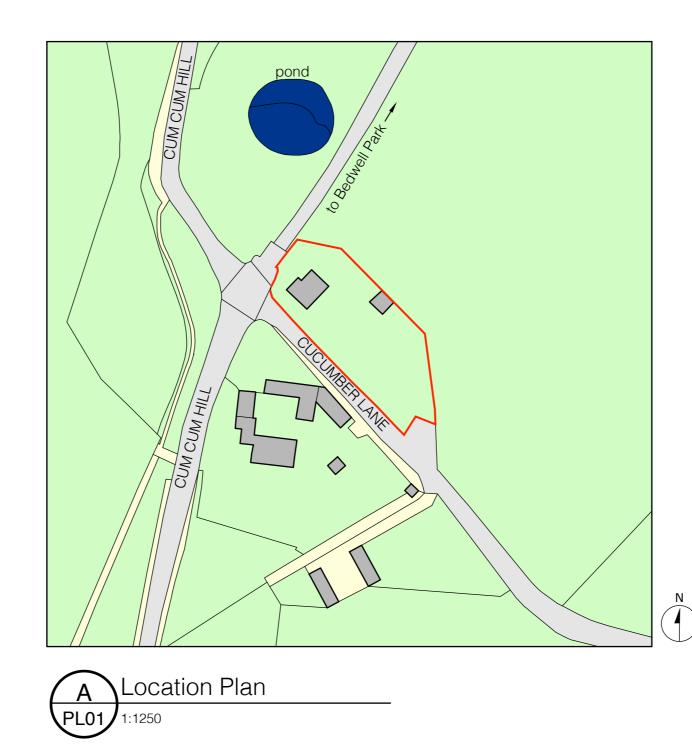

CLIENT Essendon Property Ventures Ltd.

DRAWING Location Plan 50

100 m

0 10 20

20

Chassay Studio © Chassay Studio Ltd 2023 project London Lodge CLIENT Essendon Property Ventures Ltd. DRAWING Existing Site Plan scale 1:500 (A3)