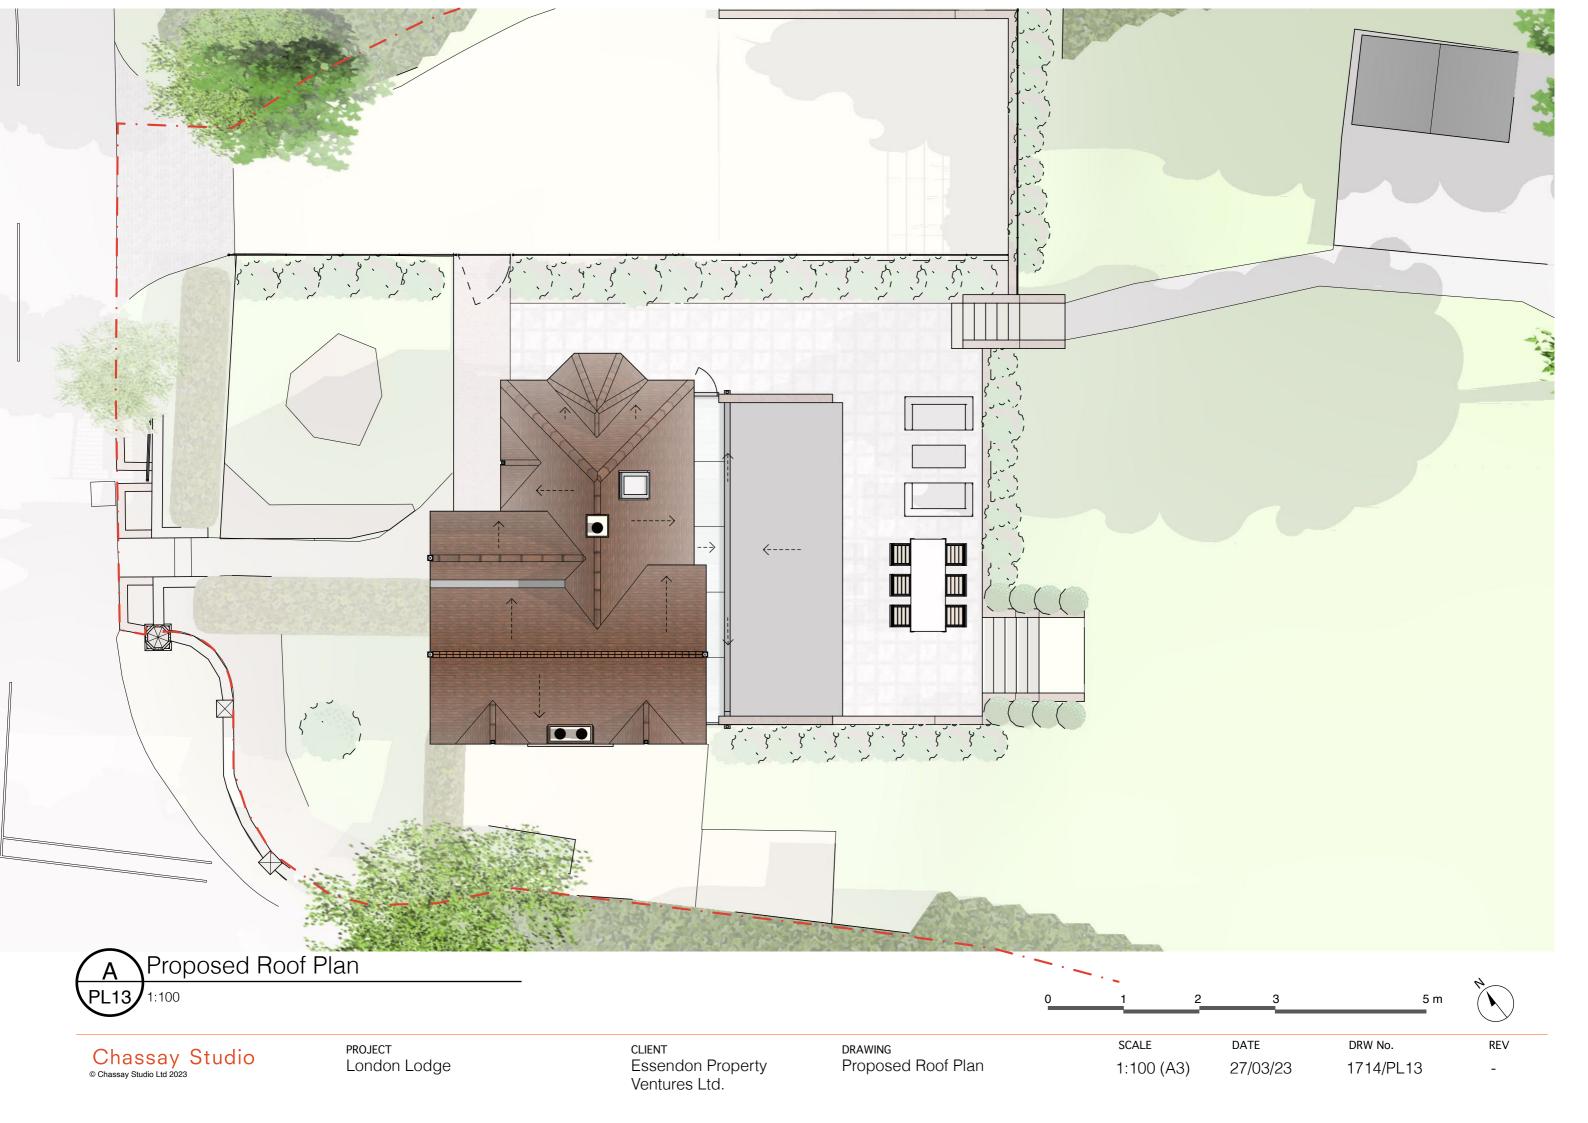

DRAWING Existing Side Elevation (NE) scale 1:100 (A3)

date 16/02/23 DRW No. 1714/PL10 REV

London Lodge

CLIENT Essendon Property Ventures Ltd.

DRAWING Proposed First Floor Plan

SCALE 1:100 (A3)

1

| 2 3      | 5 m       | A   |
|----------|-----------|-----|
| DATE     | DRW No.   | REV |
| 27/03/23 | 1714/PL12 | -   |