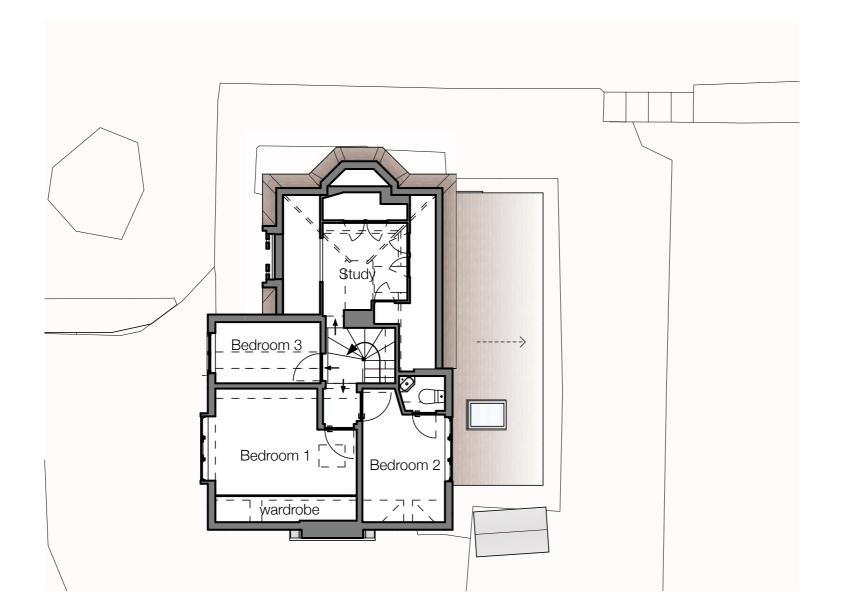

project London Lodge CLIENT Essendon Property Ventures Ltd. drawing Existing First Floor Plan scale 1:100 (A3)

1

| 2 | 3        | 5 m       | "   |
|---|----------|-----------|-----|
|   | DATE     | DRW No.   | REV |
| ) | 16/02/23 | 1714/PL04 | -   |