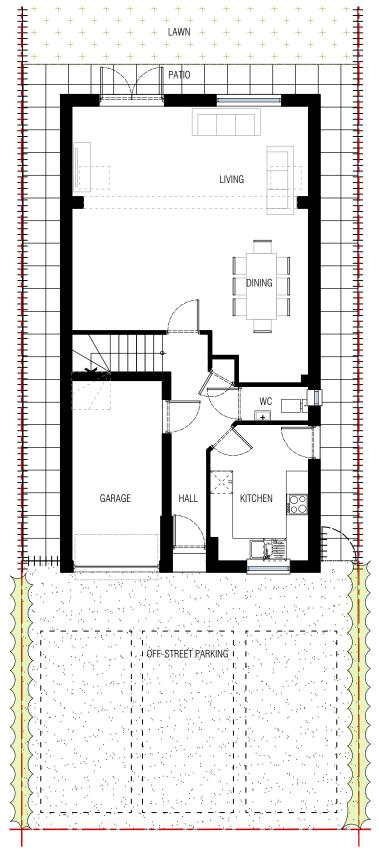

the contractors are to check all dimensions, drain runs and general conditions on the site before works commence, and inform ARGENTO DESIGN STUDIO immediately upon discovery of any errors, omissions or discrepancies. all works are to be carried out in accordance with current building regulations, british standards, code of practice and local authority requirements. This drawing must be read together with the specification, bill of quantities and related drawings.