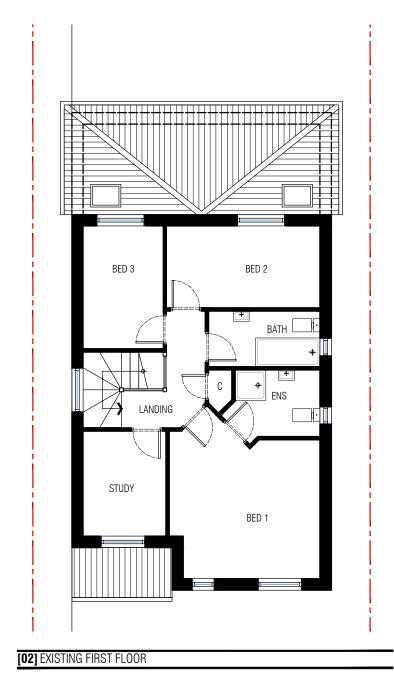

the contractors are to check all dimensions, drain runs and general conditions on the site before works commence, and inform ARGENTO DESIGN STUDIO immediately upon discovery of any errors, omissions or discrepancies. all works are to be carried out in accordance with current building regulations, british standards, code of practice and local authority requirements. This drawing must be read together with the specification, bill of quantities and related drawings.