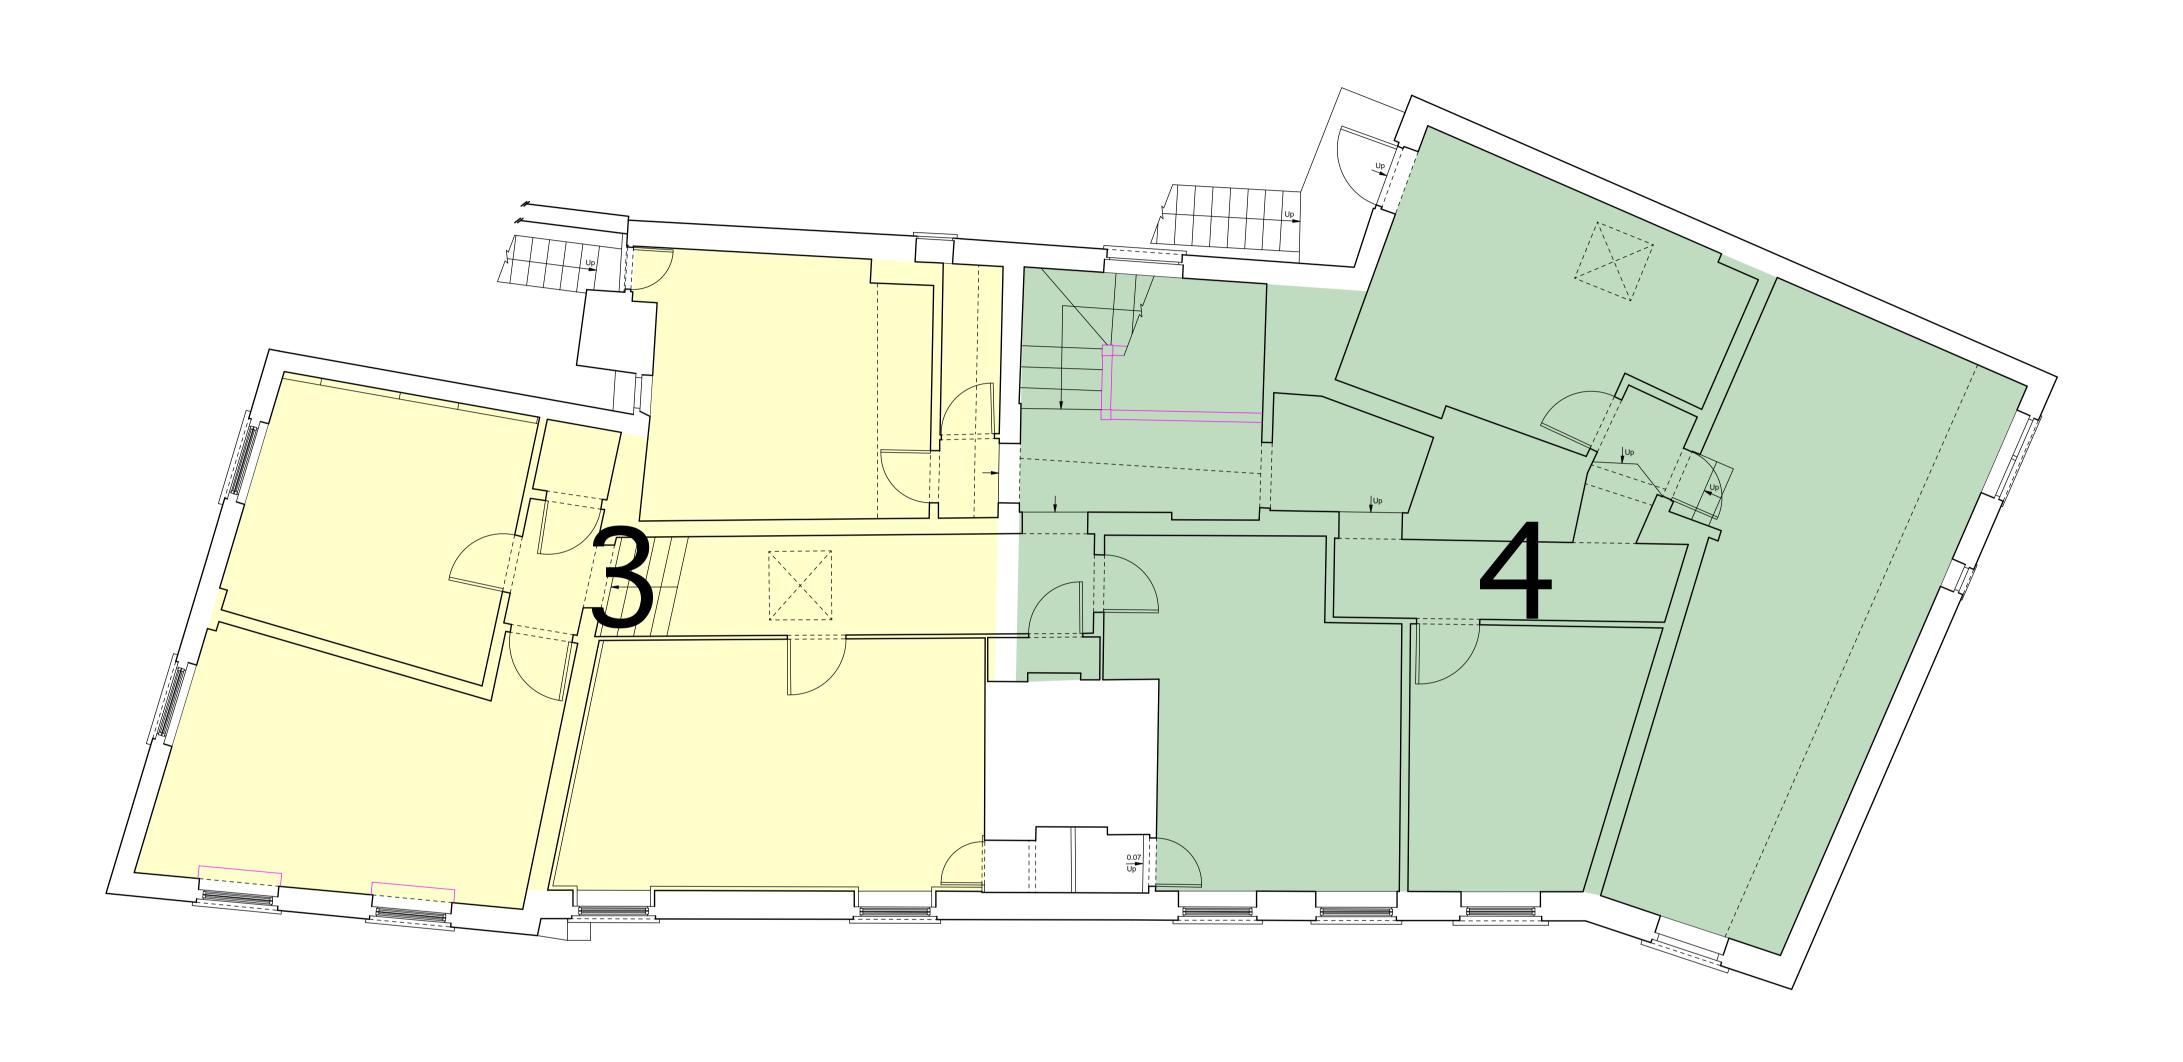

### Option 5 - 4 flats

0 1 2 3 4 5 metres

Proposed ground floor plan

Proposed conversion to dwellings Chequers House, 1, 3 and 5 Park Street, Hatfield AL9 5AT

Scale 1:50 @ A1 1:100 @ A3 Date Sep 2018 Drawing no. 16\_372 | SK |