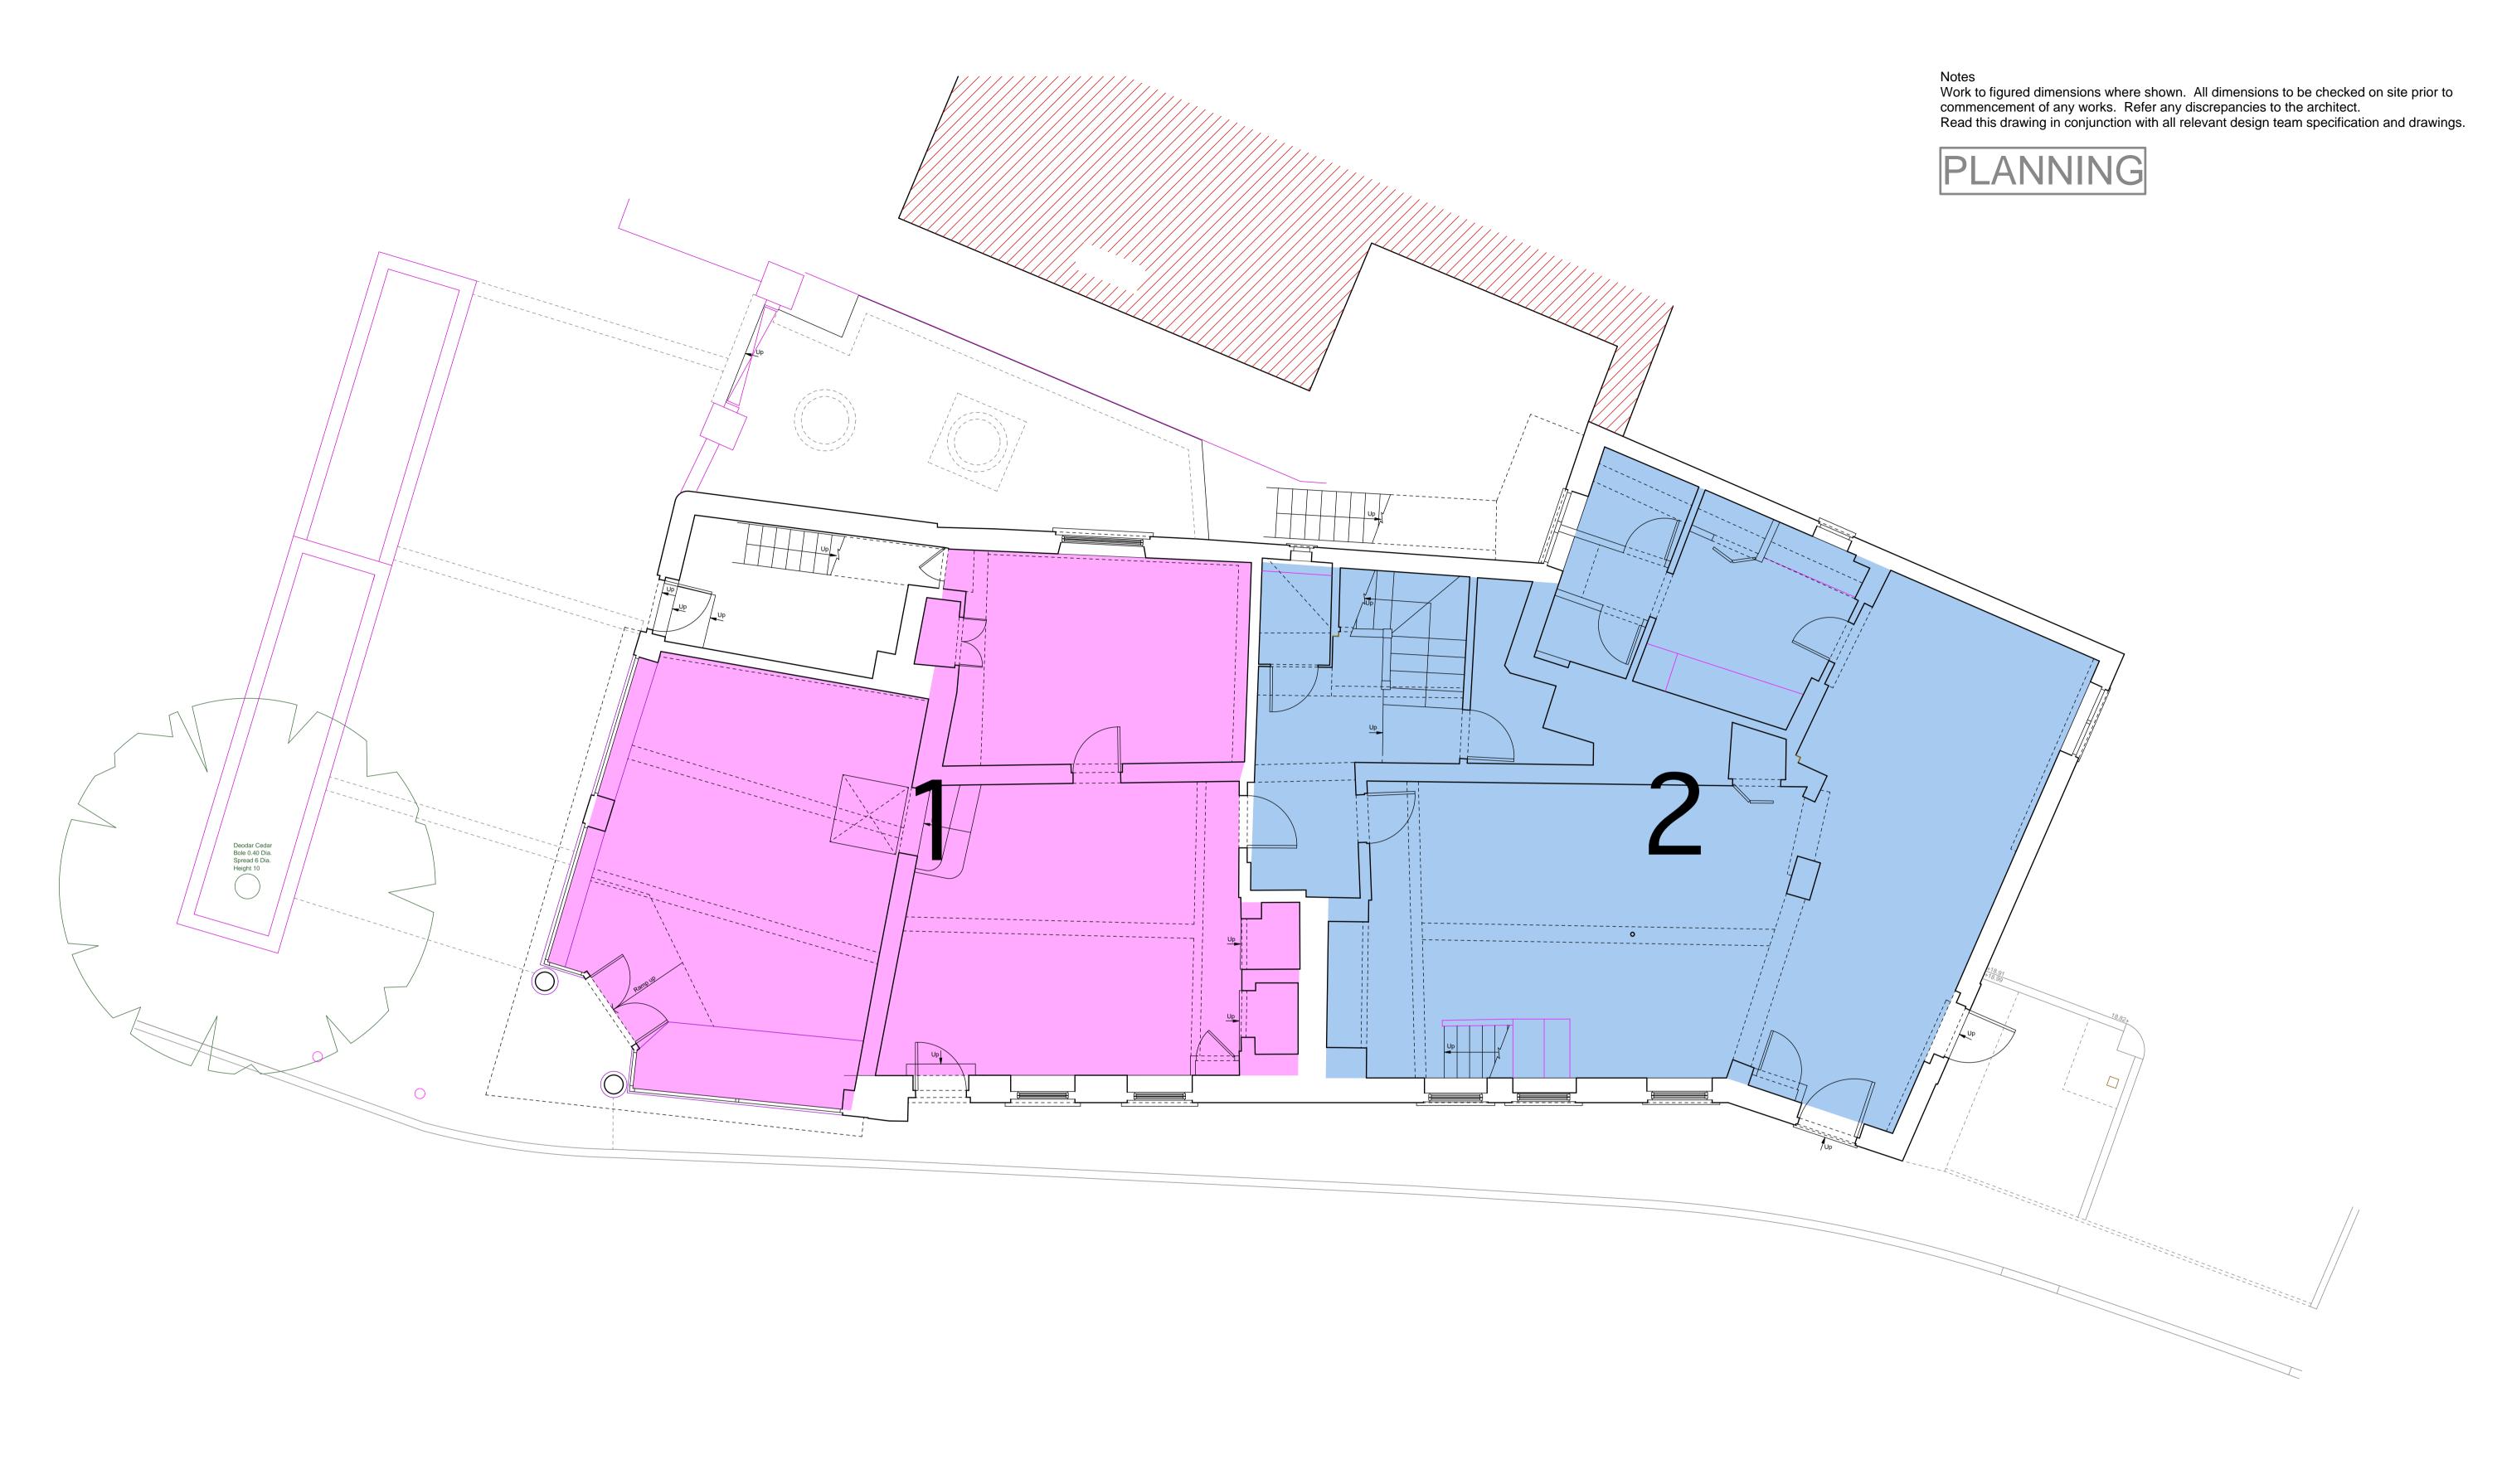

## Option 2 - Terrace of 3 houses

Proposed ground floor plan

Proposed conversion to dwellings Chequers House, 1, 3 and 5 Park Street, Hatfield AL9 5AT

Scale 1:50 @ A1 1:100 @ A3 Date June 2018 Drawing no. 16\_372 | SK |