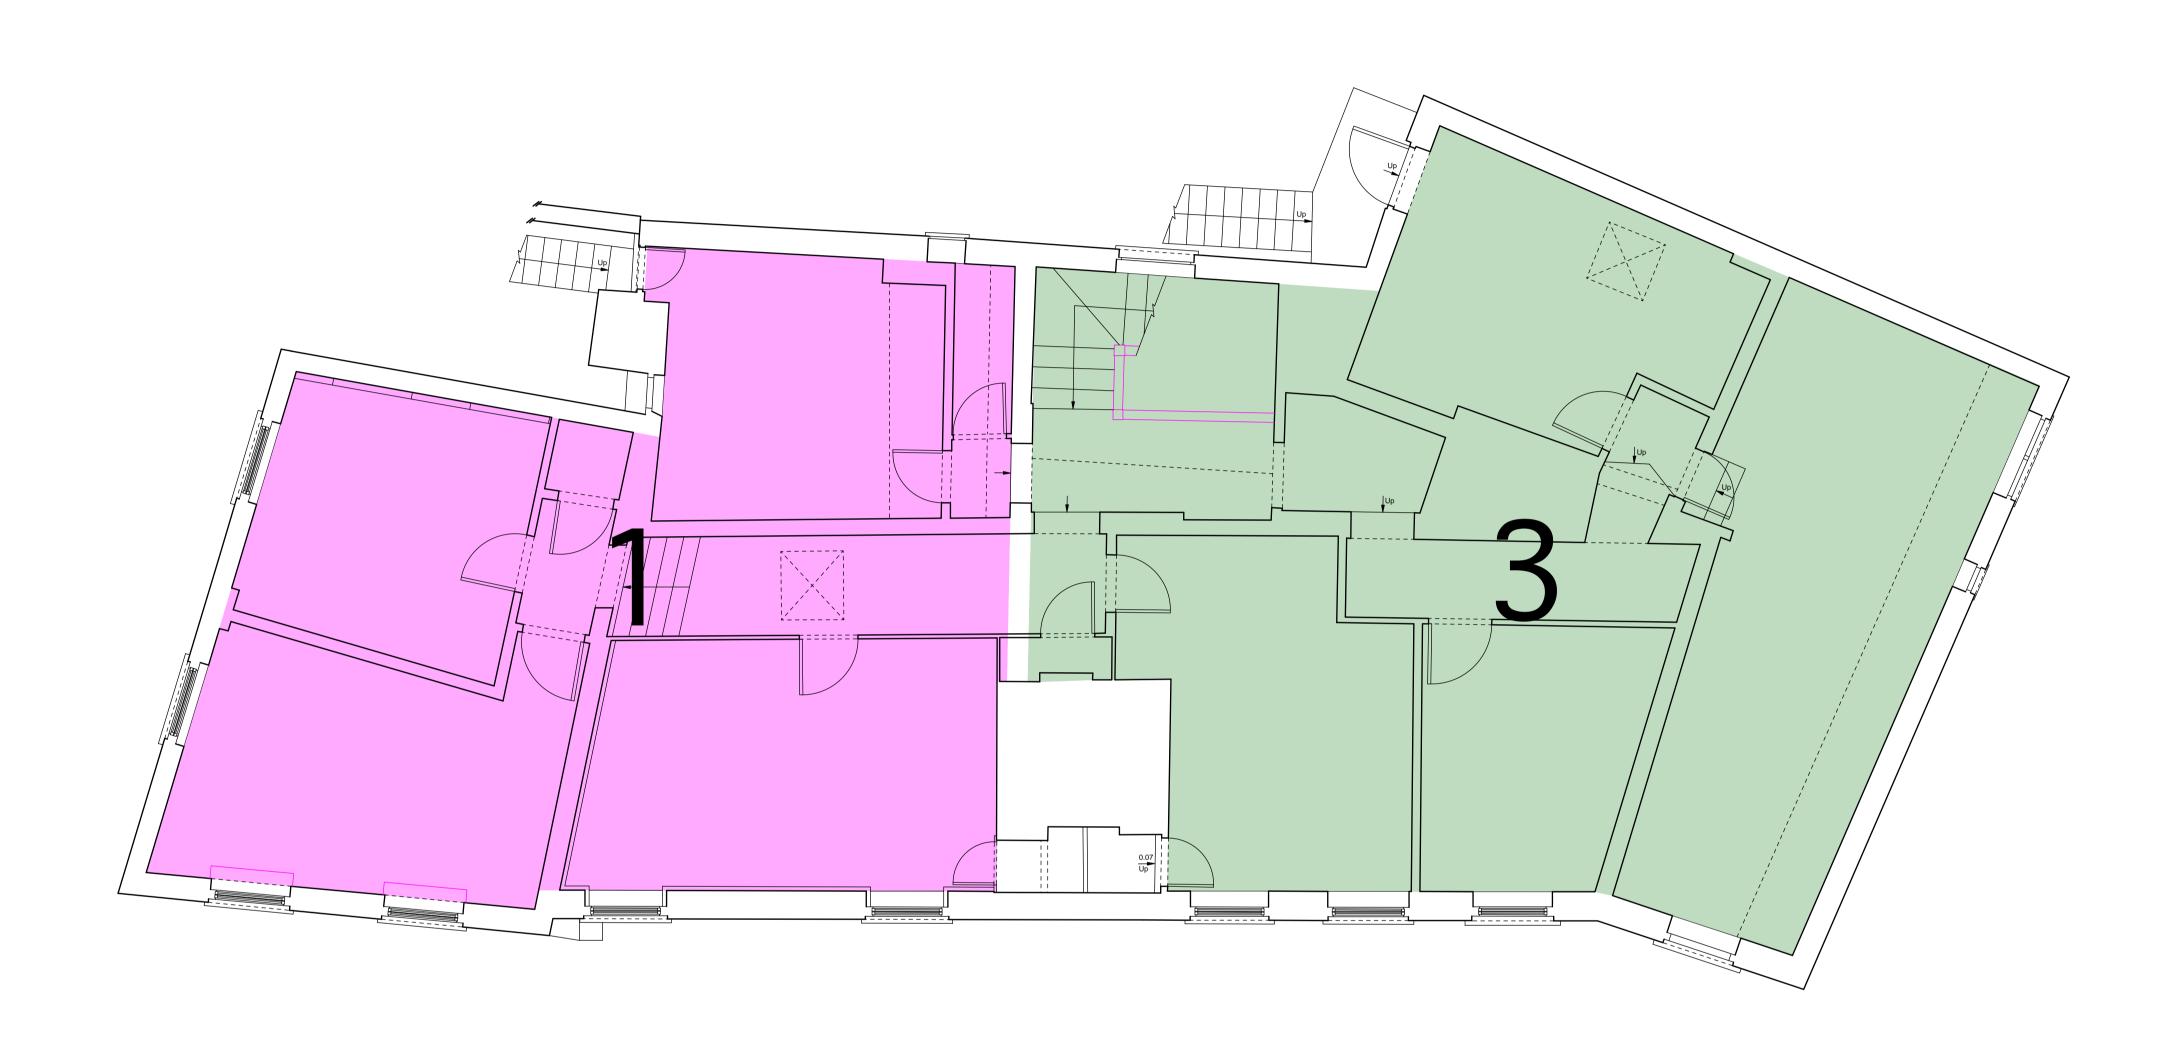

# Option 1 - Terrace of 4 houses

Proposed ground floor plan

1 3

Proposed conversion to dwellings Chequers House, 1, 3 and 5 Park Street, Hatfield AL9 5AT