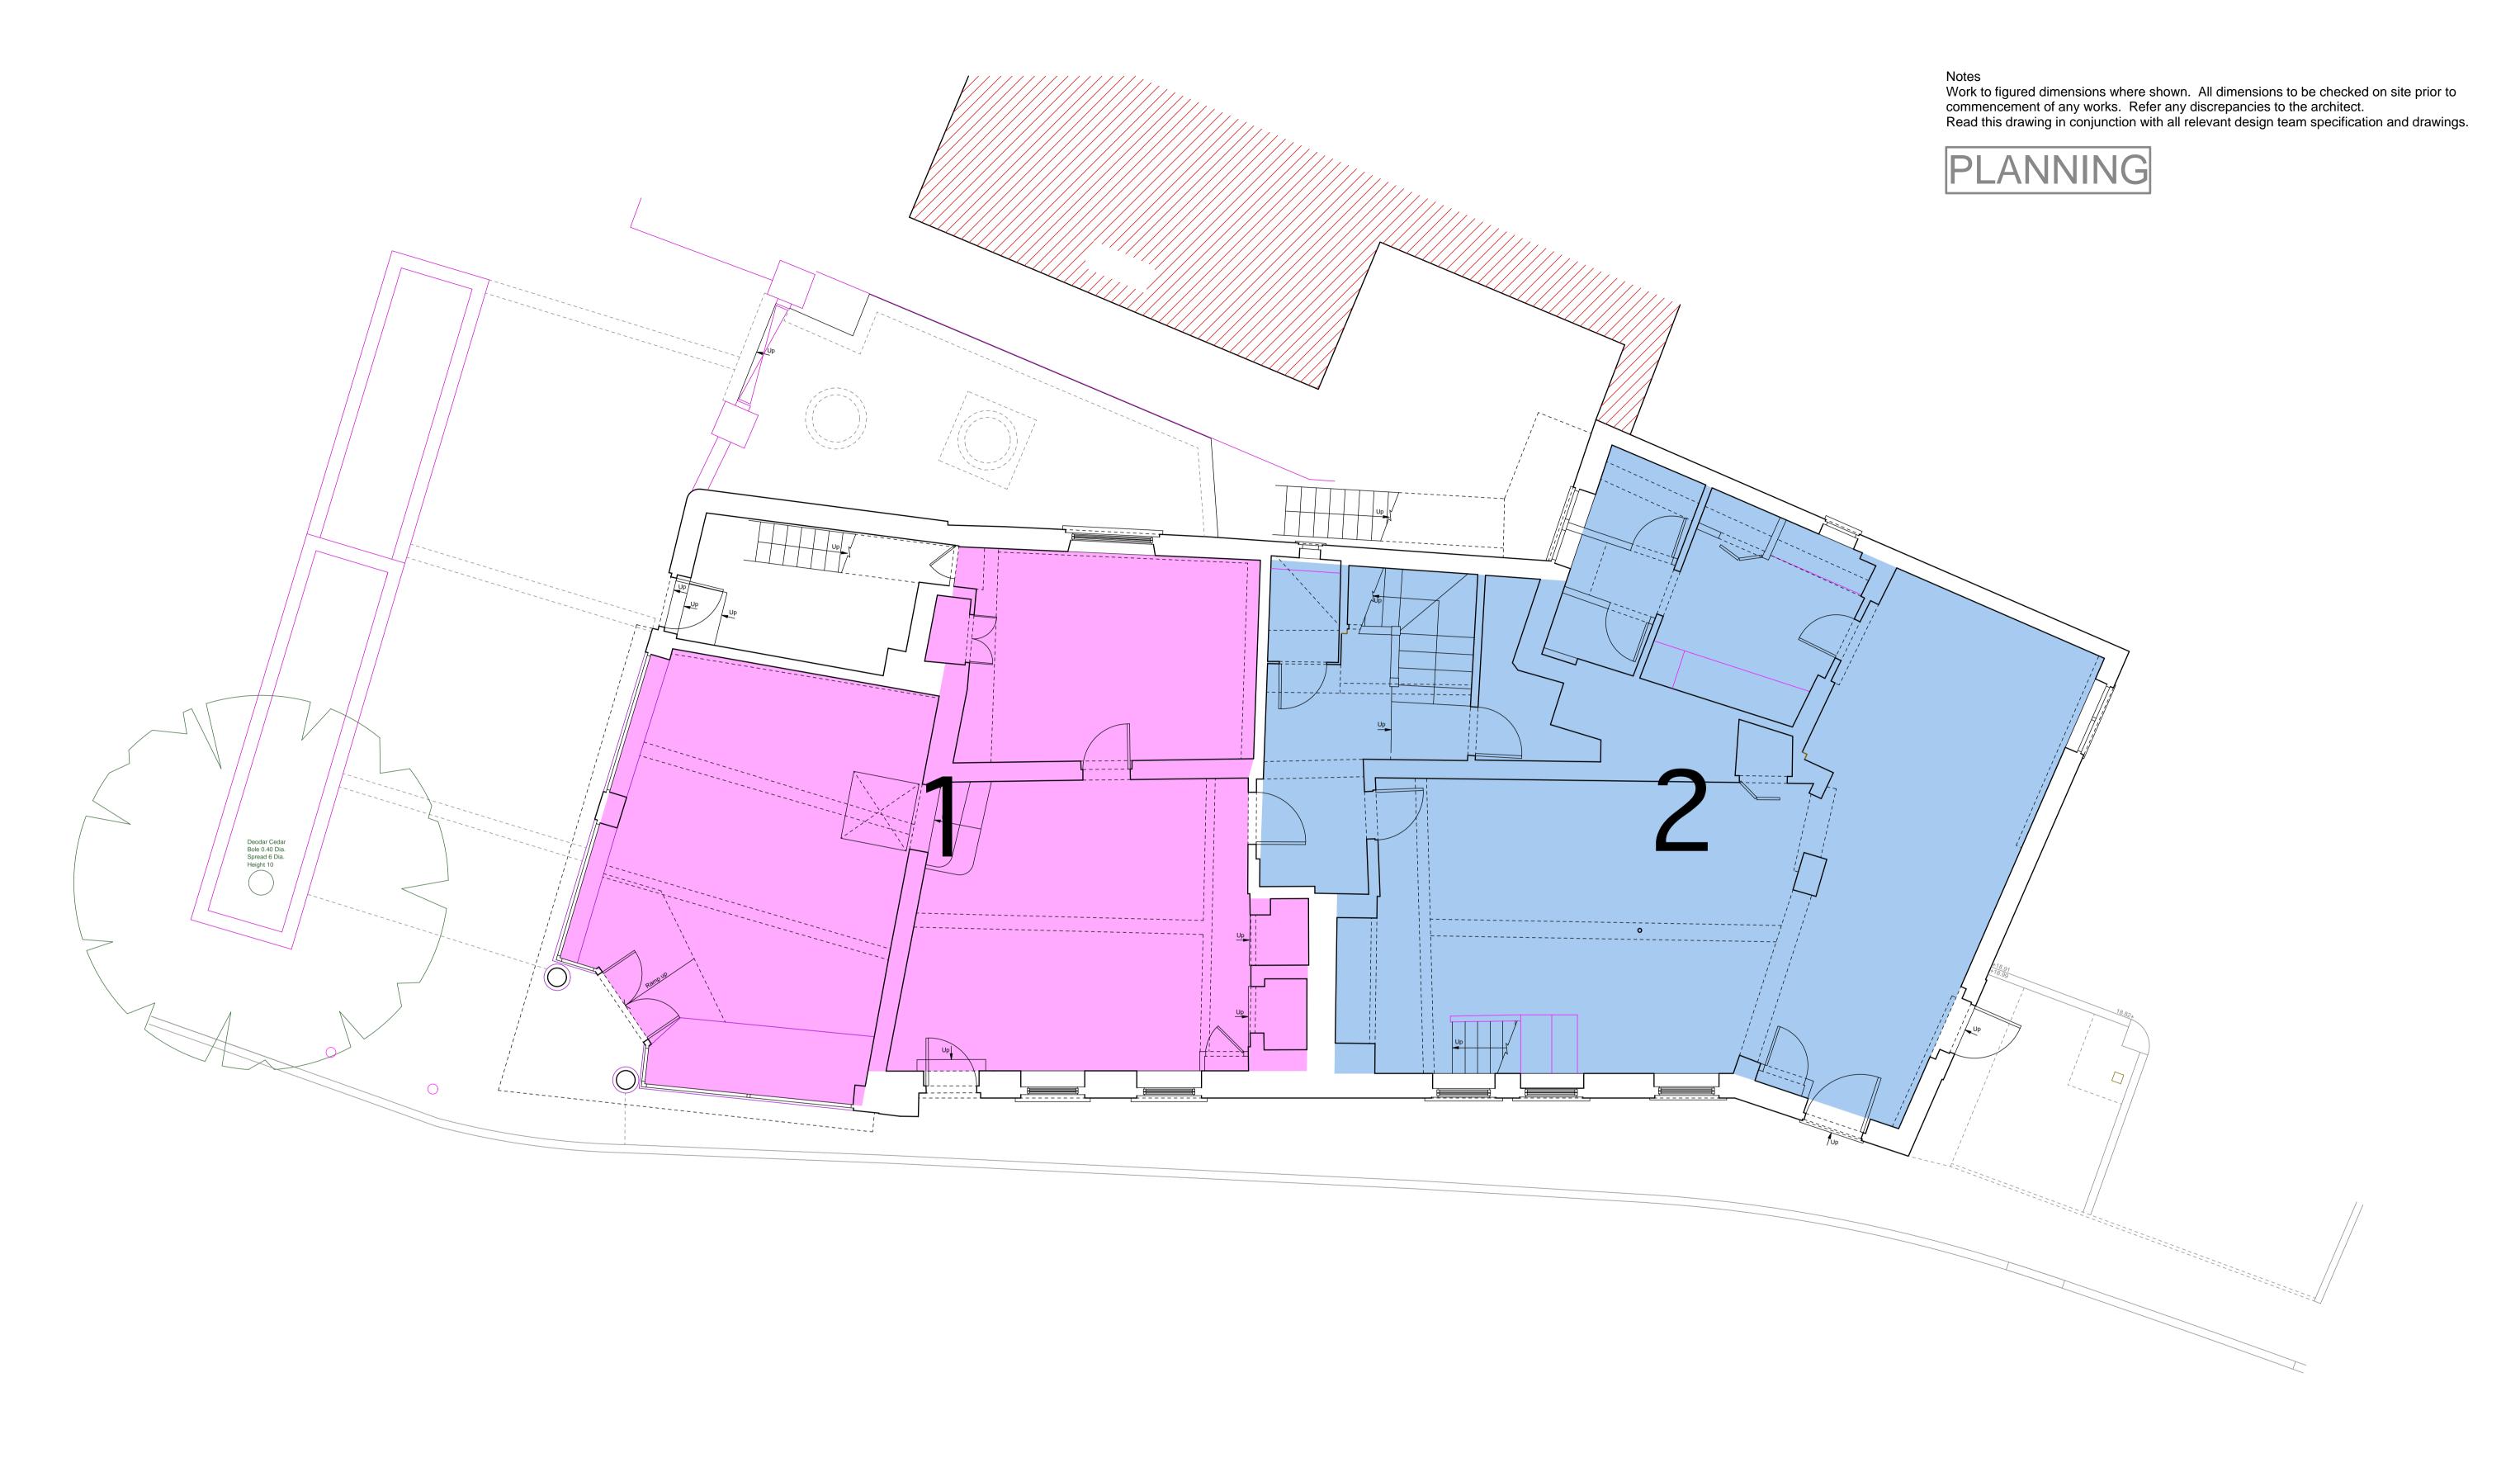

## Option 3 - Pair of semi-detached houses

Proposed conversion to dwellings Chequers House, 1, 3 and 5 Park Street, Hatfield AL9 5AT

Scale 1:50 @ A1 1:100 @ A3 Date June 2018 Drawing no. 16\_372 | SK |