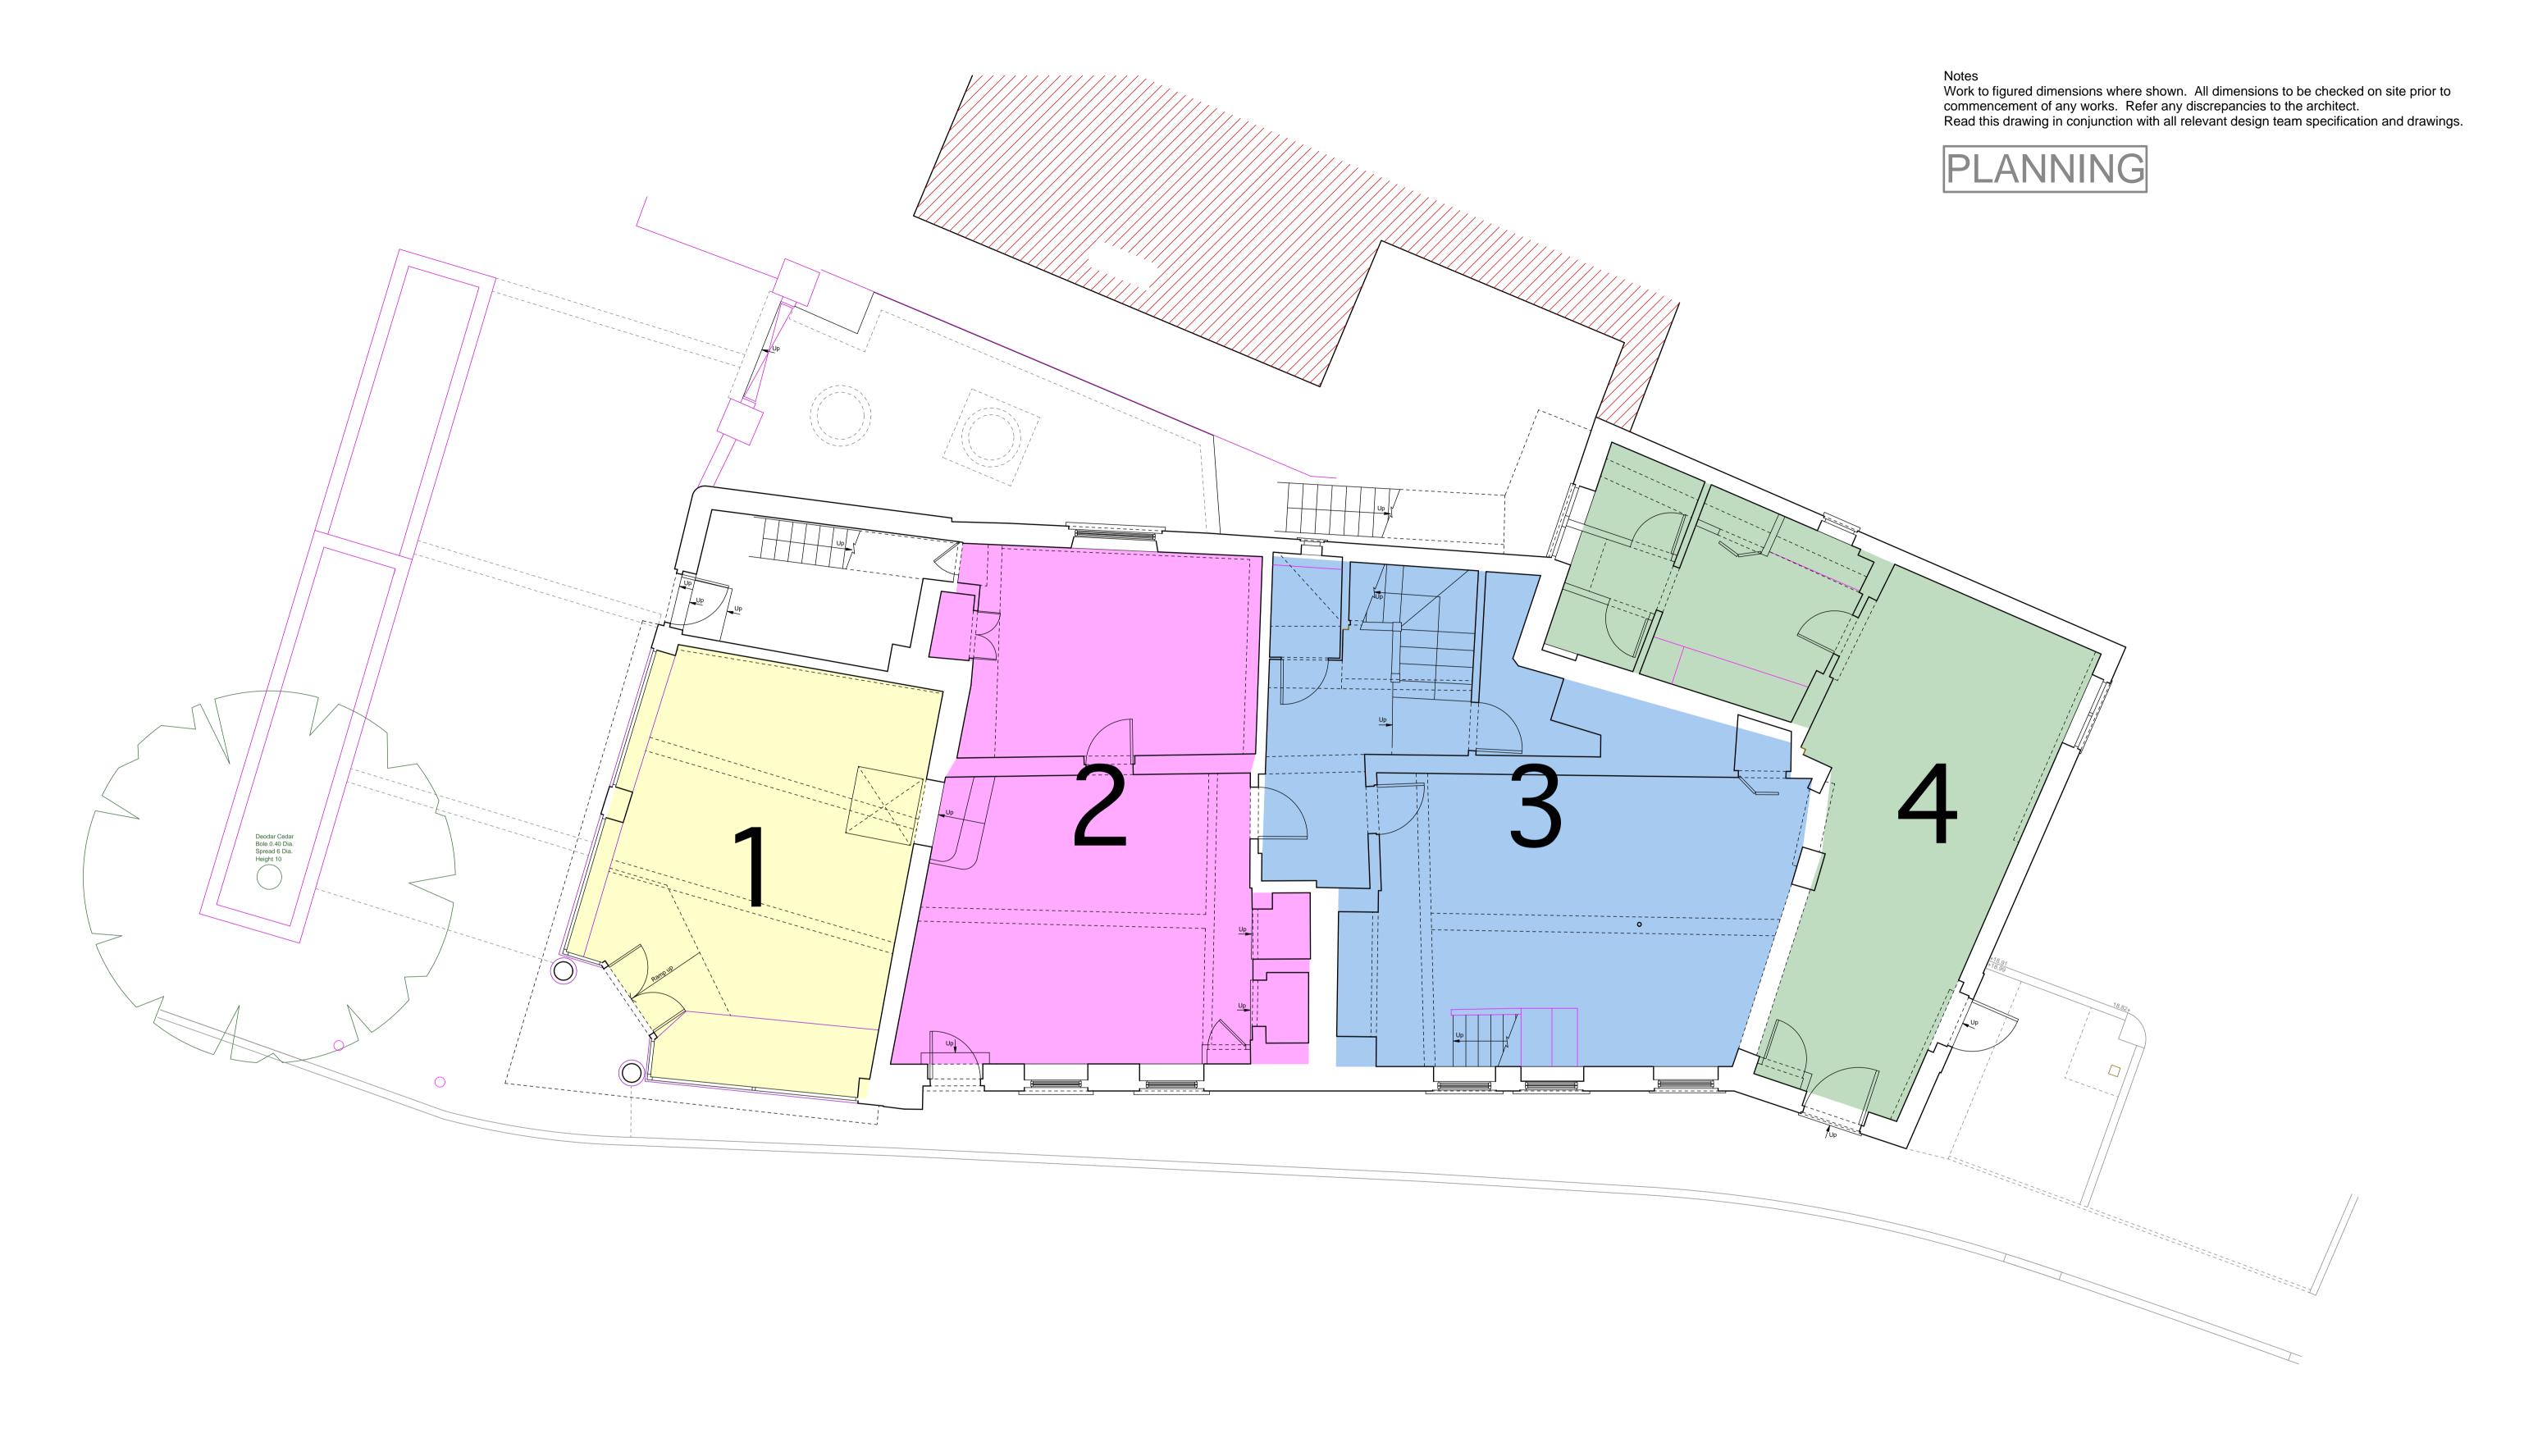

### Option 5 - 4 flats

0 1 2 3 4 5 metres

Proposed ground floor plan

Proposed conversion to dwellings Chequers House, 1, 3 and 5 Park Street, Hatfield AL9 5AT

Scale 1:50 @ A1 1:100 @ A3 Date Sep 2018 Drawing no. 16\_372 | SK |