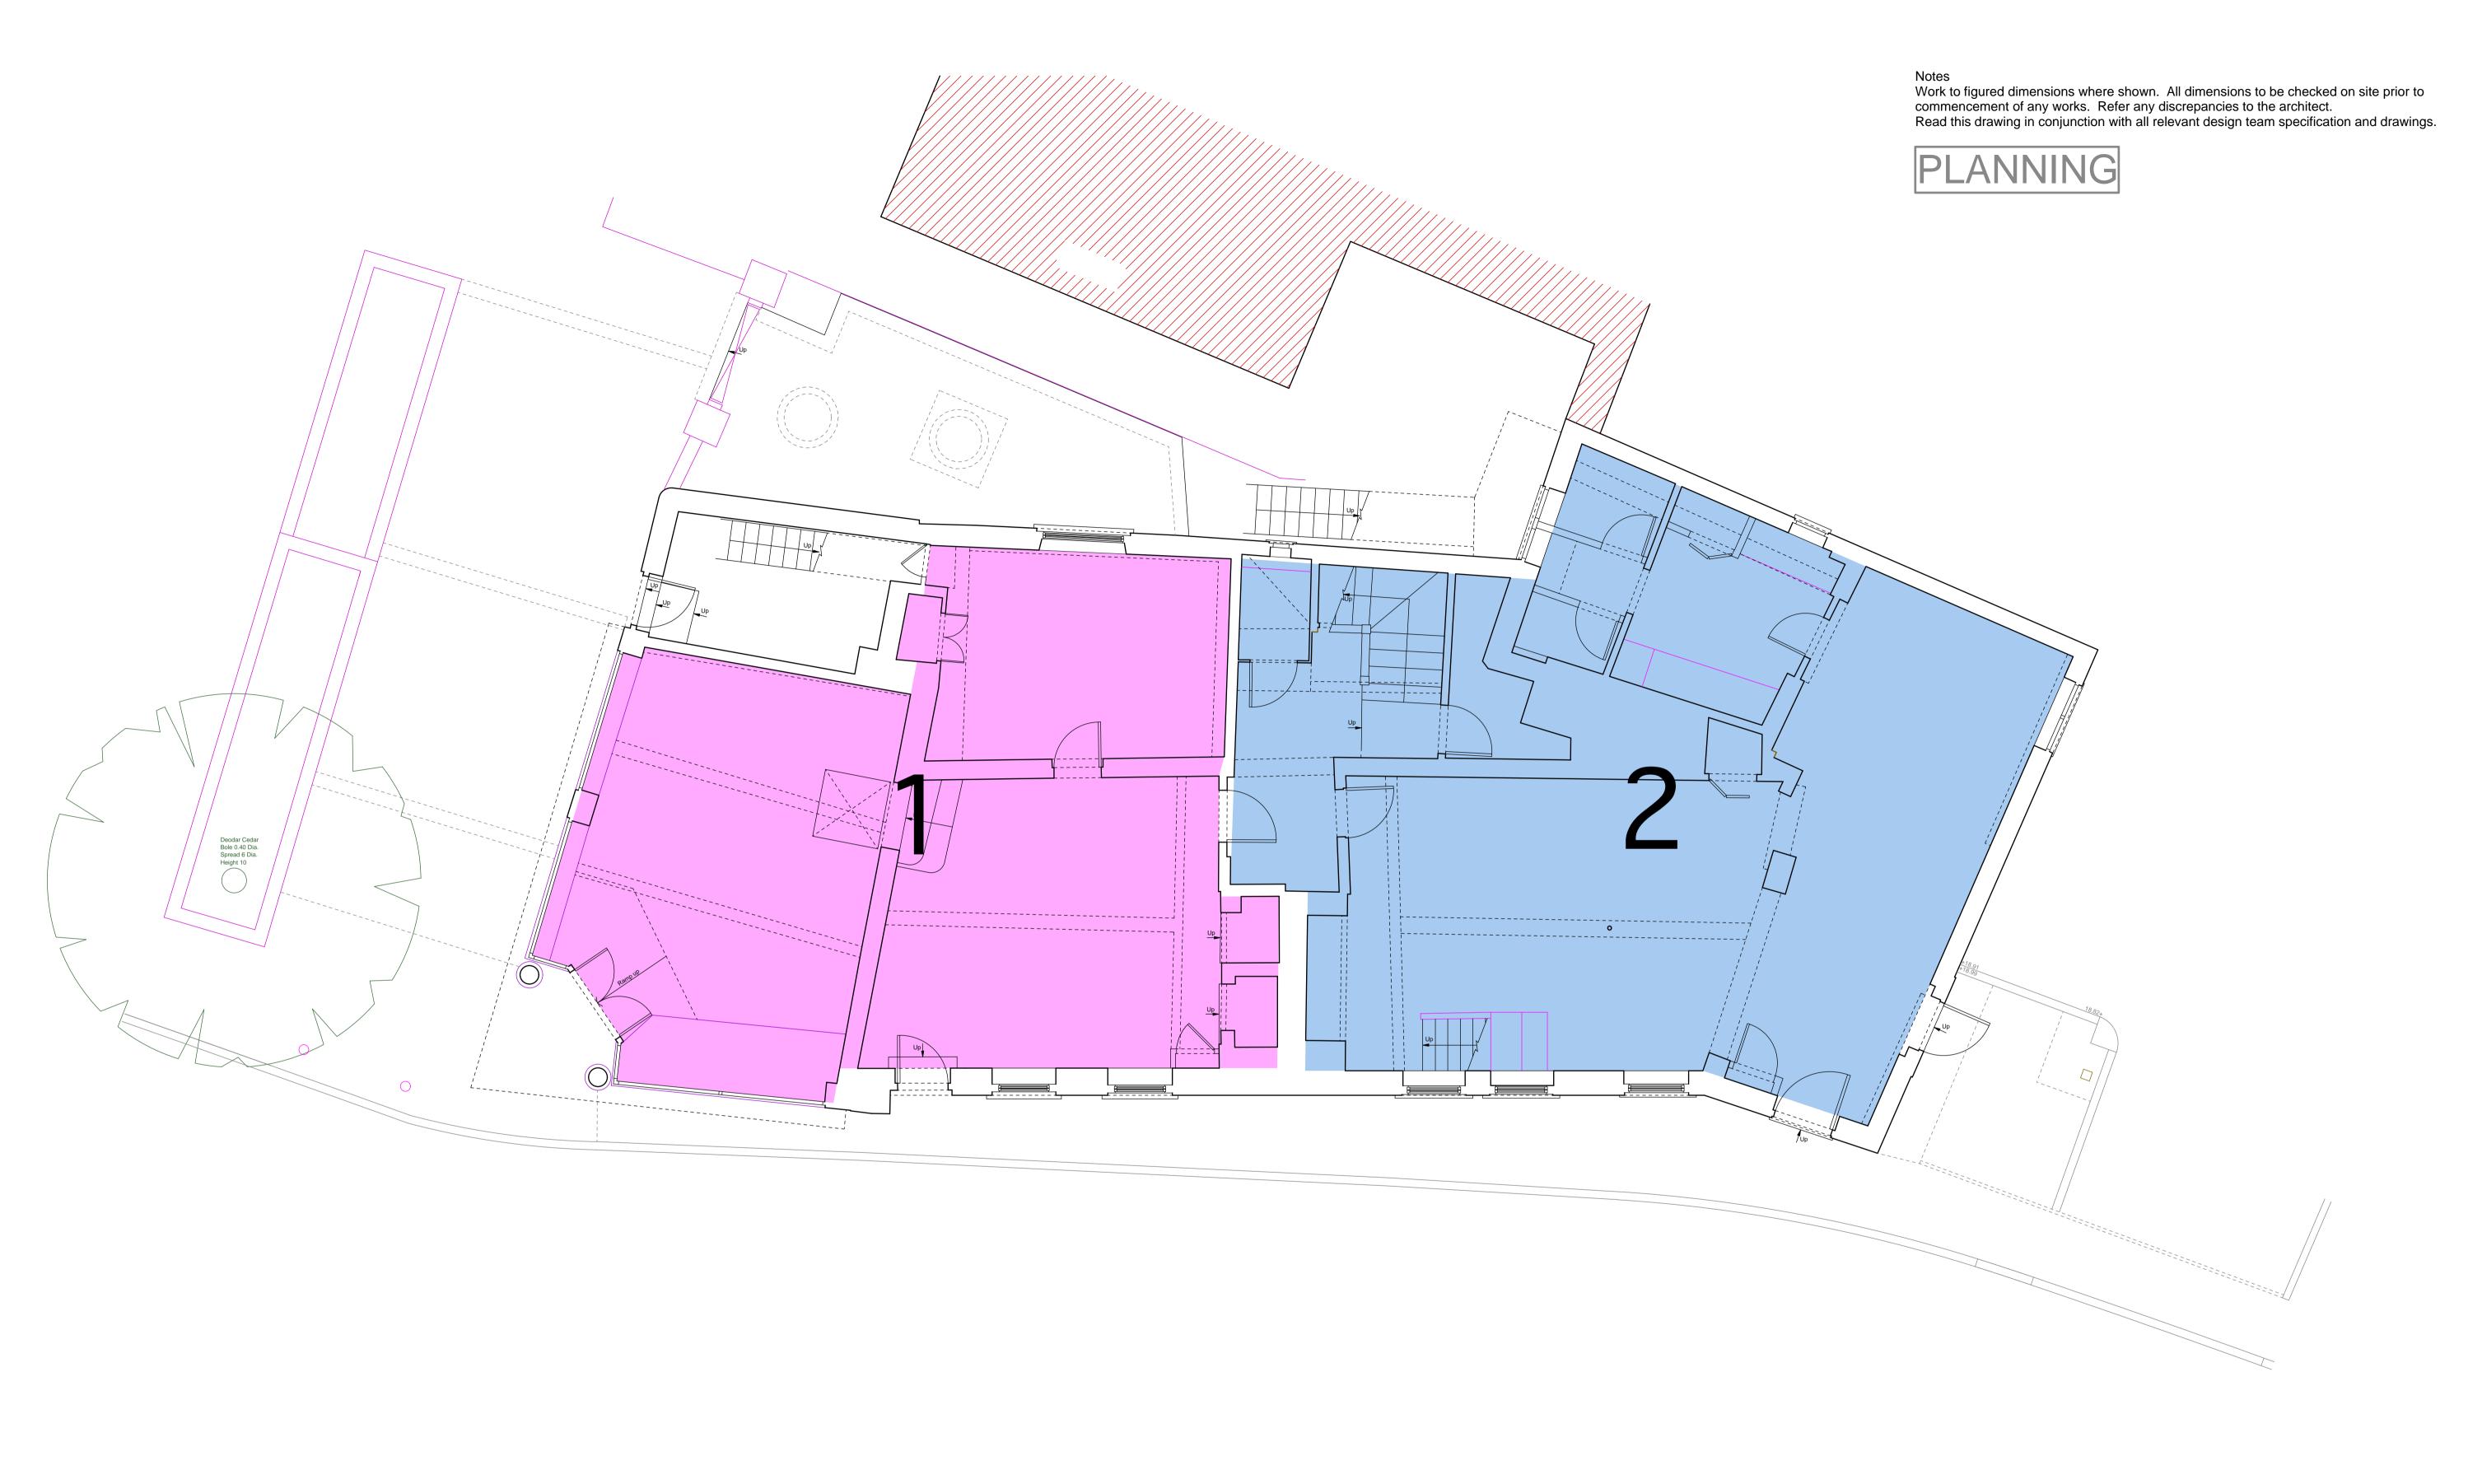

## Option 2 - Terrace of 3 houses

Proposed ground floor plan

Proposed conversion to dwellings Chequers House, 1, 3 and 5 Park Street, Hatfield AL9 5AT

Scale 1:50 @ A1 1:100 @ A3 Date June 2018 Drawing no. 16\_372 | SK |