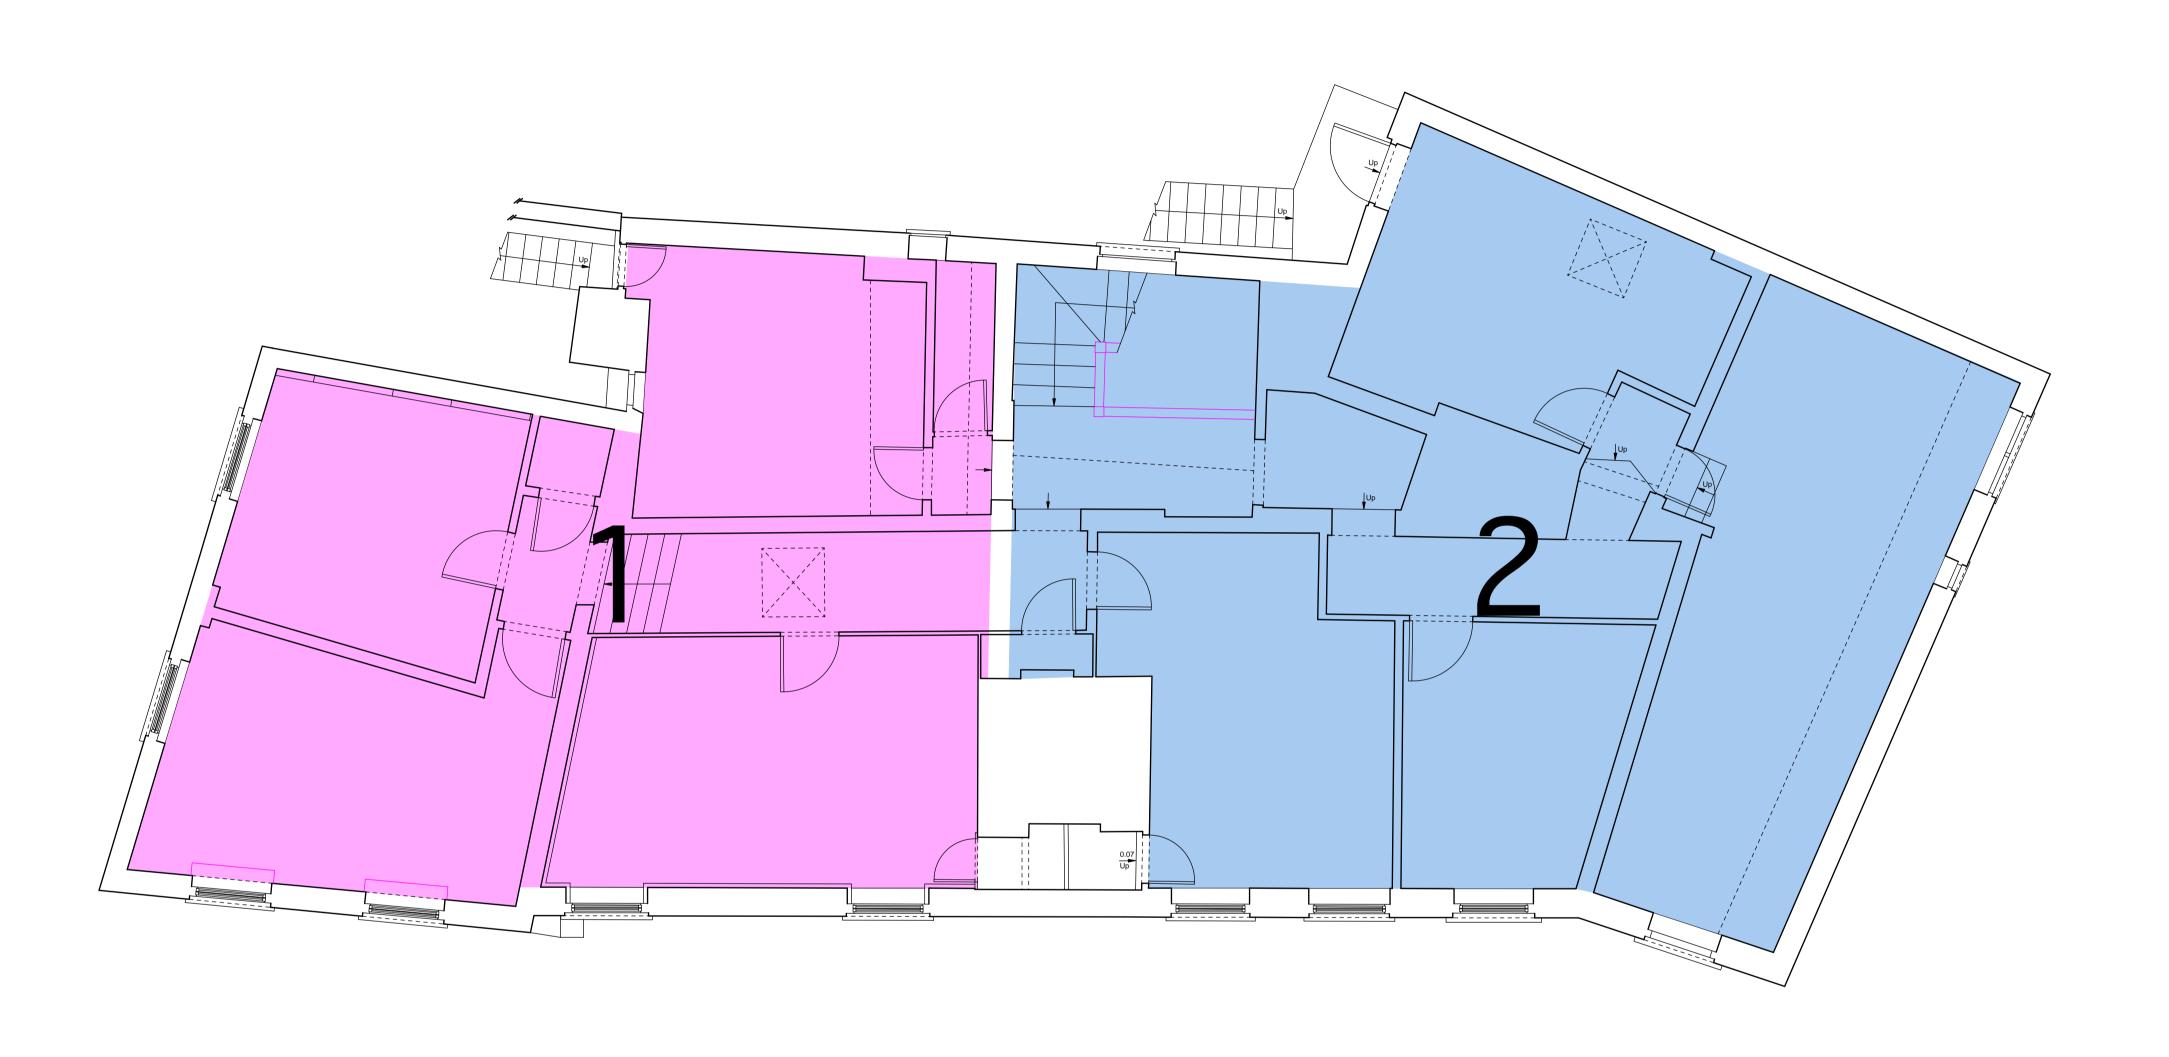

## Option 3 - Pair of semi-detached houses

Proposed conversion to dwellings Chequers House, 1, 3 and 5 Park Street, Hatfield AL9 5AT

Scale 1:50 @ A1 1:100 @ A3 Date June 2018 Drawing no. 16\_372 | SK |