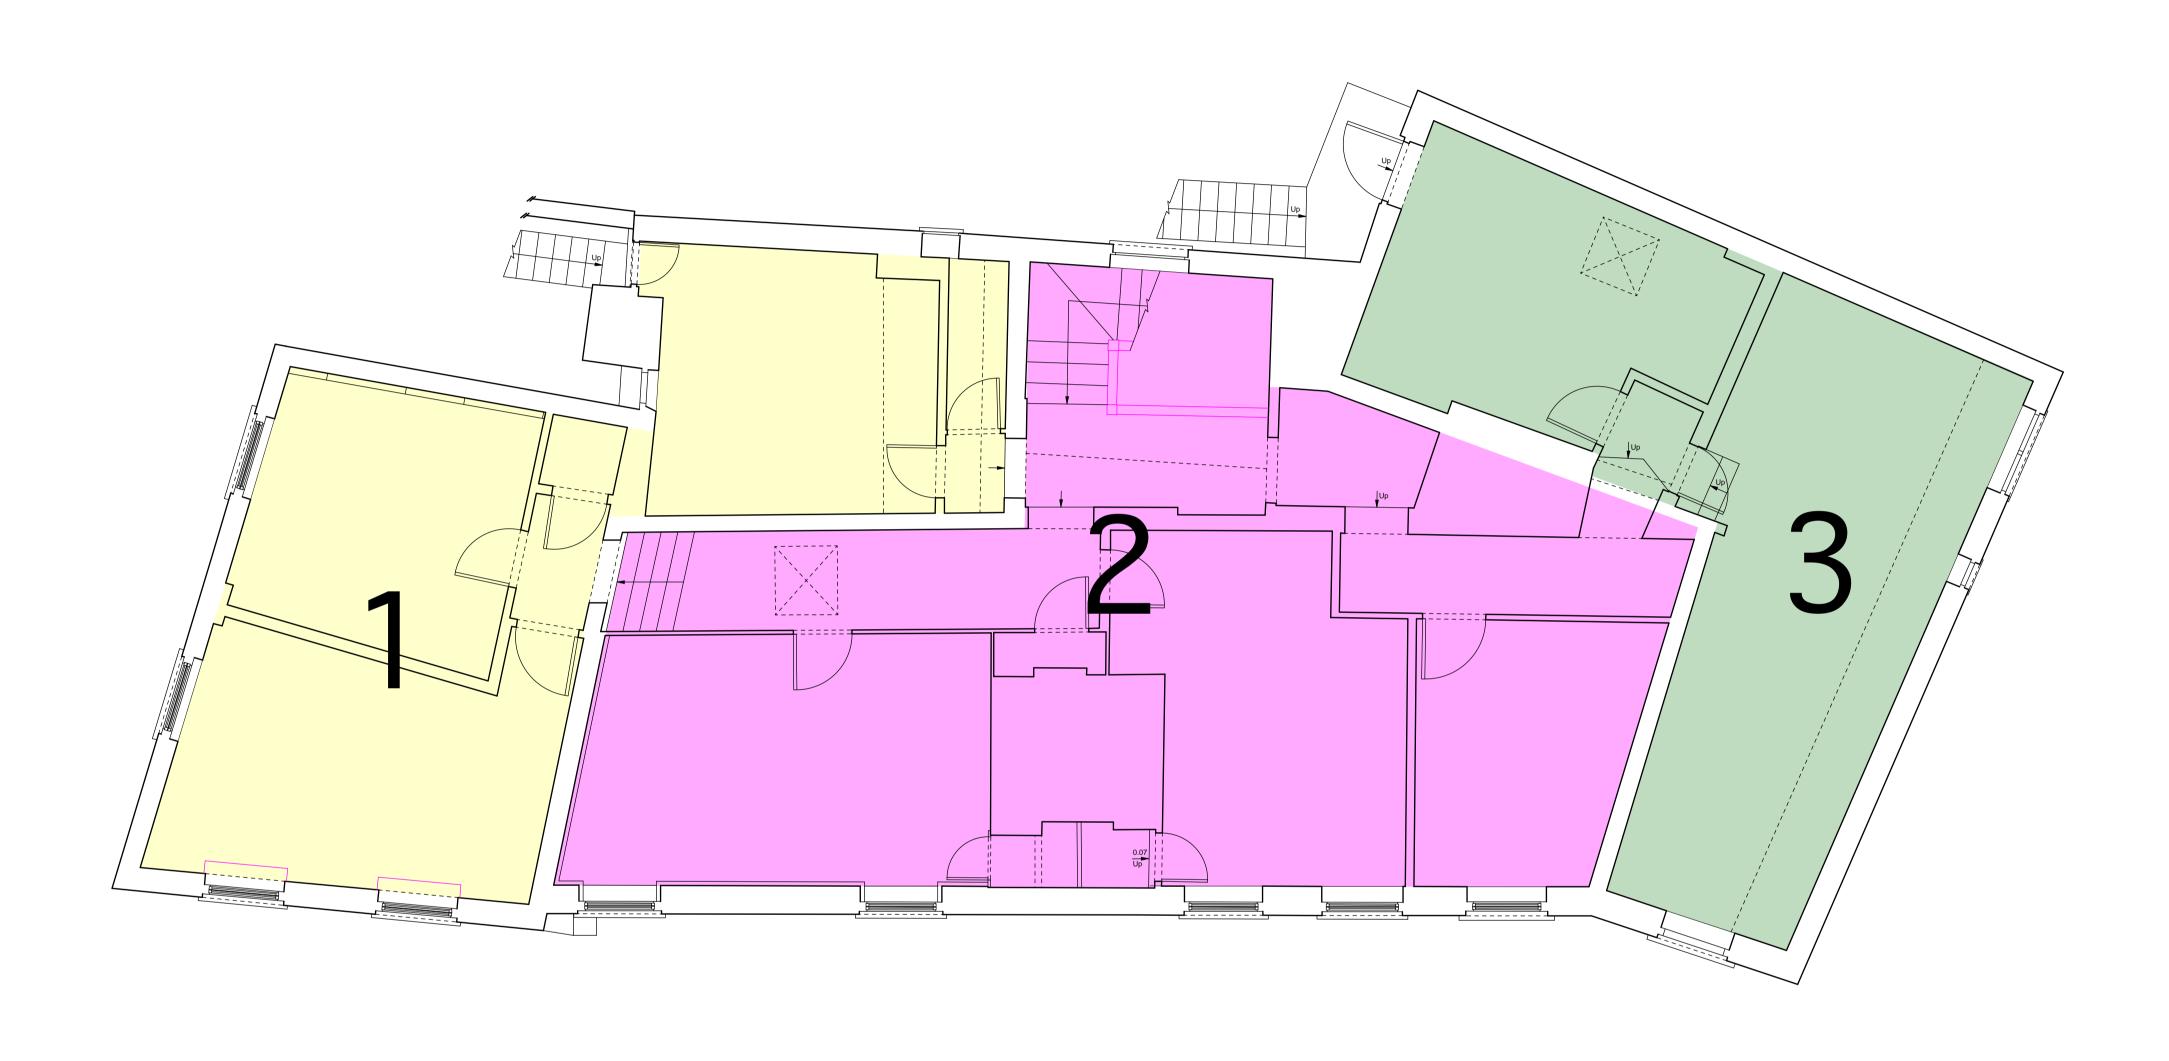

# Option 1 - Terrace of 4 houses

Proposed ground floor plan

1 3

Proposed conversion to dwellings Chequers House, 1, 3 and 5 Park Street, Hatfield AL9 5AT