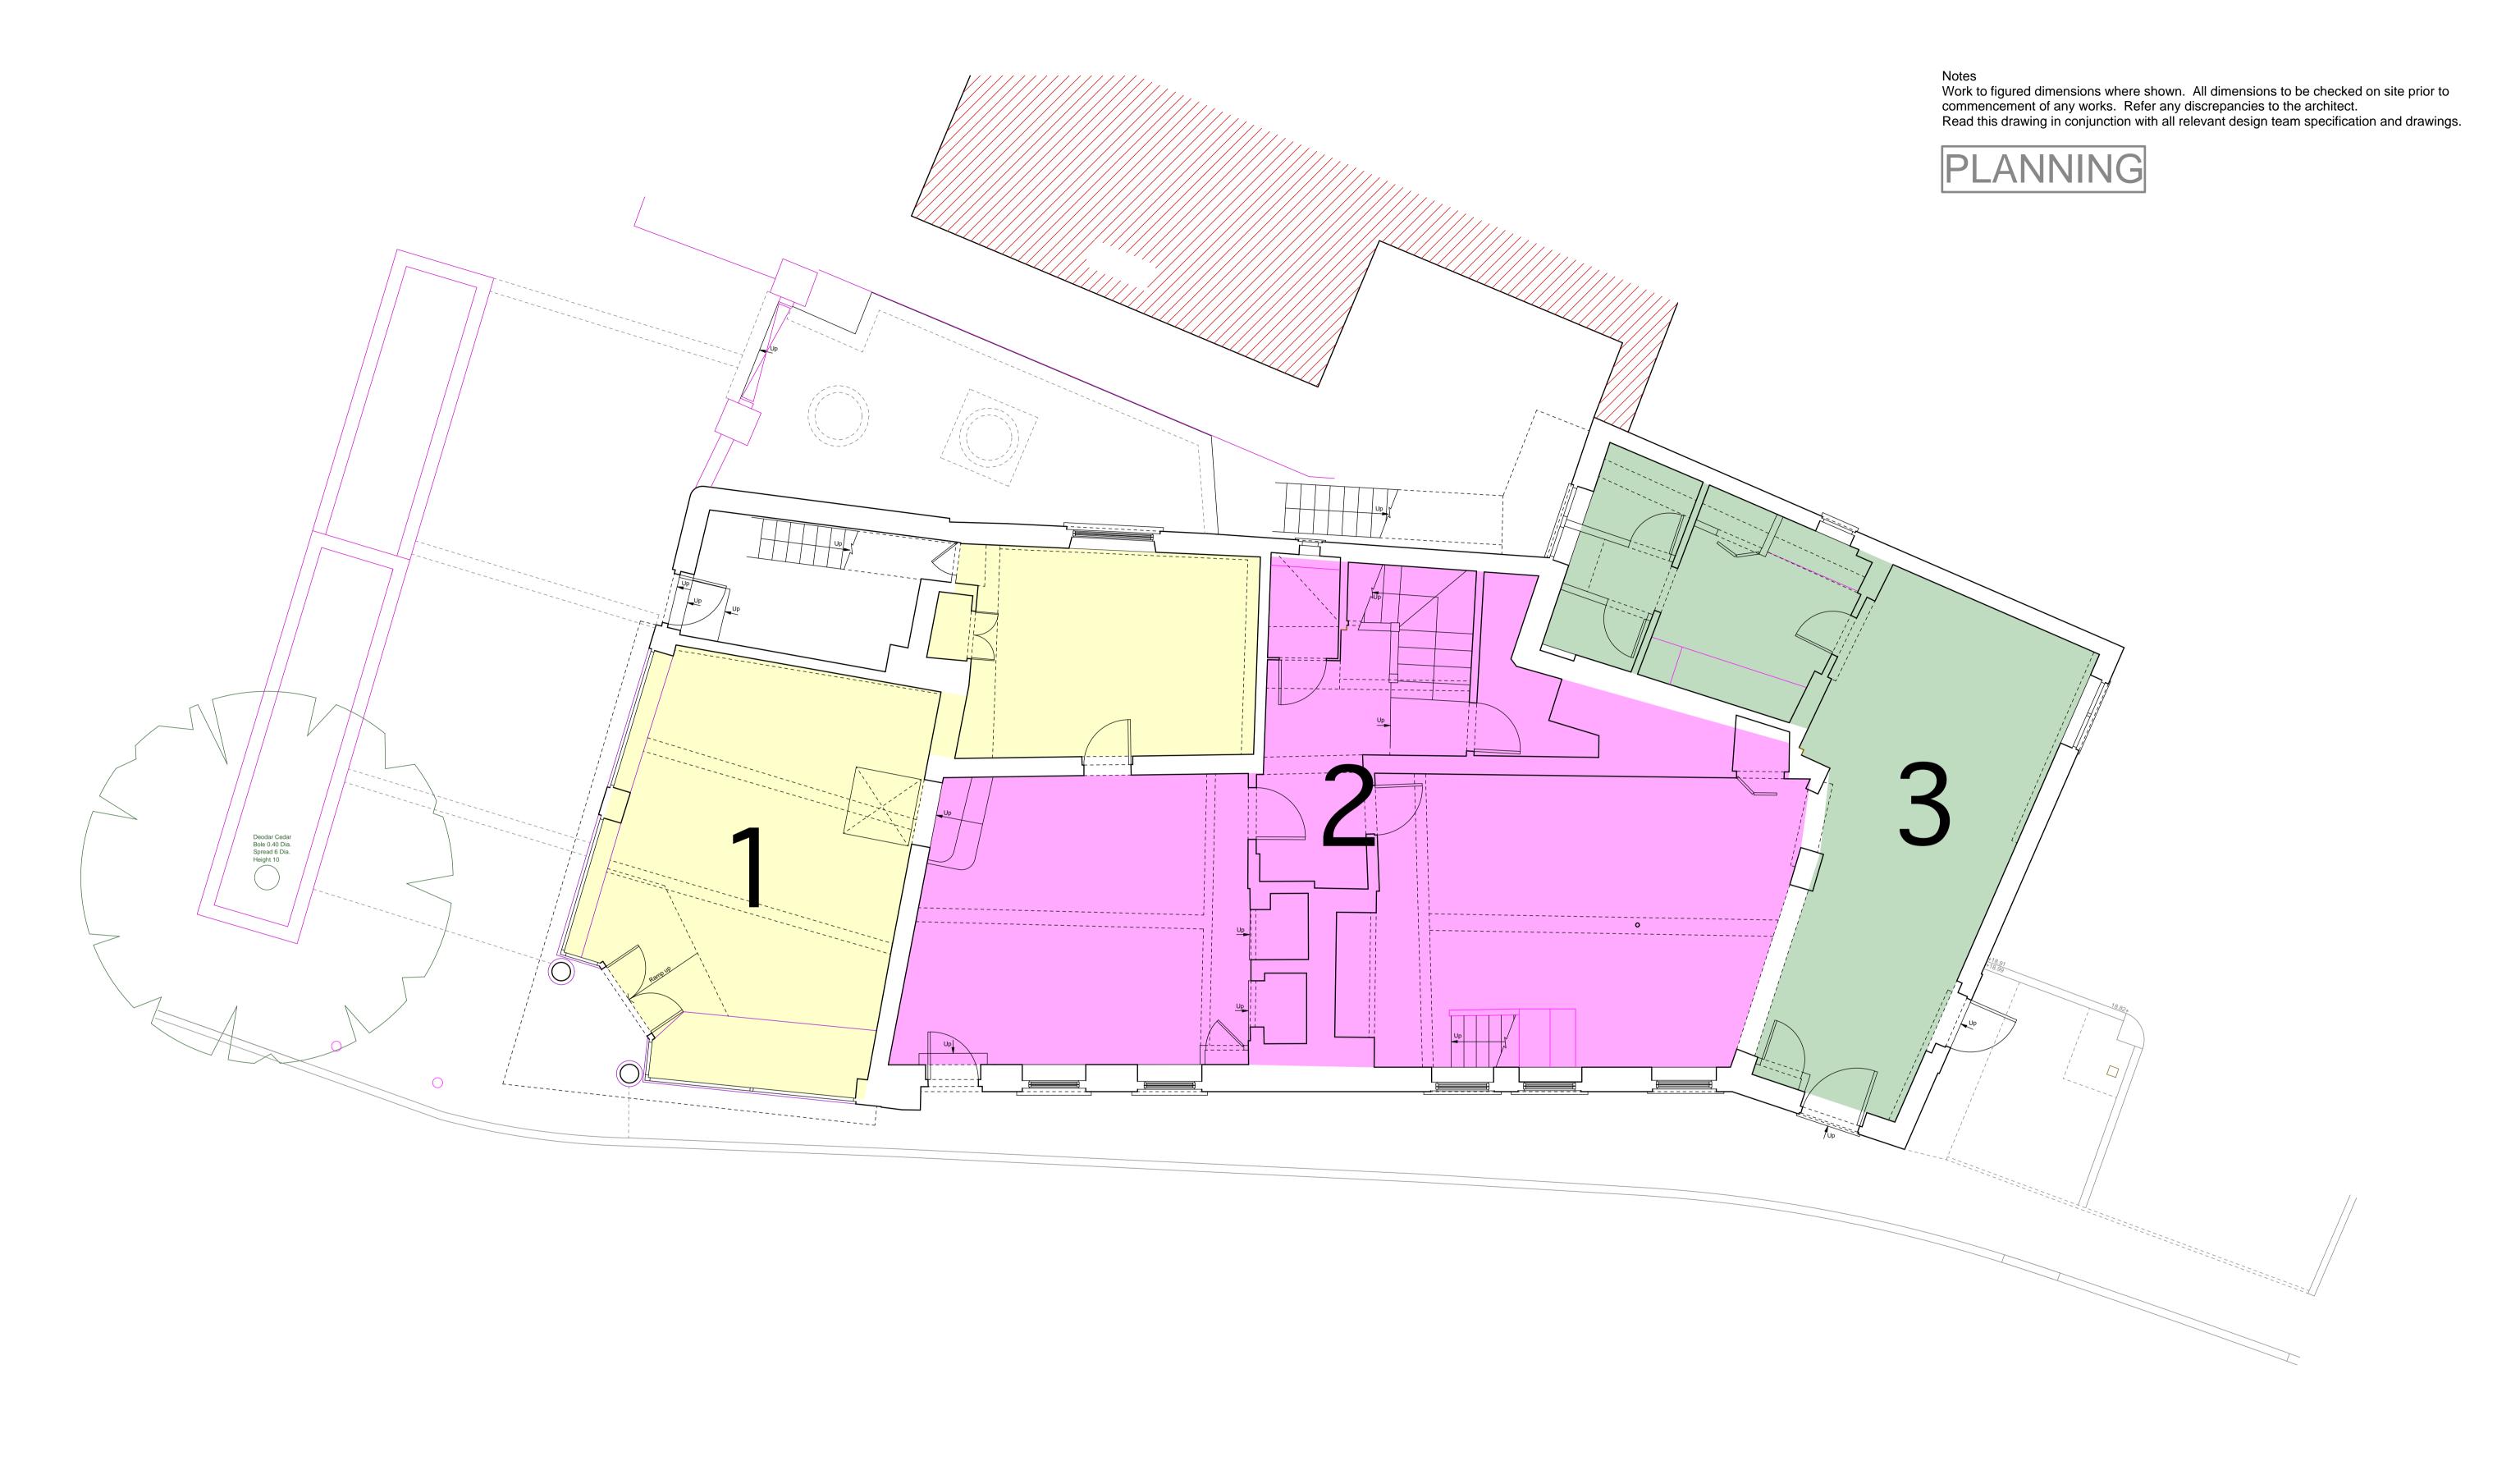

## Option 2 - Terrace of 3 houses

Proposed ground floor plan

Proposed conversion to dwellings Chequers House, 1, 3 and 5 Park Street, Hatfield AL9 5AT

Scale 1:50 @ A1 1:100 @ A3 Date June 2018 Drawing no. 16\_372 | SK |