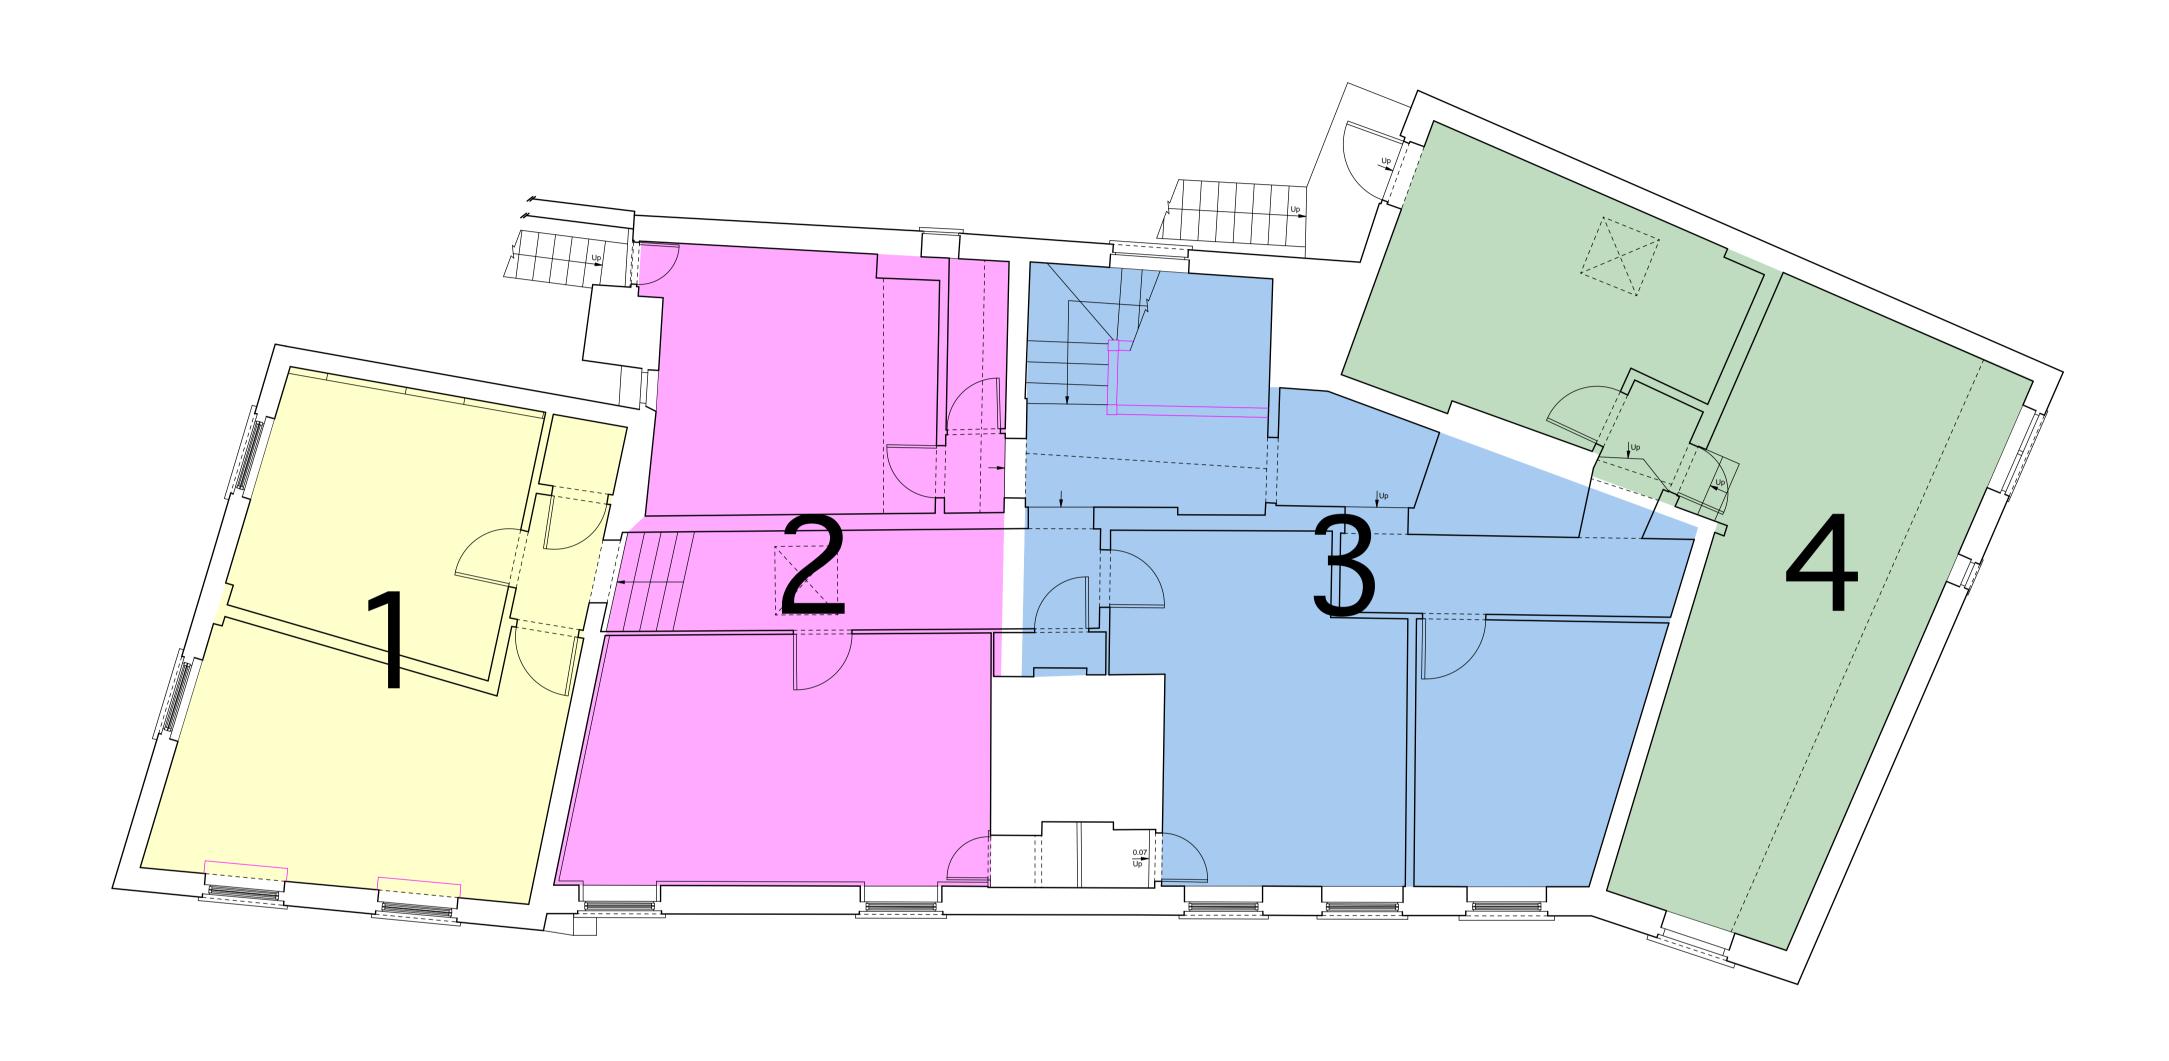

# Option 4 - One house + 2 flats

Proposed ground floor plan

1 3 1

Proposed conversion to dwellings Chequers House, 1, 3 and 5 Park Street, Hatfield AL9 5AT