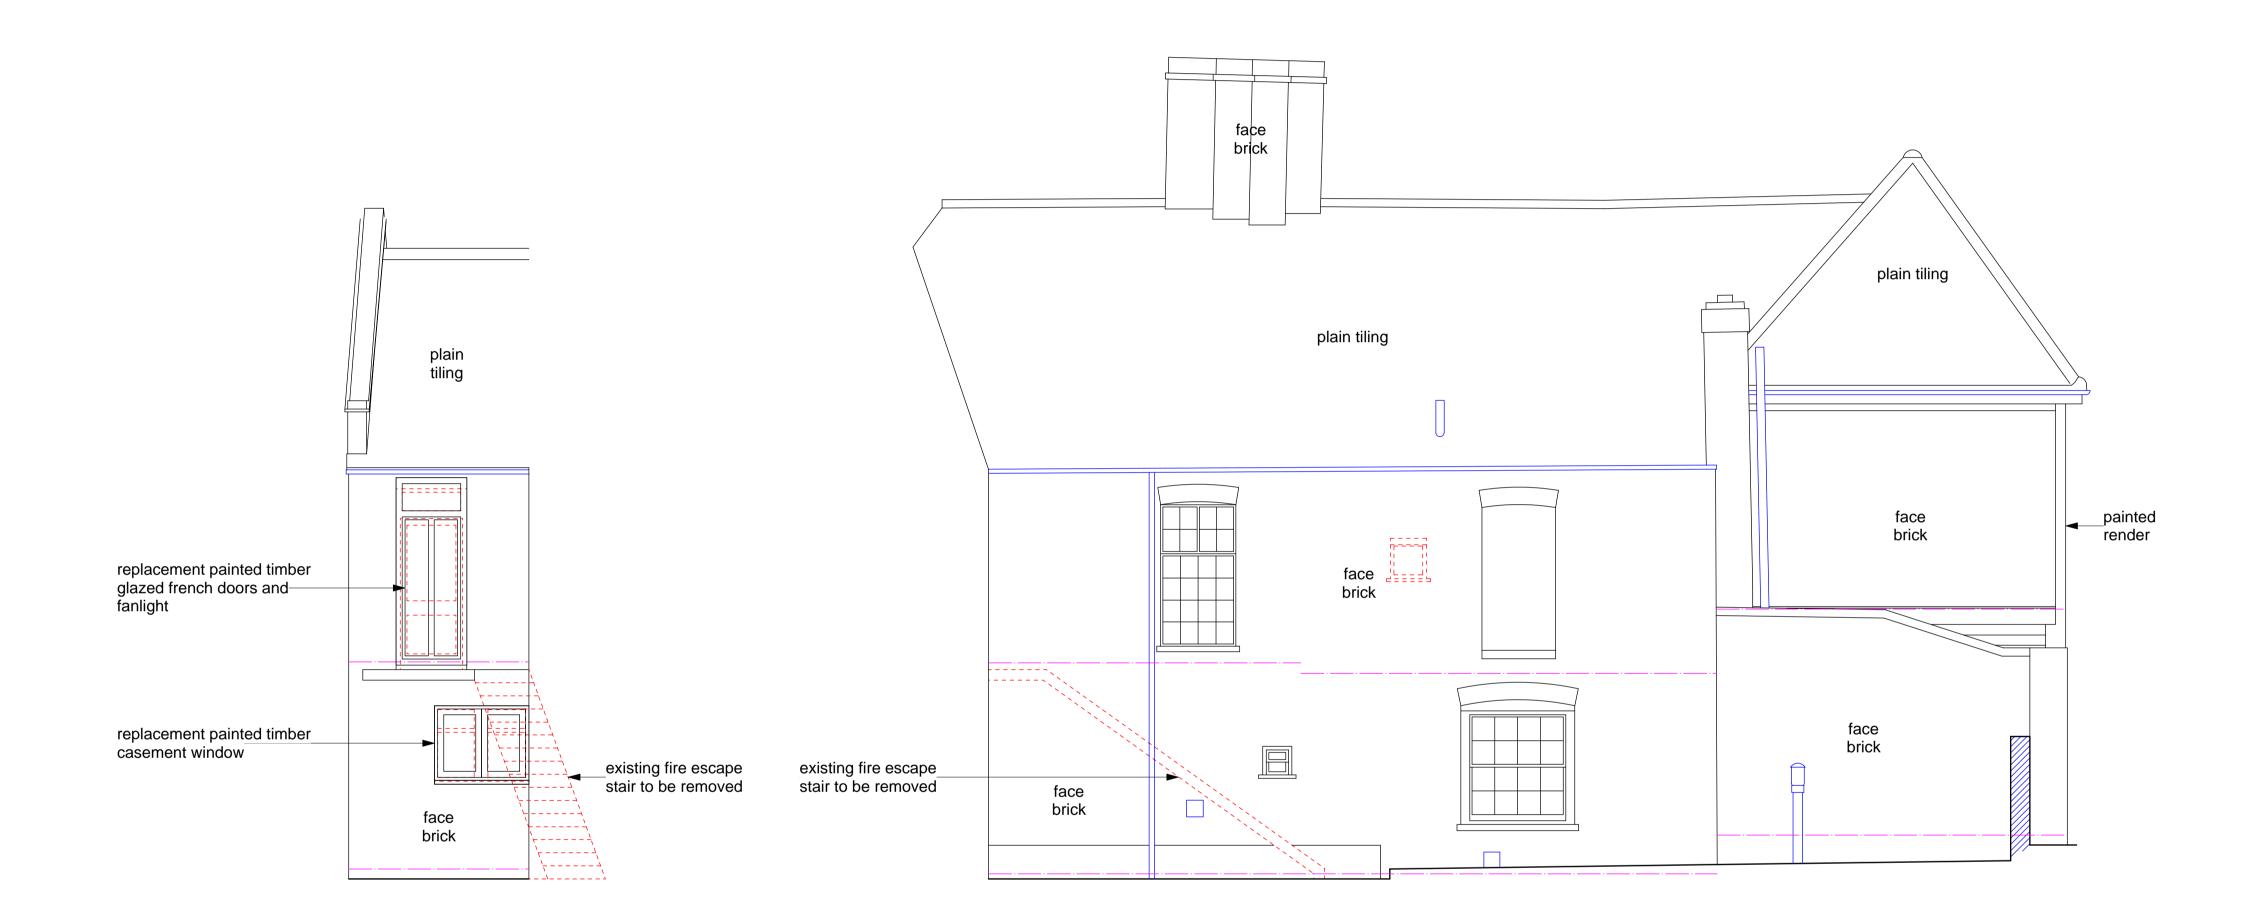

## WINDOW/ EXTERNAL DOOR NOTES

EXISTING VICTORIAN BOX SASH WINDOWS to be overhauled and thermally upgraded in accordance with Historic England publication 'Traditional Windows: Their Care, Repair and Upgrading'.

NEW WINDOWS to be double glazed:
- Average window U value (Uw): 1.2 W/m2K.
- Air permeability to BS EN 12207: 600 Pa Class 4.

Airtightness tape to be applied to frames before lining window and doors reveals with wood fibre insulation.

### Items to be removed indicated in red

Datum Reference Line 15.00m