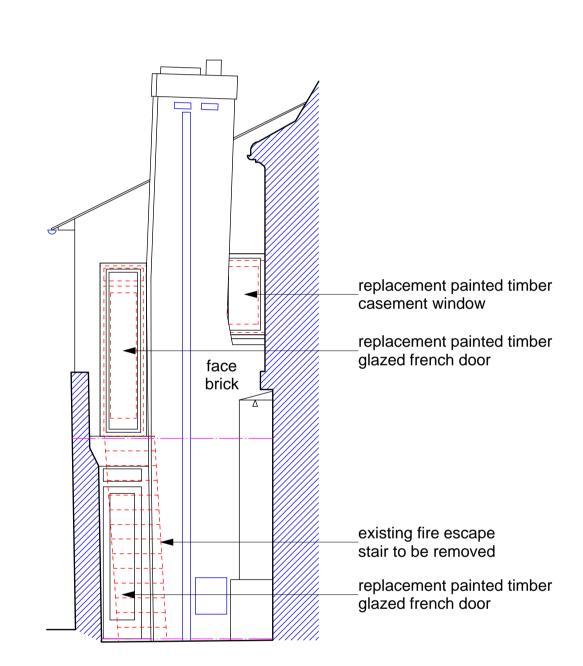

## WINDOW/ EXTERNAL DOOR NOTES

EXISTING VICTORIAN BOX SASH WINDOWS to be overhauled and thermally upgraded in accordance with Historic England publication 'Traditional Windows: Their Care, Repair and Upgrading'.

NEW WINDOWS to be double glazed:
- Average window U value (Uw): 1.2 W/m2K.
- Air permeability to BS EN 12207: 600 Pa Class 4.

Airtightness tape to be applied to frames before lining window and doors reveals with wood fibre insulation.

### Items to be removed indicated in red

Datum Reference Line 15.00m