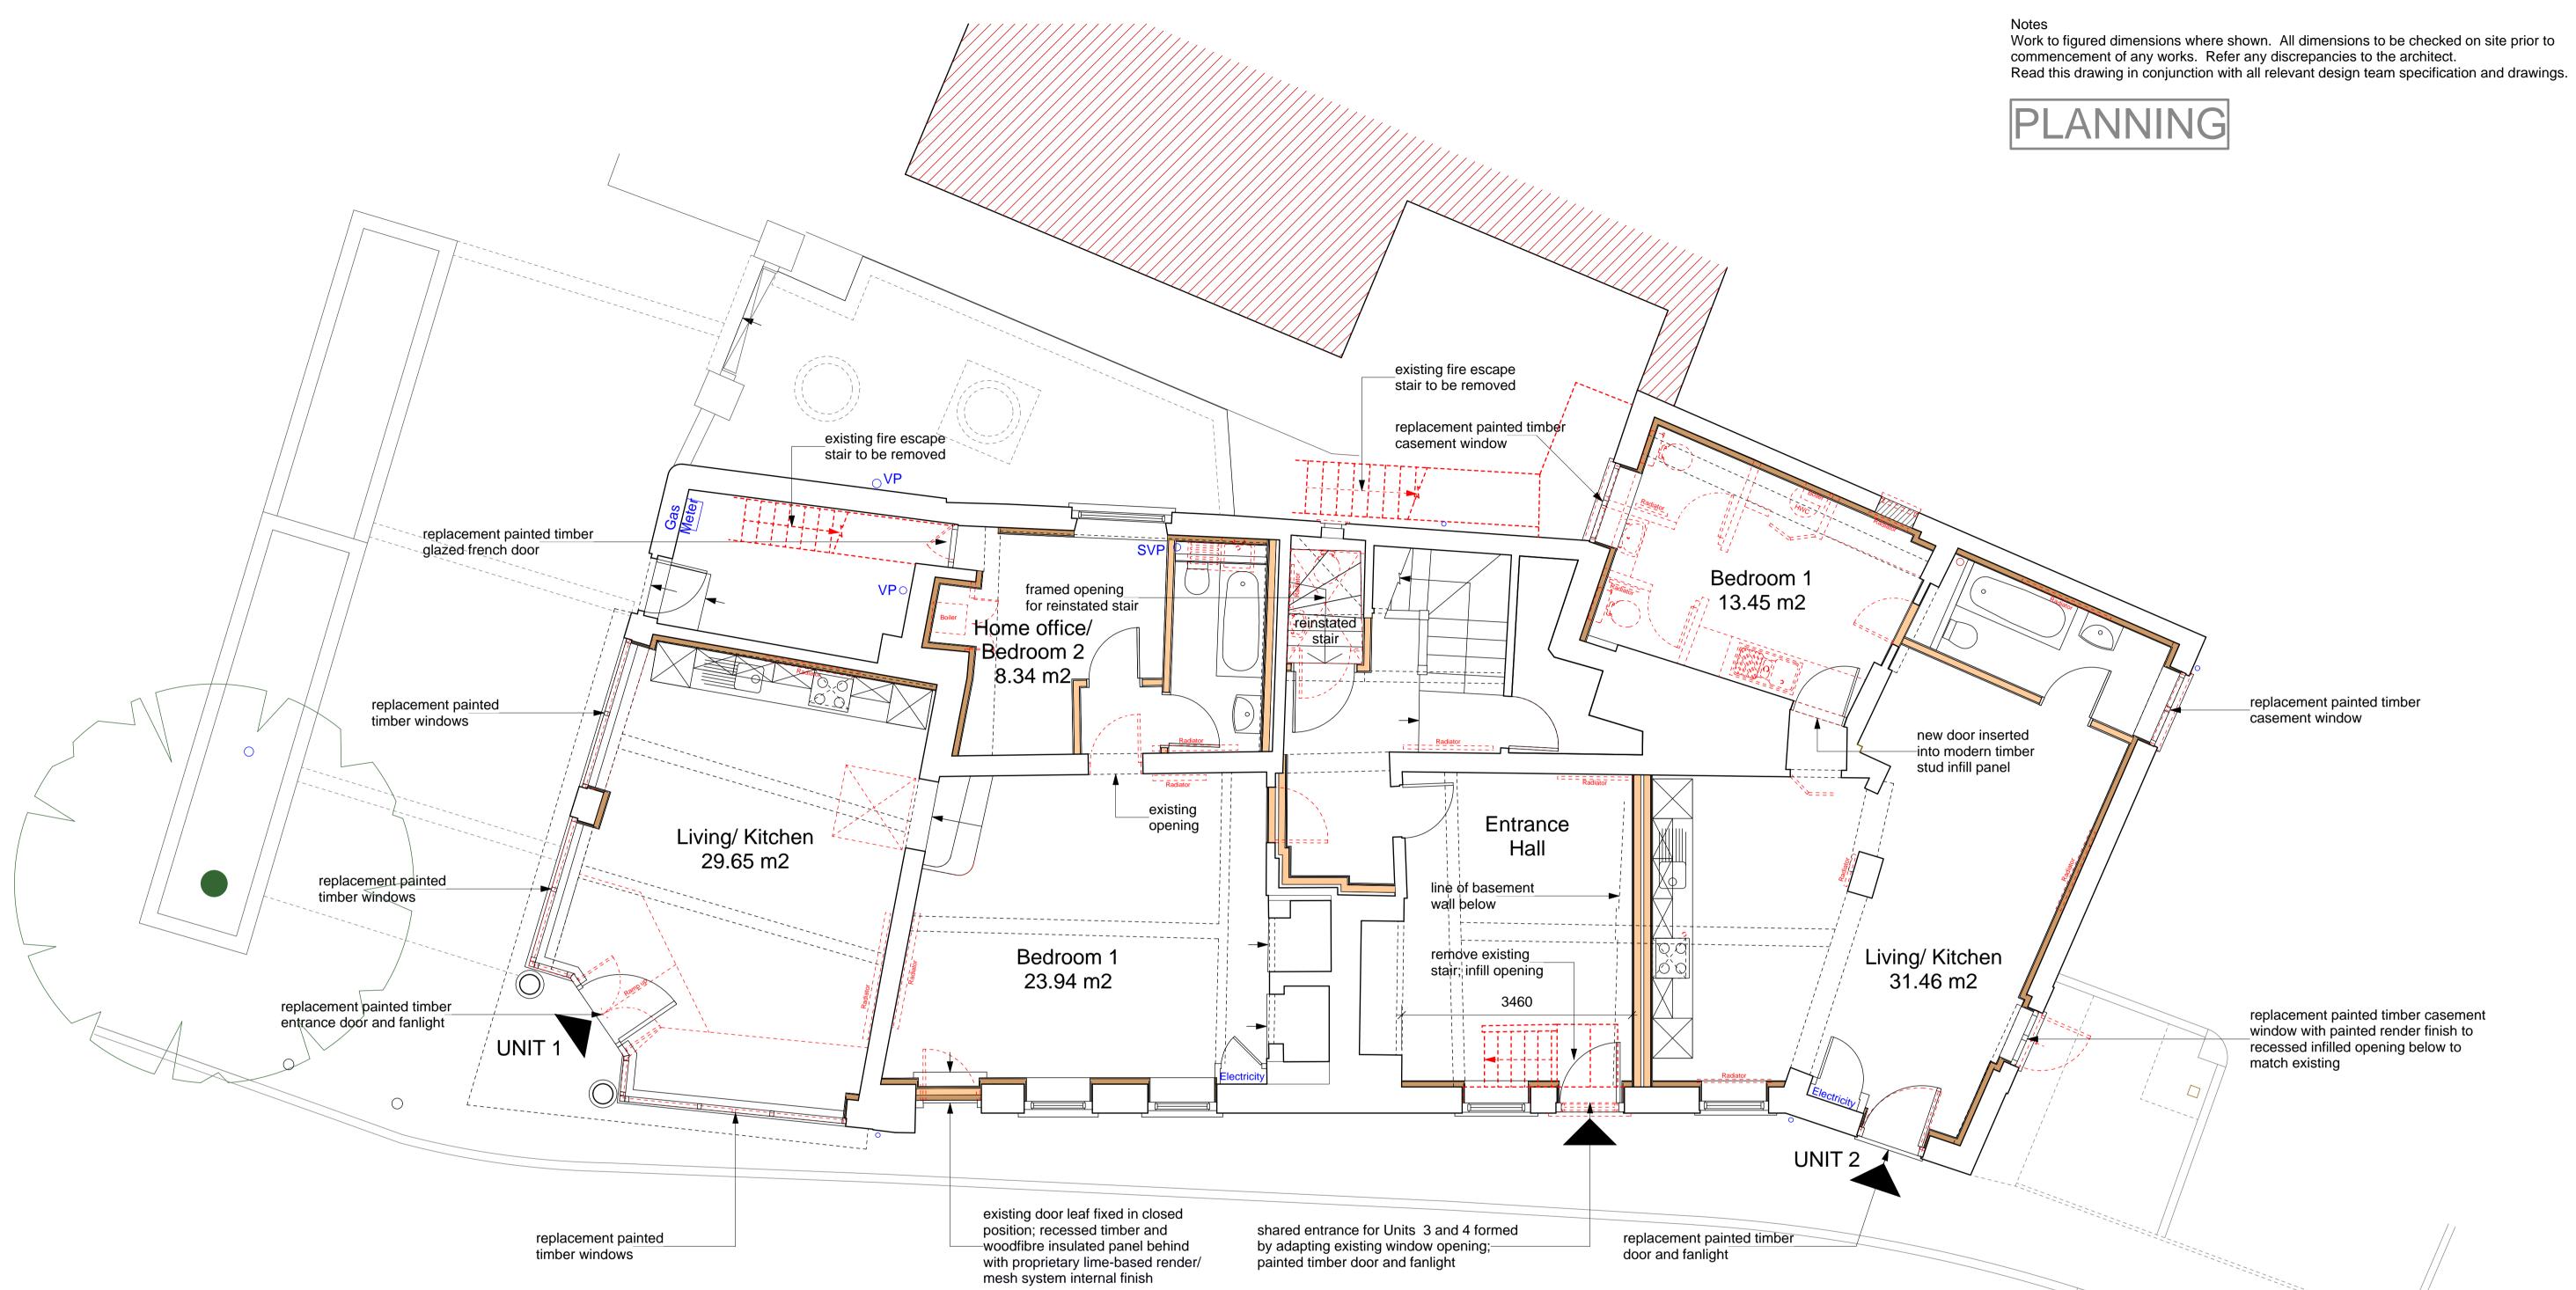

## NOTE: Items to be removed indicated in red

| D<br>C                     | 27.09.18<br>10.09.18 | Good Architecture office address amended; lobby to Unit 1 Bedroom 2 and<br>Bathroom amended; planning issue<br>Proposed party wall between Entrance Hall and Unit 2 aligned with |   |   |          | AG      |
|----------------------------|----------------------|----------------------------------------------------------------------------------------------------------------------------------------------------------------------------------|---|---|----------|---------|
| в                          | 30.08.18             | Basement wall below; Unit 1 party wall lining to follow existing wall lines<br>Units 3 + 4 shared entrance moved; existing entrance door leaf retained;                          |   |   |          | AG      |
|                            |                      | planning issue                                                                                                                                                                   |   | , | <b>3</b> | AG      |
| А                          | 23.03.18             | Initial issue                                                                                                                                                                    |   |   |          | AG      |
| Rev                        | Date                 | Amendment                                                                                                                                                                        |   |   |          | By Chkd |
| 0                          | 1                    | 2                                                                                                                                                                                | 3 | 4 | 5 metres |         |
|                            |                      |                                                                                                                                                                                  |   |   |          |         |
| Proposed ground floor plan |                      |                                                                                                                                                                                  |   |   |          |         |

## Proposed ground floor plan

Proposed conversion to dwellings Chequers House, 1, 3 and 5 Park Street, Hatfield AL9 5AT

Scale 1:50 @ A1 1:100 @ A3 Date Mar 2018 Drawing no. 16\_372 | L | 111\_D

90 Ware Road, Hertford SG13 7HN T: +44 (0)1992 501073 contact@goodarchitecture.co.uk www.goodarchitecture.co.uk