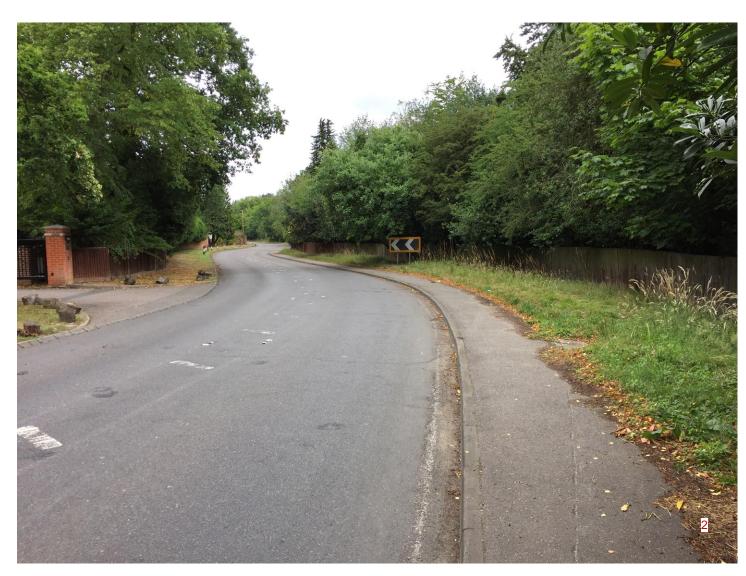

1. View of existing house through existing site entrance from High Road

2. View looking north along High Road. The dense tree cover on the right is the planting along the site boundary of The Spinney

| Cha | ass | ay | S | tι | bu | io |
|-----|-----|----|---|----|----|----|
|     |     |    |   |    |    |    |