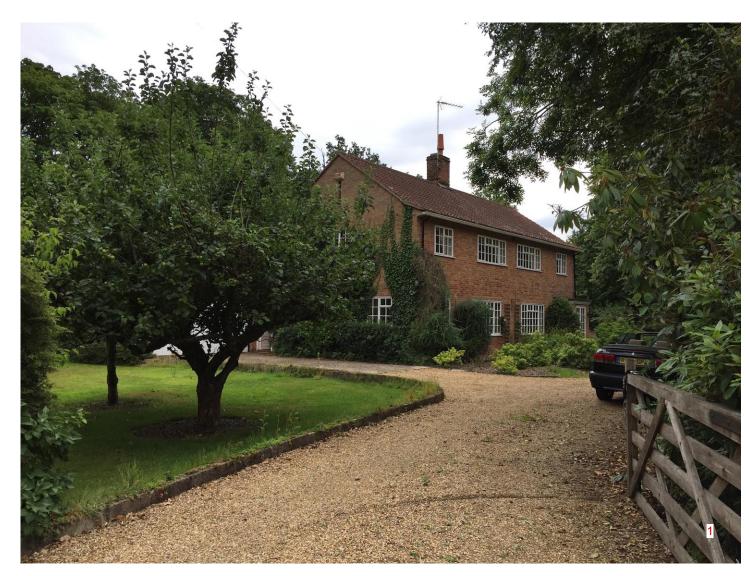

1. View of existing house through existing site entrance from High Road

2. View looking north along High Road. The dense tree cover on the right is the planting along the site boundary of The Spinney

| Cha | ass | ay | S | tι | bu | io |
|-----|-----|----|---|----|----|----|
|     |     |    |   |    |    |    |