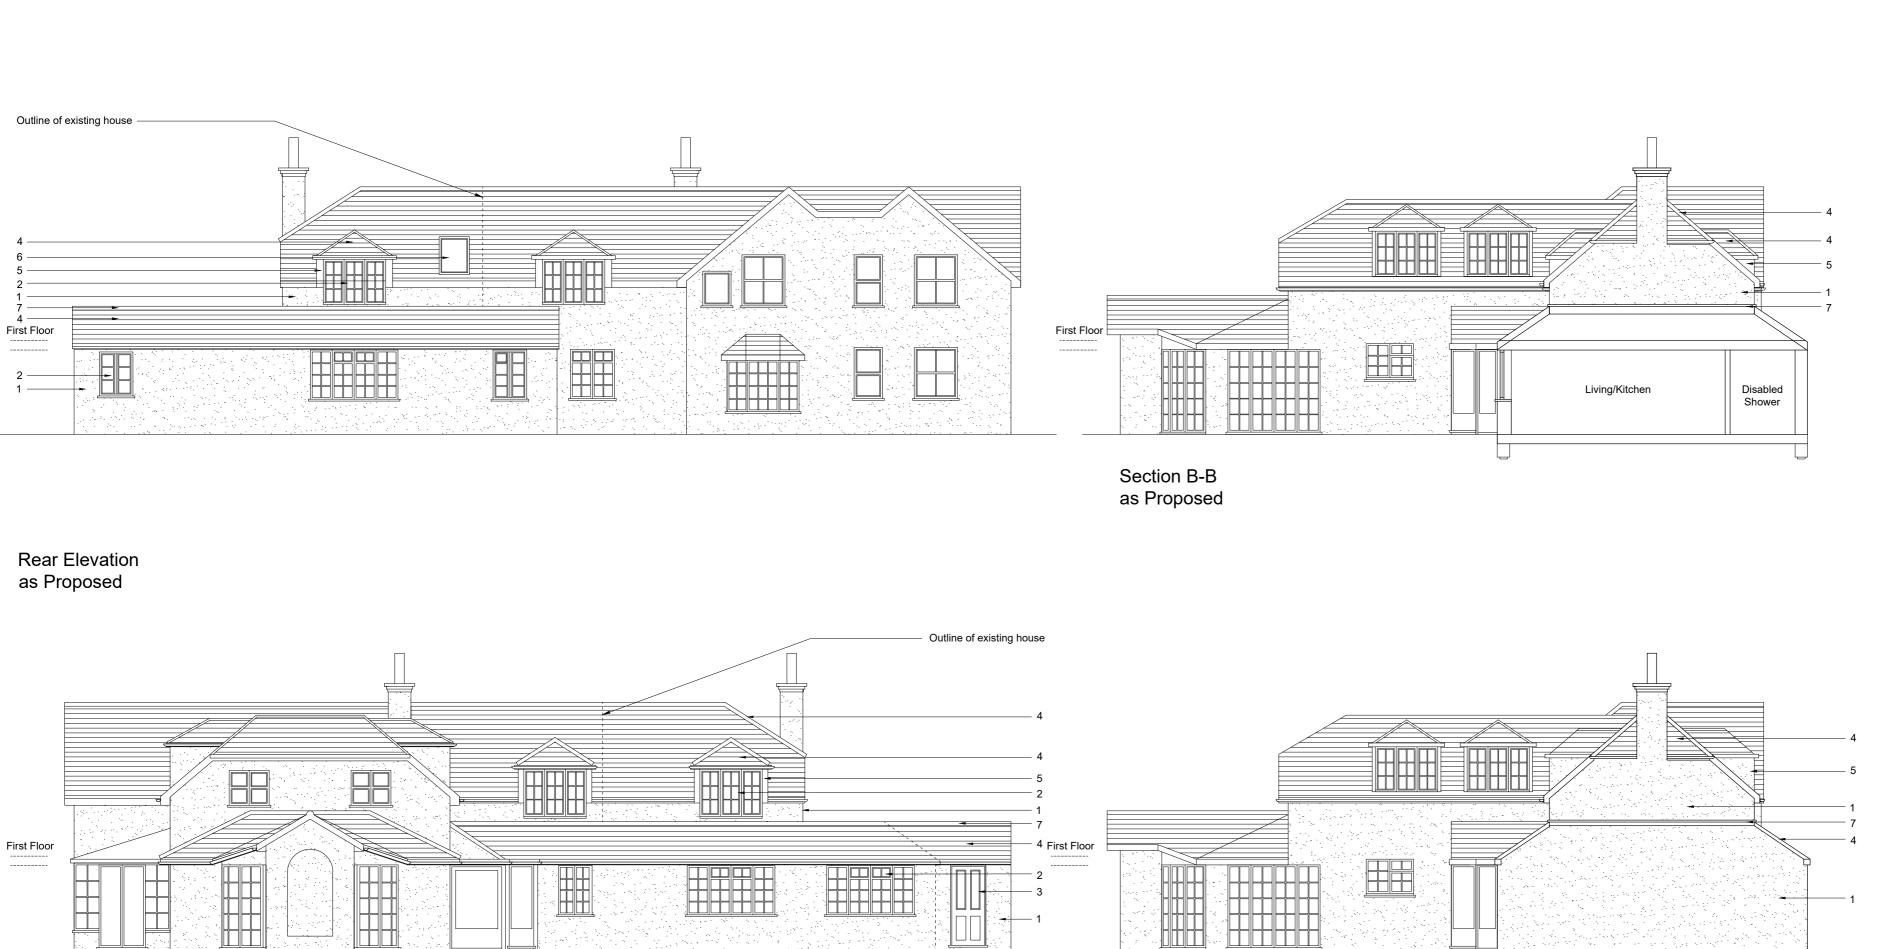

Bedroom 4

Living/Kitchen

En-Suite

Bedroom 3

WC

Section A-A

as Proposed

Front Elevation

## MATERIALS SCHEDULE

- New Walling to be Rendered, to Match
  Existing
- Double Glazed Timber Framed
  Windows to Match Existing
- Double Glazed Timber Framed Door to Match Existing
- 4. Pitched Roof with Slate to Match Existing
- 5. Dormer Clad in Lead
- 6. New Rooflight
- 7. New Flat Roof