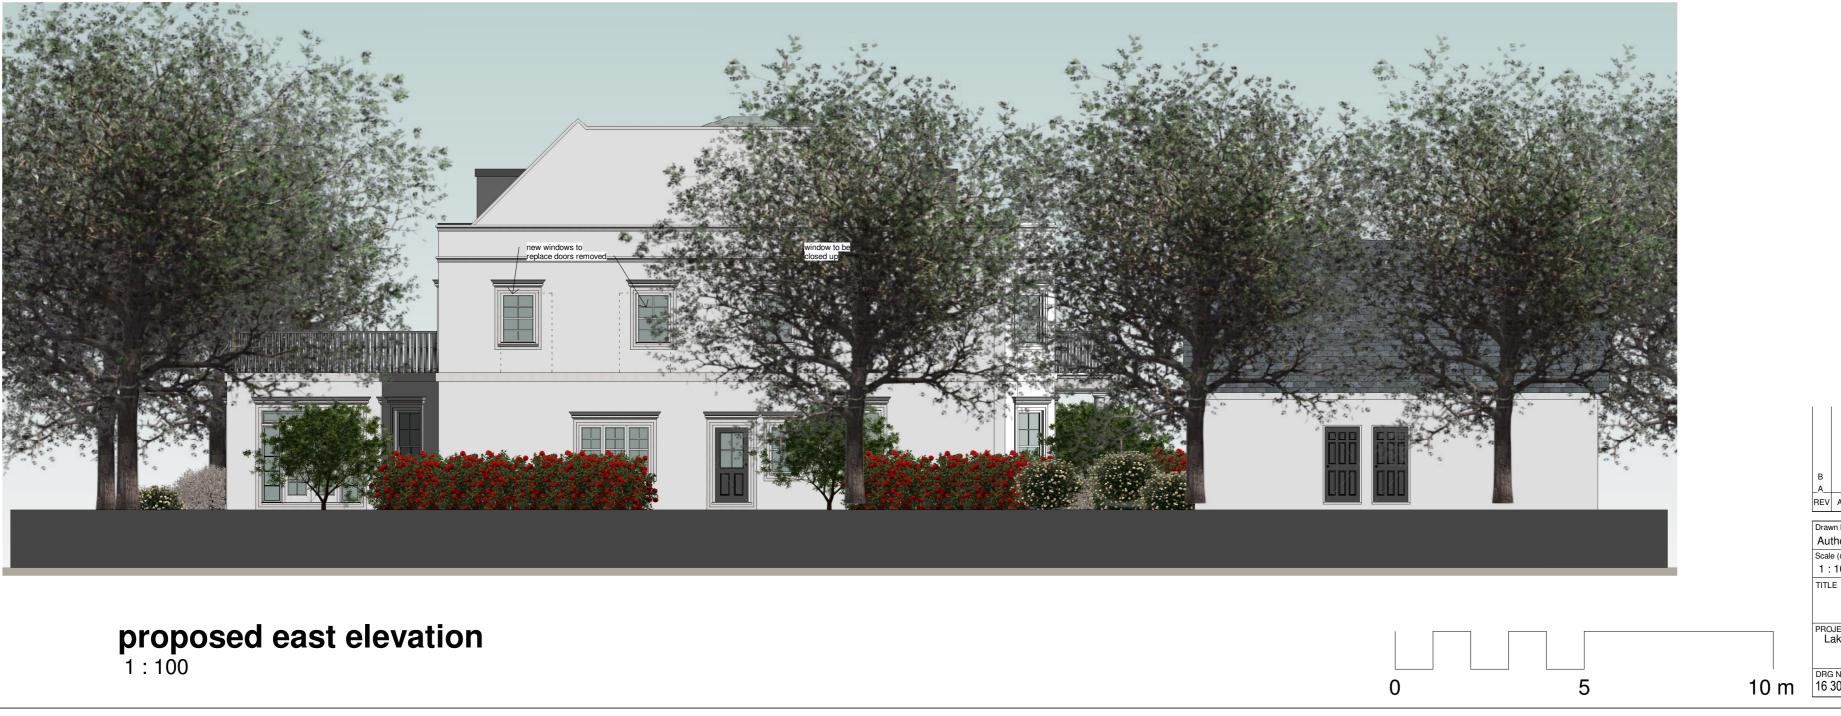

| в                                                            | general revisions |                   | 03/05/2018 |
|--------------------------------------------------------------|-------------------|-------------------|------------|
| A                                                            | general revisions |                   | 01/05/2018 |
| REV                                                          | AMENDMENTS        |                   | DATE       |
|                                                              |                   |                   |            |
| Drawn by                                                     |                   | Date              |            |
| Author                                                       |                   | Issue Date        |            |
| Scale (@ A2)                                                 |                   | Project number    |            |
| 1:100                                                        |                   | Project Number    |            |
| East and North elevations                                    |                   |                   |            |
| PROJECT<br>Lake View, Leggatts Park, Potters Bar, EN6<br>1NZ |                   |                   |            |
| DRG NUMBER<br>16 3000-104 B                                  |                   | © Chase new Homes |            |