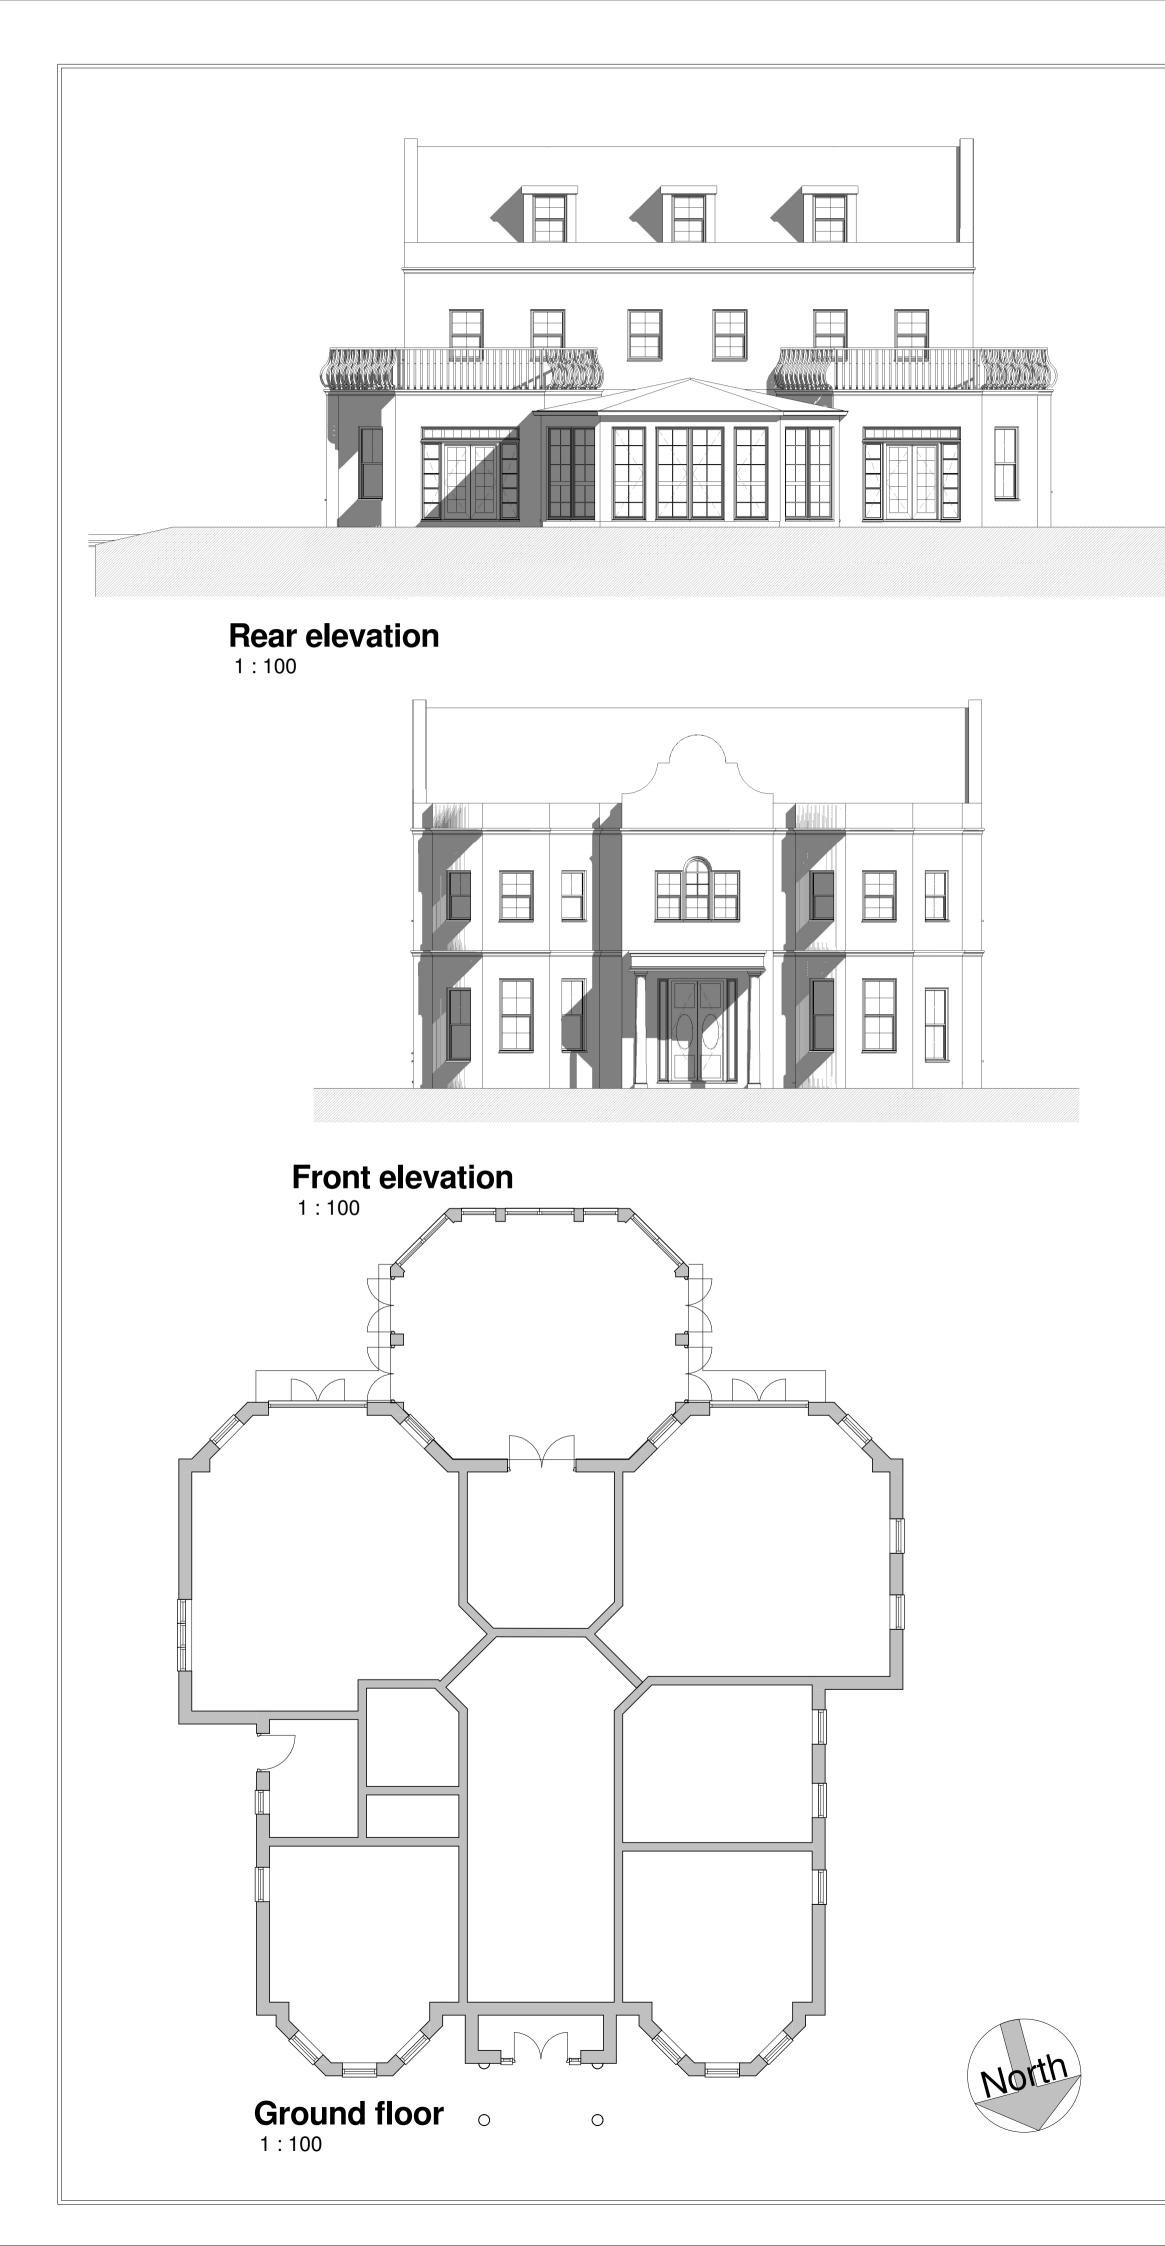

Side (east) elevation

| CHASE<br>NEW HOMES                     | Chase new Homes<br>16-18 Howard Business park<br>Howard Close<br>Waltham Abbey<br>Essex<br>EN9 1XE<br>Tel: 01992 766658<br>fax: 01992 715406 |
|----------------------------------------|----------------------------------------------------------------------------------------------------------------------------------------------|
| The Excitement is Building             |                                                                                                                                              |
| 0 5                                    | 10 m                                                                                                                                         |
|                                        |                                                                                                                                              |
|                                        |                                                                                                                                              |
|                                        |                                                                                                                                              |
|                                        |                                                                                                                                              |
|                                        |                                                                                                                                              |
|                                        |                                                                                                                                              |
|                                        |                                                                                                                                              |
|                                        |                                                                                                                                              |
| REV AMENDMENTS                         | DATE                                                                                                                                         |
| DRAWN BY<br>Author                     | DATE<br>10/07/16                                                                                                                             |
| SCALE (@ A1)<br>1 : 100                | PROJECT NUMBER<br>Project Number                                                                                                             |
| CHECKED BY<br>Checker                  | APPROVED                                                                                                                                     |
| Existing floor plans and elevations    |                                                                                                                                              |
| PROJECT<br>Lake View, Legga<br>Bar, EN | itts Park, Potters<br>6 1NZ                                                                                                                  |
| <br>DRAWING NUMBER<br>16 2000-3        | 6 1NZ                                                                                                                                        |