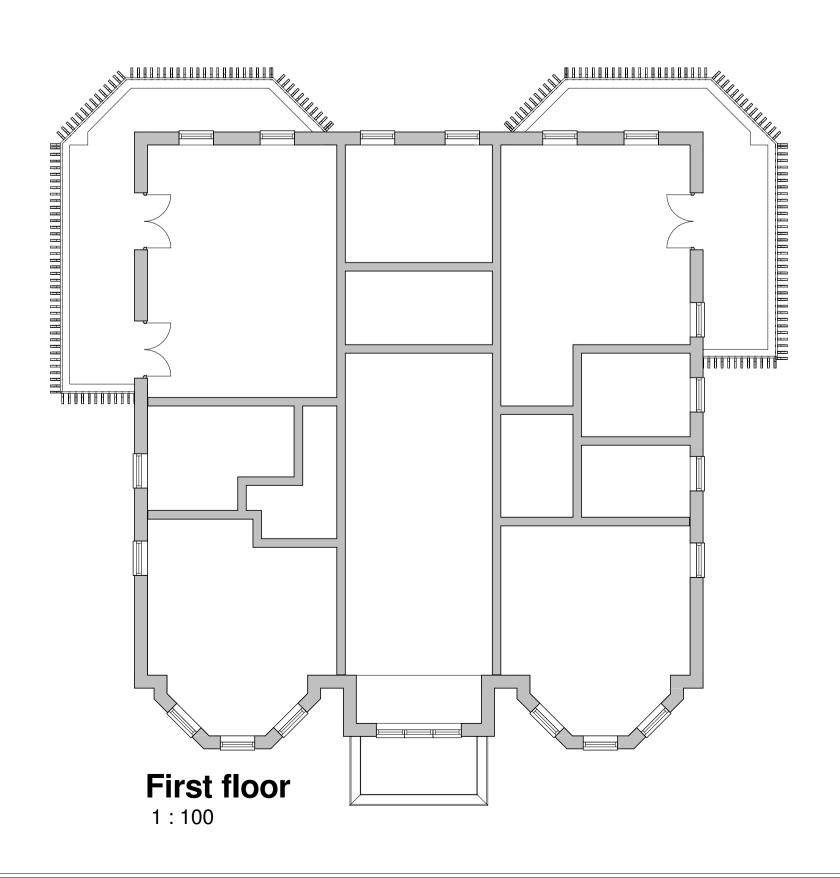

Side (east) elevation

| CHASE<br>NEW HOMES                     | Chase new Homes<br>16-18 Howard Business park<br>Howard Close<br>Waltham Abbey<br>Essex<br>EN9 1XE<br>Tel: 01992 766658<br>fax: 01992 715406 |
|----------------------------------------|----------------------------------------------------------------------------------------------------------------------------------------------|
| The Excitement is Building             |                                                                                                                                              |
| 0 5                                    | 10 m                                                                                                                                         |
|                                        |                                                                                                                                              |
|                                        |                                                                                                                                              |
|                                        |                                                                                                                                              |
|                                        |                                                                                                                                              |
|                                        |                                                                                                                                              |
|                                        |                                                                                                                                              |
|                                        |                                                                                                                                              |
|                                        |                                                                                                                                              |
| REV AMENDMENTS                         | DATE                                                                                                                                         |
| DRAWN BY<br>Author                     | DATE<br>10/07/16                                                                                                                             |
| SCALE (@ A1)<br>1 : 100                | PROJECT NUMBER<br>Project Number                                                                                                             |
| CHECKED BY<br>Checker                  | APPROVED                                                                                                                                     |
| Existing floor plans and elevations    |                                                                                                                                              |
| PROJECT<br>Lake View, Legga<br>Bar, EN | itts Park, Potters<br>6 1NZ                                                                                                                  |
| <br>DRAWING NUMBER<br>16 2000-3        | 6 1NZ                                                                                                                                        |