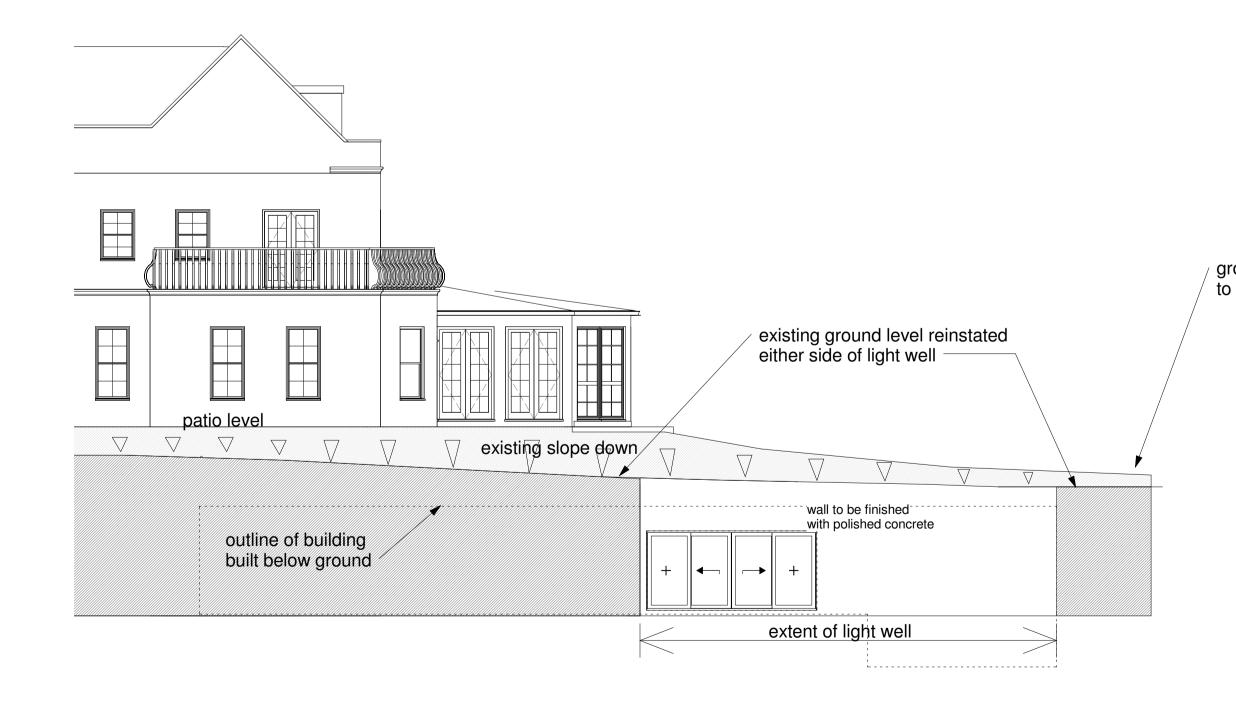

Chase new Homes 16-18 Howard Business park Howard Close
Waltham Abbey
Essex
EN9 1XE

Tel: 01992 766658 fax: 01992 715406

NOTES





## proposed south elevation 1:100







| The Beeches           |           |       |       |   |
|-----------------------|-----------|-------|-------|---|
|                       | Lake View | Field | House | R |
| Woodlands             |           |       |       | A |
|                       |           |       |       | T |
| Location Plan 1: 1250 |           | North |       | F |

|   | Е            | general revisions                  |                | 09/05/2017 |
|---|--------------|------------------------------------|----------------|------------|
|   | D            | levels revised                     |                | 09/05/2017 |
|   | С            | sections and ground levels revised |                | 08/05/2017 |
|   | В            | general revisions                  |                | 05/05/2017 |
|   | Α