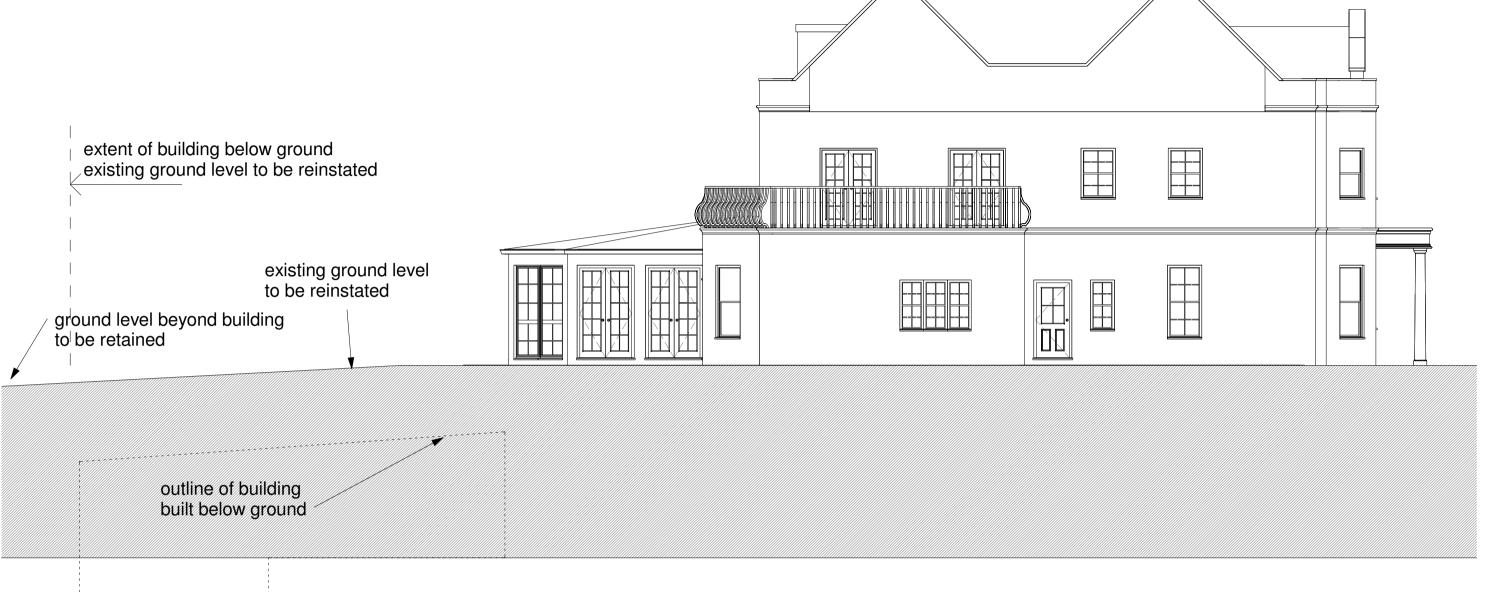

Checker

Proposed new subterranean pool complex and new link to existing house elevations

PROJECT

Lake View, Leggatts Park, Potters Bar, EN6 1NZ

DRAWING NUMBER 16 2000-2 E

proposed west elevation
1:100