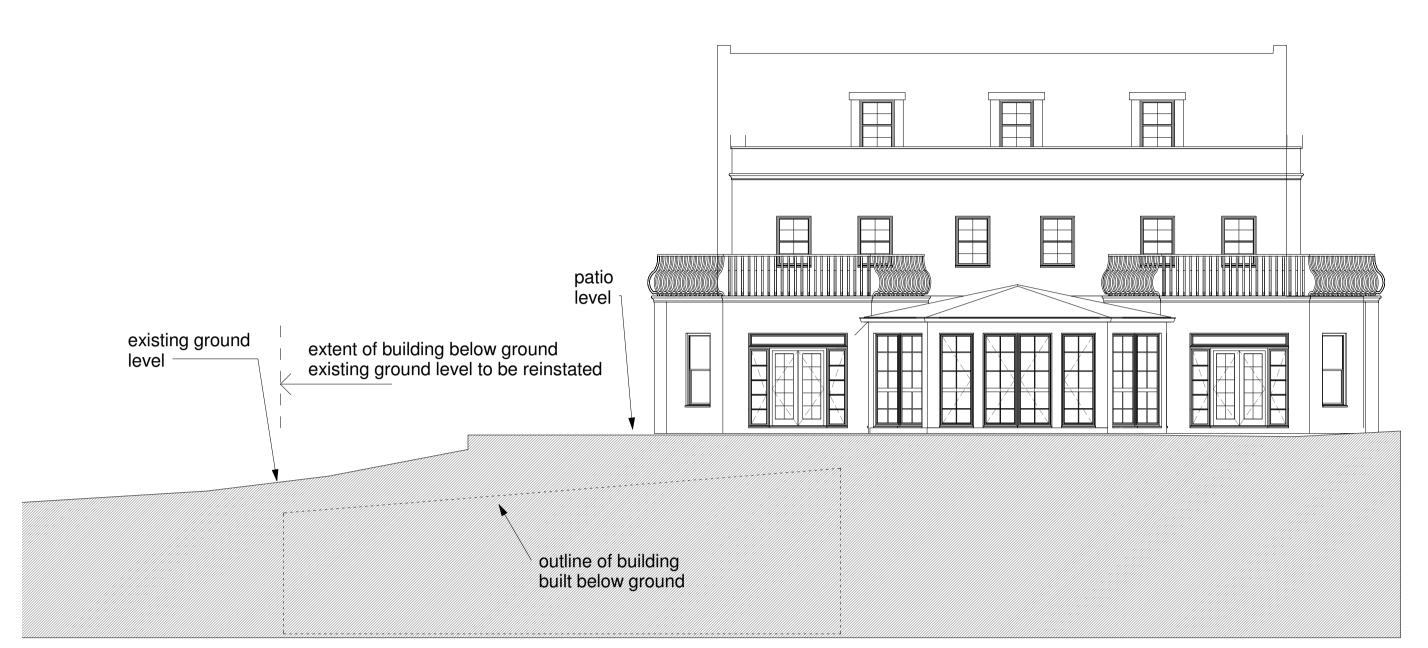

## proposed south elevation 1:100

| The Beeches           |           |       |       |   |
|-----------------------|-----------|-------|-------|---|
|                       | Lake View | Field | House | R |
| Woodlands             |           |       |       | A |
|                       |           |       |       | T |
| Location Plan 1: 1250 |           | North |       | F |