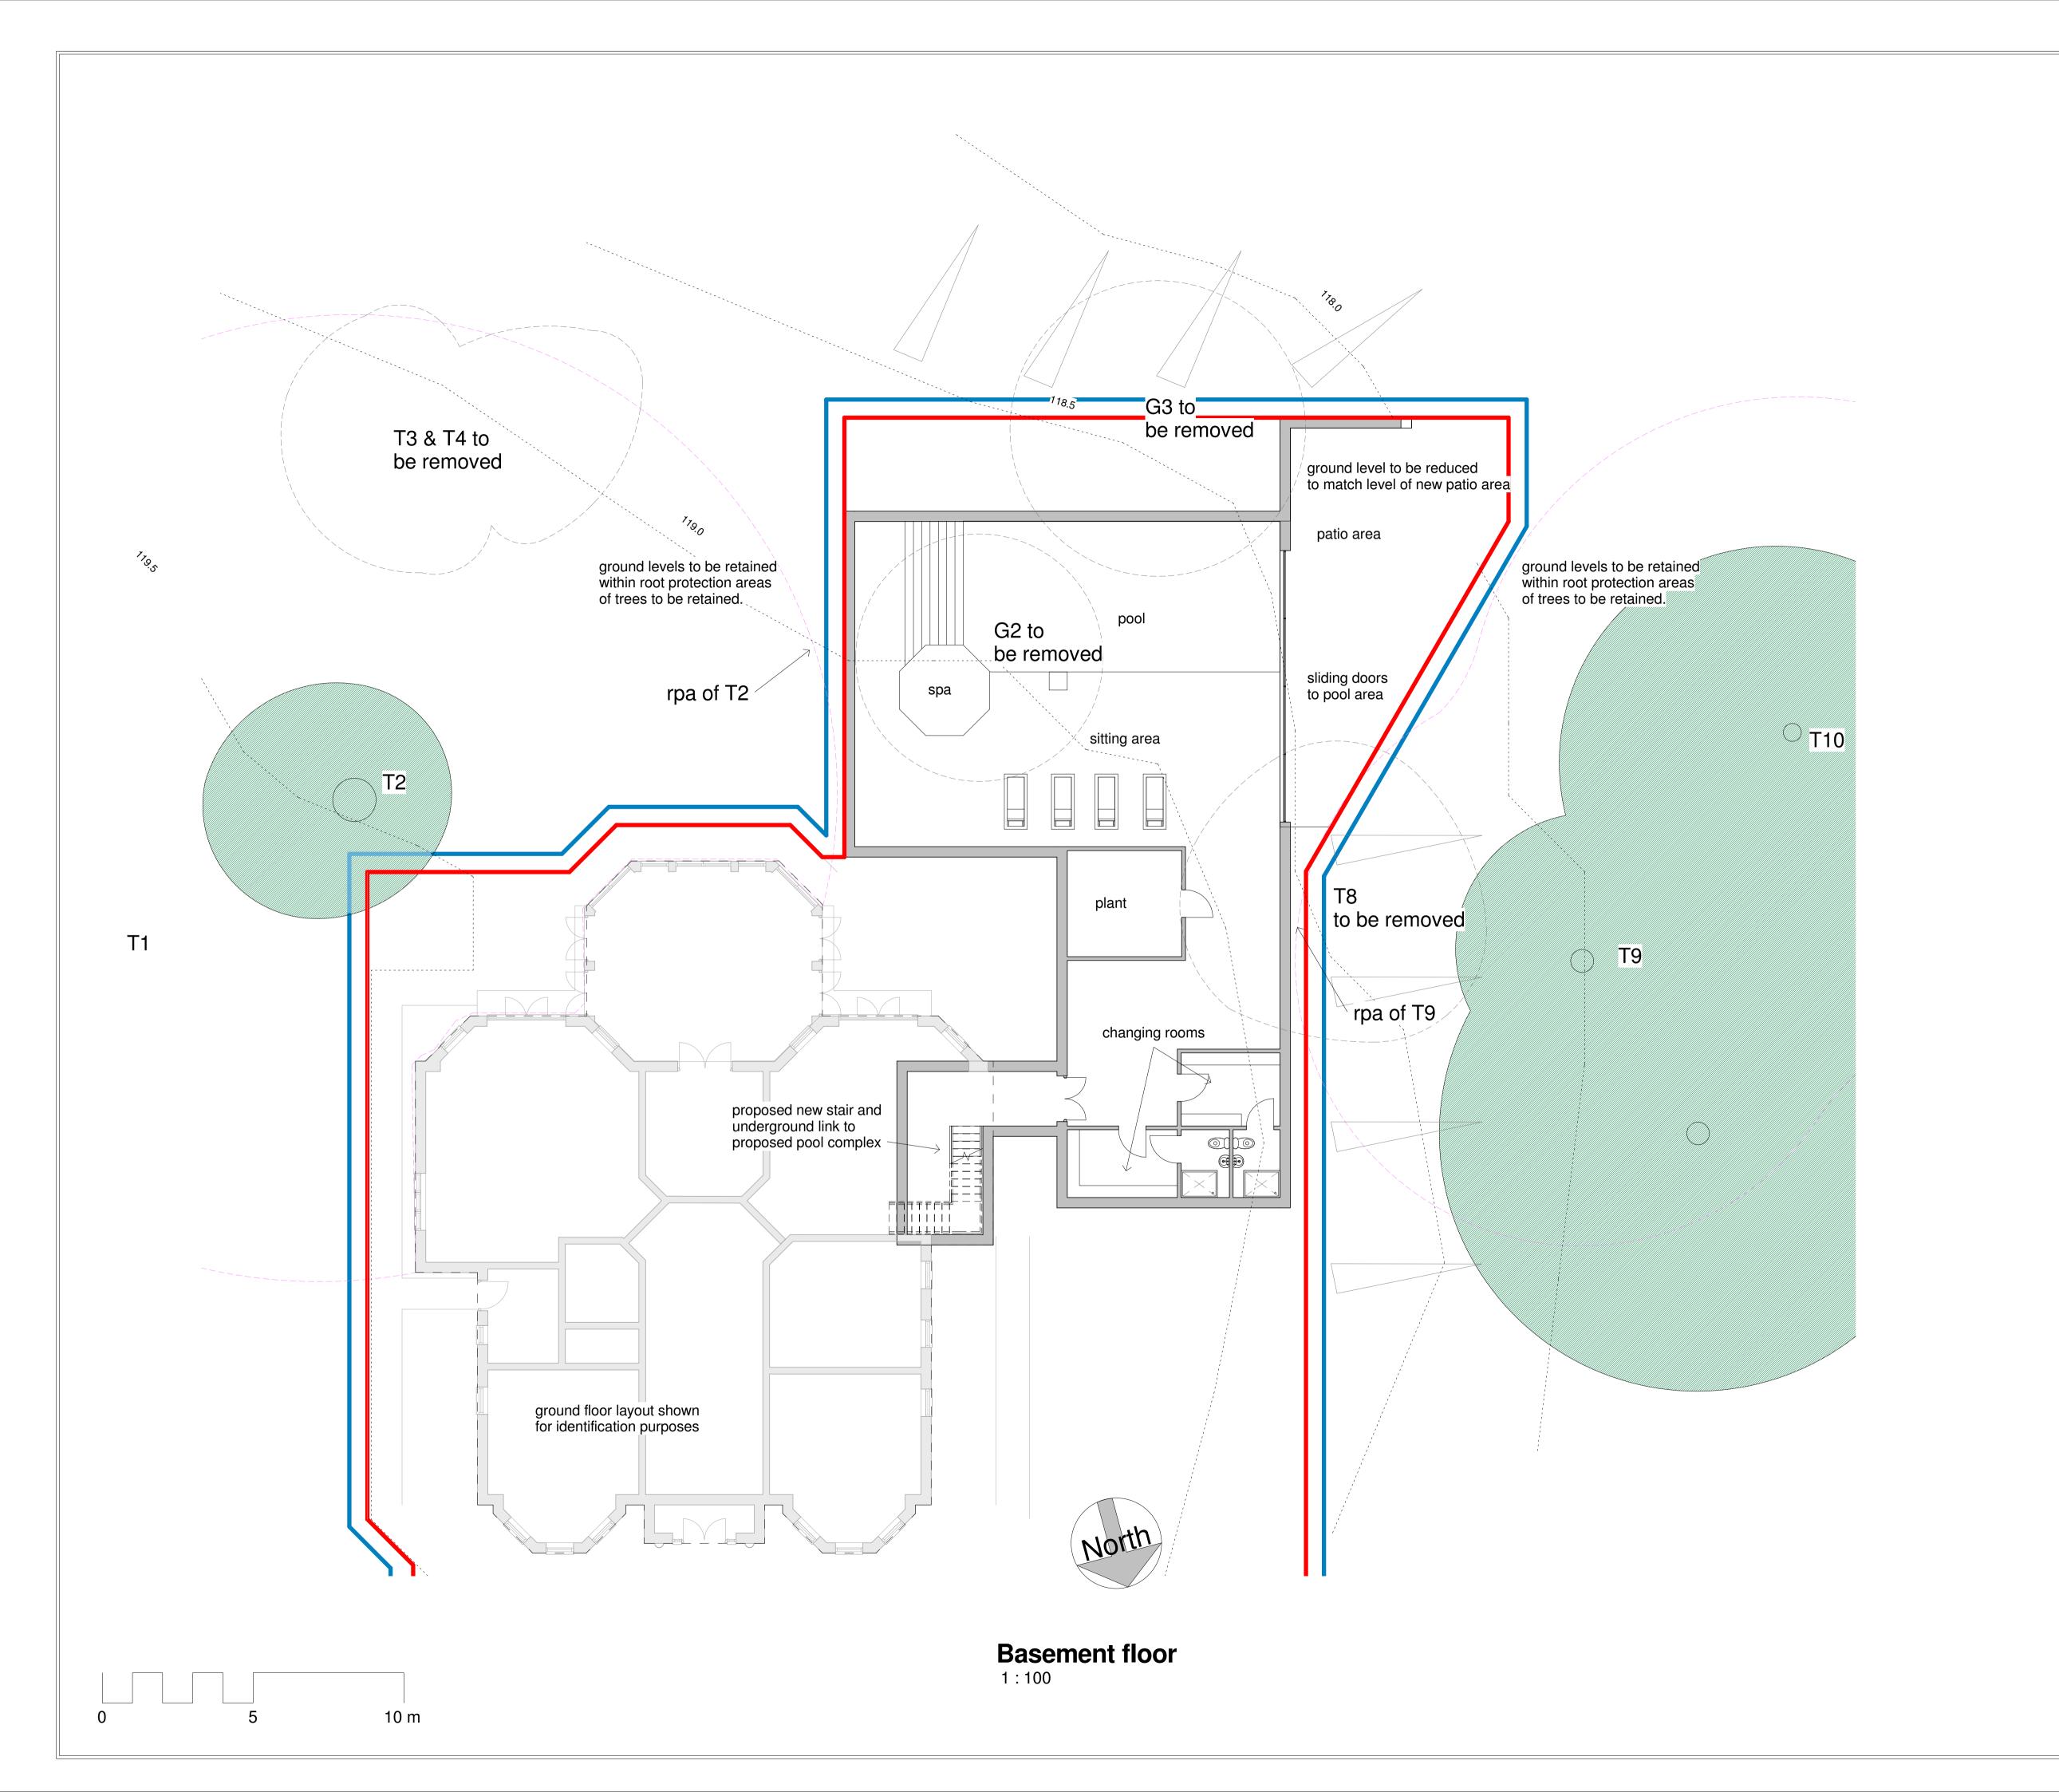

TITLI

Proposed new subterranean pool complex and new link to existing house floor plans

PROJECT

Lake View, Leggatts Park, Potters Bar, EN6 1NZ

DRAWING NUMBER
16 2000-1 B

05/05/2017 17:00:12