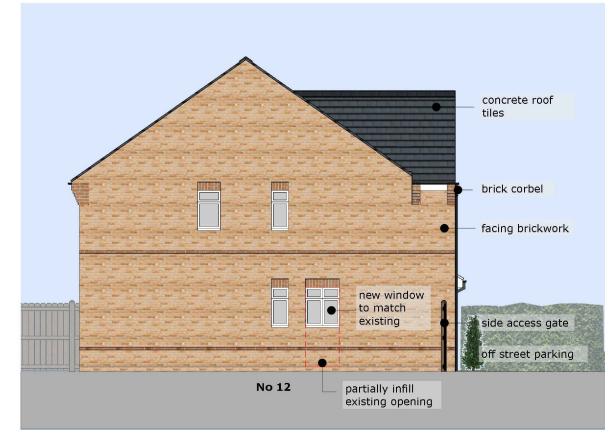

[02] PROPOSED FRONT ELEVATION (NORTH) 1:100

[03] PROPOSED SIDE ELEVATION (EAST) 1:100