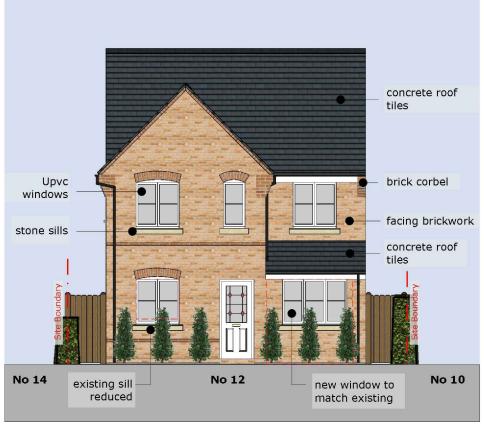

[02] PROPOSED FRONT ELEVATION (NORTH) 1:100

[03] PROPOSED SIDE ELEVATION (EAST) 1:100