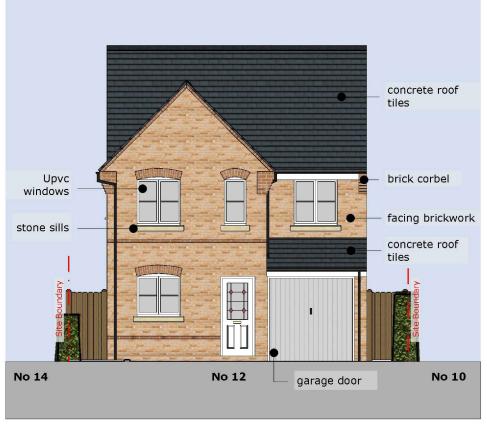

[02] EXISTING FRONT ELEVATION (NORTH) 1:100

[03] EXISTING SIDE ELEVATION (EAST) 1:100