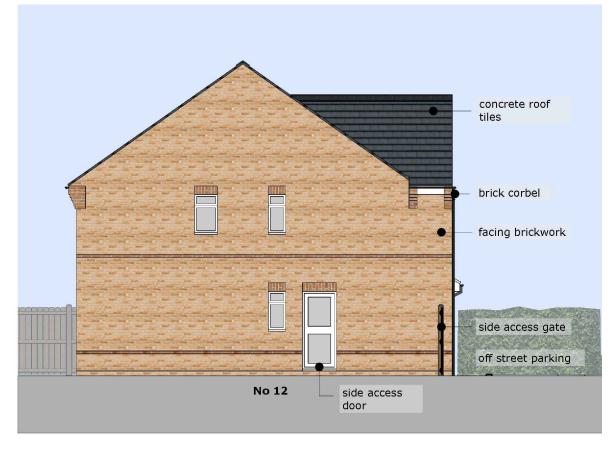

[02] EXISTING FRONT ELEVATION (NORTH) 1:100

[03] EXISTING SIDE ELEVATION (EAST) 1:100