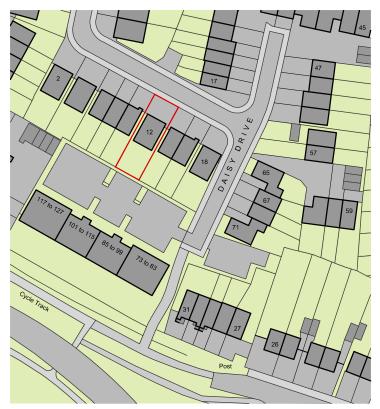

Ordnance Survey, (c) Crown Copyright 2015. All rights reserved. Licence number 100022432

| [02] | [02] BLOCK PLAN    |   |      | 1:500 |     |
|------|--------------------|---|------|-------|-----|
| N    |                    |   |      |       |     |
| ╀    | 0<br>Scale 1:500 🛯 | 5 | 12.5 | 25    | 50m |

|                   | P: 67 Daisy Drive,                           | Proposed Garage Conversion At:<br>12 Daisy Drive, Hatfield |              | P L A N N I N G |
|-------------------|----------------------------------------------|------------------------------------------------------------|--------------|-----------------|
| <b>RGENTO</b>     | Hatfield, Herts. AL10 9FR<br>T: 07739 353248 | Herts                                                      | as noted @A3 |                 |
| DESIGN STUDIO LTD | E: les@argento-ds.co.uk                      | AL10 9FR                                                   | Jun '18      | 156_PL01        |