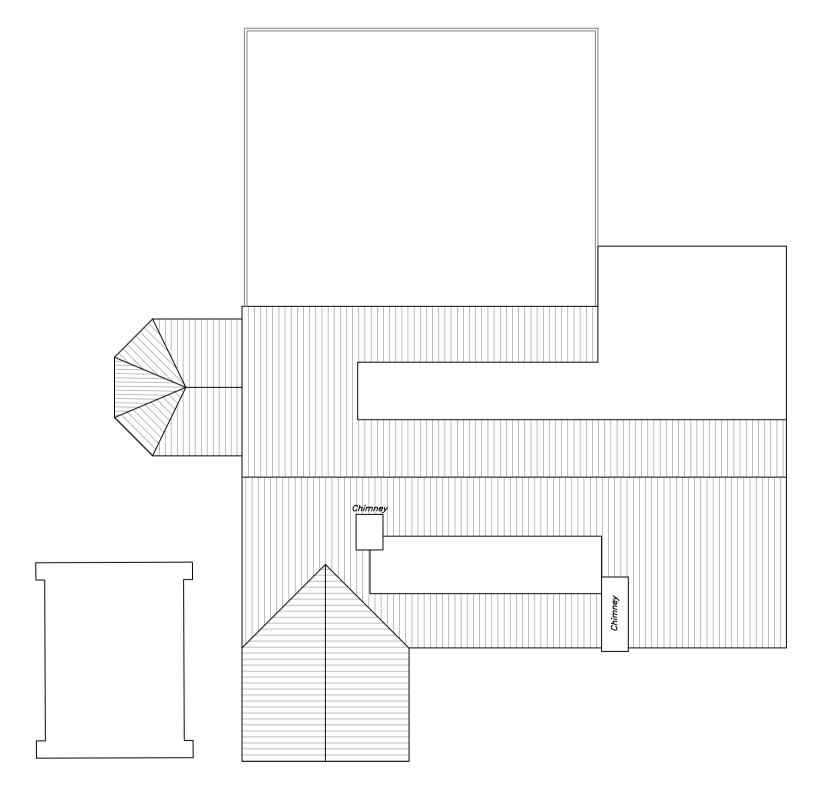

## 3 PROPOSED ROOF PLAN 1:100



N

## ARCHITECTS INTERIOR DESIGNERS PARTY WALL SURVEYORS PLANNING CONSULTANTS

Hertfordshire Office 25 Tudor Hall Brewery Road Hoddesdon, Herts EN11 8FP

London Office 9 Devonshire square London EC2M 4YF

01992 469001 info@dpa-architects.co.uk www.dpa-architects.co.uk

| Rev | Date | Revision details |  |
|-----|------|------------------|--|

Y.

RIBA

dpa

Site address

Drawn

Checked by

Issued for

Scale

Date

Drawing No.

50 The Ridgeway Cuffley EN6 4BA

Project Description Proposed Rear Extension

Drawing Title Rear Extension

AA

DP

Planning Approval

1:100@A1

1569\_321

March 2022