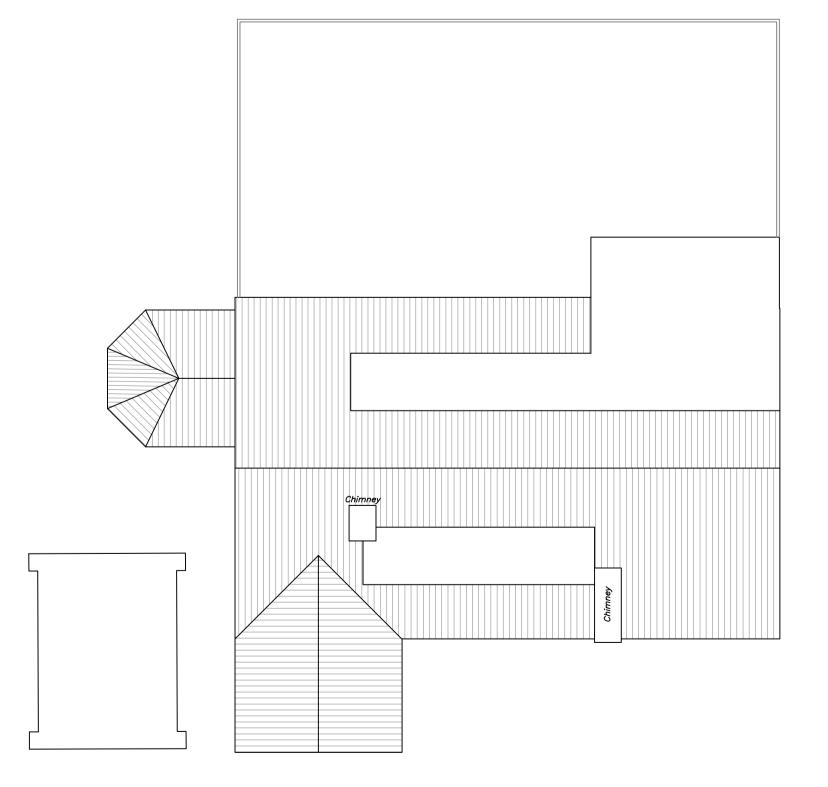

## 3 PROPOSED ROOF PLAN 1:100



N

## ARCHITECTS INTERIOR DESIGNERS PARTY WALL SURVEYORS PLANNING CONSULTANTS

Hertfordshire Office 25 Tudor Hall Brewery Road Hoddesdon, Herts EN11 8FP

London Office 9 Devonshire square London EC2M 4YF

01992 469001 info@dpa-architects.co.uk www.dpa-architects.co.uk

| Rev Date Revision details | Ву                                    |
|---------------------------|---------------------------------------|
| Site address              | 50 The Ridgeway<br>Cuffley<br>EN6 4BA |
| Project Description       | Proposed Rear Extension               |
| Drawing Title             | Rear Extension                        |
| Drawn                     | AA                                    |
| Checked by                | DP                                    |

Pl