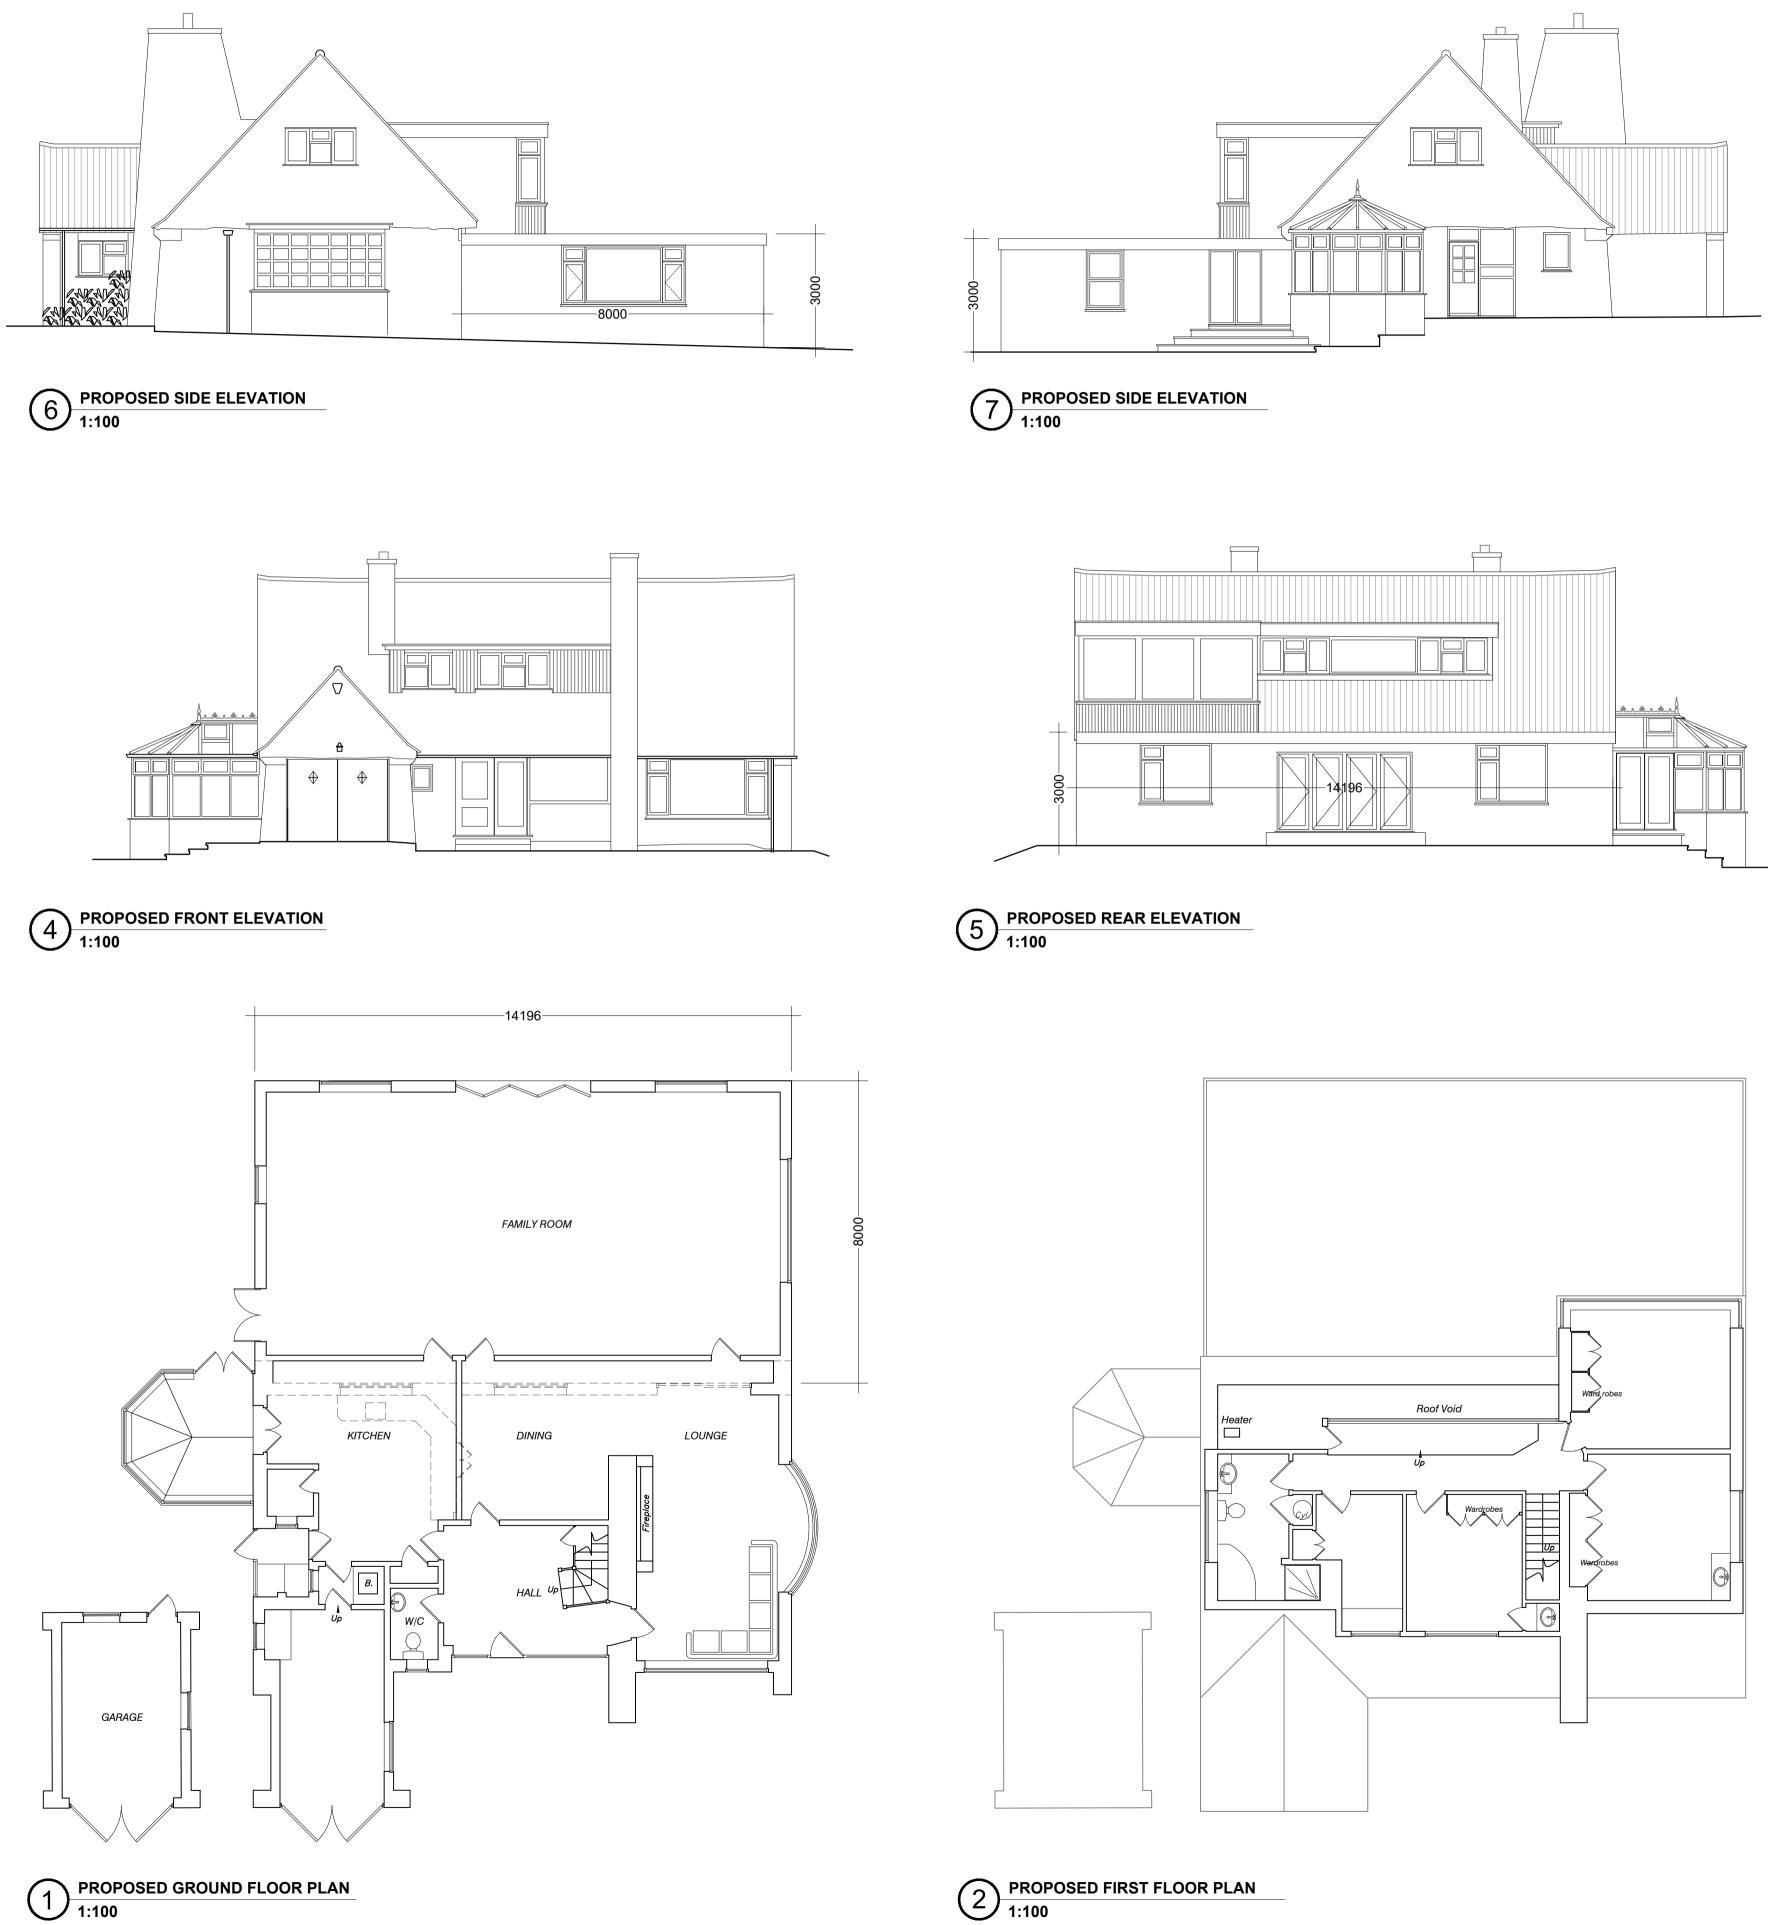

| Rev Date Revision details | Ву                                    |
|---------------------------|---------------------------------------|
| Site address              | 50 The Ridgeway<br>Cuffley<br>EN6 4BA |
| Project Description       | Proposed Rear Extension               |
| Drawing Title             | Rear Extension                        |
| Drawn                     | AA                                    |
| Checked by                | DP                                    |

Planning Approval

1:100@A1

Issued for

Drawing No.

Scale

Date

1569\_321

March 2022