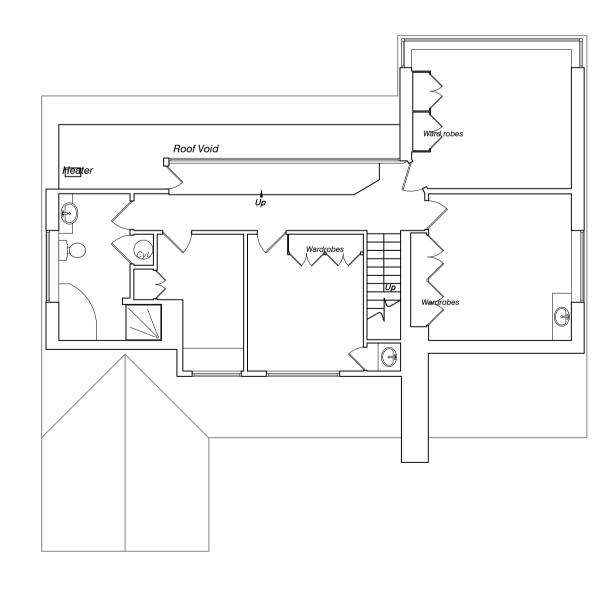

3 EXISTING FRONT ELEVATION 1:100

















2 EXISTING FIRST FLOOR PLAN 1:100

## 

N

## ARCHITECTS INTERIOR DESIGNERS PARTY WALL SURVEYORS PLANNING CONSULTANTS

Hertfordshire Office 25 Tudor Hall Brewery Road Hoddesdon, Herts EN11 8FP

London Office 9 Devonshire square London EC2M 4YF

01992 469001 info@dpa-architects.co.uk architects.co.uk

50 The Ridgeway

Front Extension

Elevations

AA

DP

Cuffley EN6 4BA

| F   | RIBA | ¥.               | 01992 4690<br>info@dpa-a<br>www.dpa-a |
|-----|------|------------------|---------------------------------------|
|     |      |                  | ·                                     |
|     |      |                  |                                       |
|     |      |                  |                                       |
|     |      |                  |