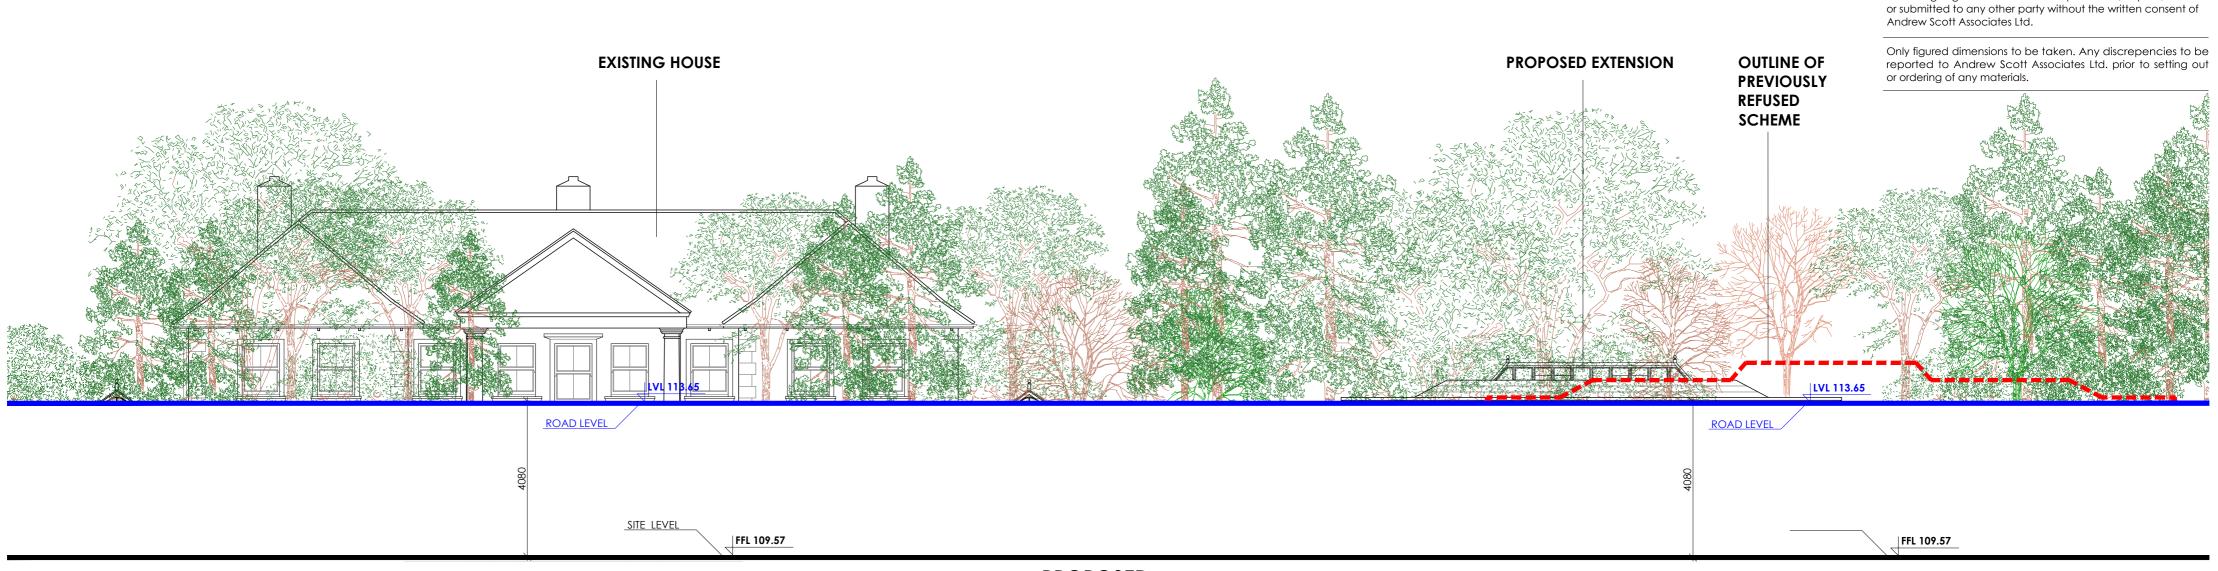

## PROPOSED

Copyright © Andrew Scott Associates Ltd. This drawing which is the property of Andrew Scott Associates Ltd. is the subject of Intellectual Property Rights including copyright and design right and shall not be reproduced, copied, loaned or submitted to any other party without the written consent of

## REVISION

PROJECT WILDEWOOD ESSENDON, AL9 6JG

CLIENT MR & MRS M GUVENER

DRAWING TITLE PROPOSED SITE SECTIONAL ELEVATIONS

| SCALE    | 1:100      |
|----------|------------|
| SIZE     | A2         |
| JOB NO   | 1513       |
| STAGE    | PLANNING   |
| DWG NO   | 1513.P.07  |
| REVISION | А          |
| DATE     | 22.03.2016 |
| DRAWN    | РК         |
| CHECKED  | AS         |