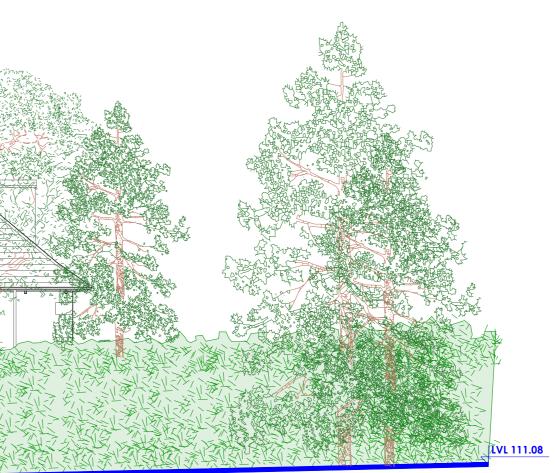

EXISTING HOUSE **PROPOSED EXTENSION** VL 110.3 SITE LEVEL FFL 109.57

## PROPOSED





Copyright © Andrew Scott Associates Ltd. This drawing which is the property of Andrew Scott Associates Ltd. is the subject of Intellectual Property Rights including copyright and design right and shall not be reproduced, copied, loaned or submitted to any other party without the written consent of



A. 17.08.2017 SIZE OF THE HOUSE REDUCED NO. DATE INFO

## REVISION

PROJECT WILDEWOOD ESSENDON, AL9 6JG

CLIENT MR & MRS M GUVENER

DRAWING TITLE PROPOSED SITE SECTIONAL ELEVATIONS

| SCALE    | 1:100      |
|----------|------------|
| SIZE     | A2         |
| JOB NO   | 1513       |
| STAGE    | PLANNING   |
| DWG NO   | 1513.P.07  |
| REVISION | А          |
| DATE     | 22.03.2016 |
| DRAWN    | РК         |
| CHECKED  | AS         |



ΚZ

DRAWN

scott associates

## architects

1325. High Road Whetstone London N20 9HR

Tel: 020 83439696 Fax: 020 83439858 mail@architects-asa.co.uk