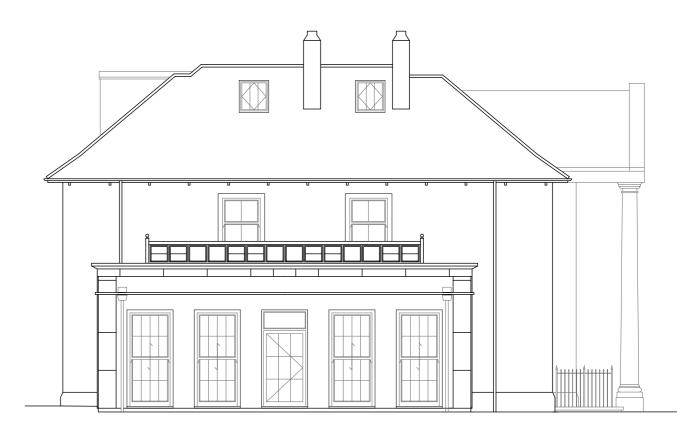

## **EXISTING**

## SIDE ELEVATION

SCALE 1:100

| NO. DATE                       | INFO        | DRAW                                |
|--------------------------------|-------------|-------------------------------------|
| PROJECT                        |             | _                                   |
| WILDEWOOD<br>ESSENDON, AL9 6JG |             |                                     |
| CLIENT                         |             | architects                          |
| MR & MRS M GUVENER             |             |                                     |
| DRAWING TITLE                  |             | a n d r e w                         |
| EXISTING ELEVATIONS            |             | scott<br>associates                 |
| SCALE                          | 1:100       |                                     |
| SIZE                           | A2          |                                     |
| JOB NO                         | 1513        | architects                          |
| STAGE                          | PLANNING    |                                     |
| DWG NO                         | 1513.P.03   | 1325. High Road                     |
| REVISION                       | -           | Whetstone<br>London N20 9HI         |
| DATE                           | 22.03.2016  | T. I                                |
| DRAWN                          | PK          | Tel: 020 8343969<br>Fax: 020 834398 |
| CHECKED                        | AS          | mail@architects-asa.co              |
| CHECKED                        | <i>/</i> /3 | mane and models assured             |