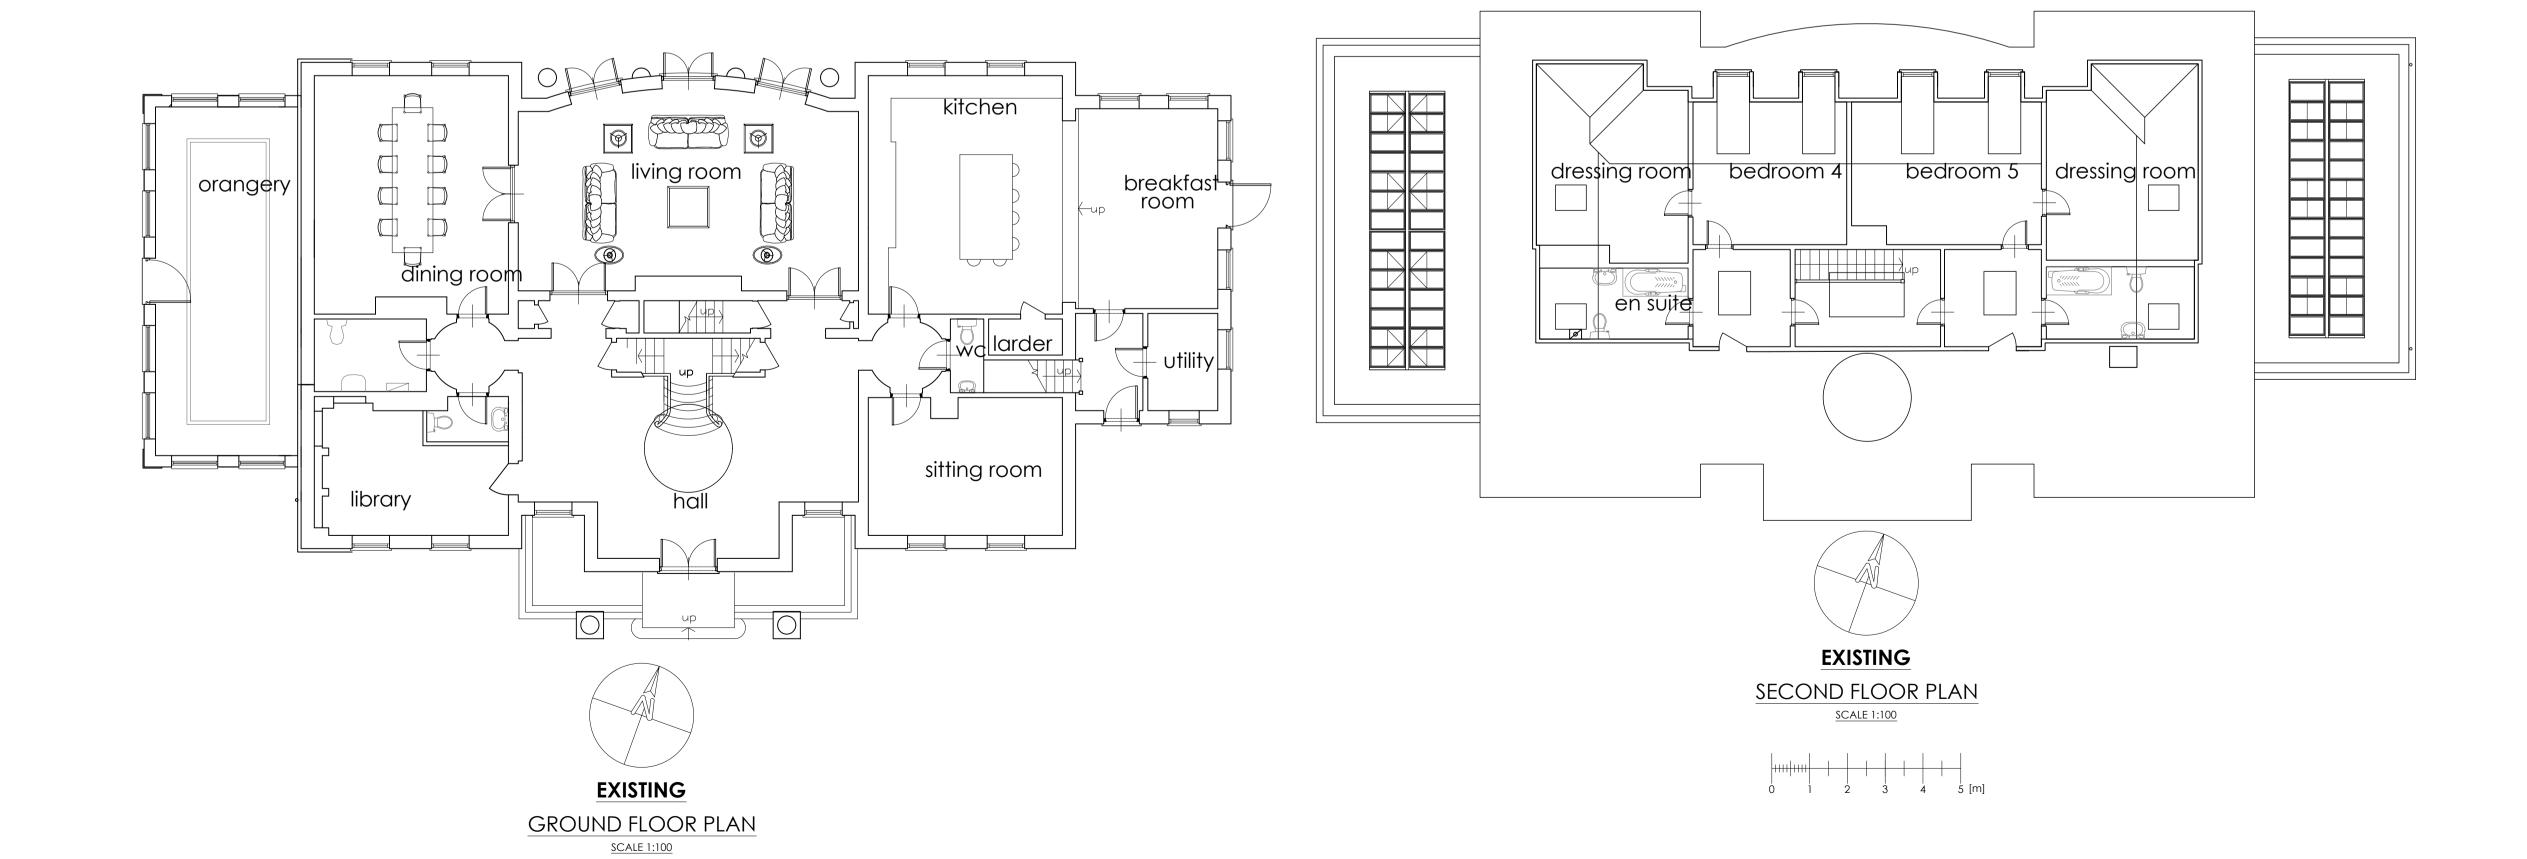

Copyright © Andrew Scott Associates Ltd.
This drawing which is the property of Andrew Scott Associates Ltd. is the subject of Intellectual Property Rights including copyright and design right and shall not be reproduced, copied, loaned or submitted to any other party without the written consent of Andrew Scott Associates Ltd.

Only figured dimensions to be taken. Any discrepencies to be reported to Andrew Scott Associates Ltd. prior to setting out or ordering of any materials.



**PROJECT** WILDEWOOD ESSENDON, AL9 6JG

CLIENT MR & MRS M GUVENER

SIZE

DRAWING TITLE

a n d r e w

scott associates **EXISTING PLANS** SCALE 1:100 Α1 1513 architects PLANNING

JOB NO 1325. High Road Whetstone London N20 9HR DWG NO 1513.P.02 REVISION 22.03.2016 Tel: 020 83439696 Fax: 020 83439858 mail@architec