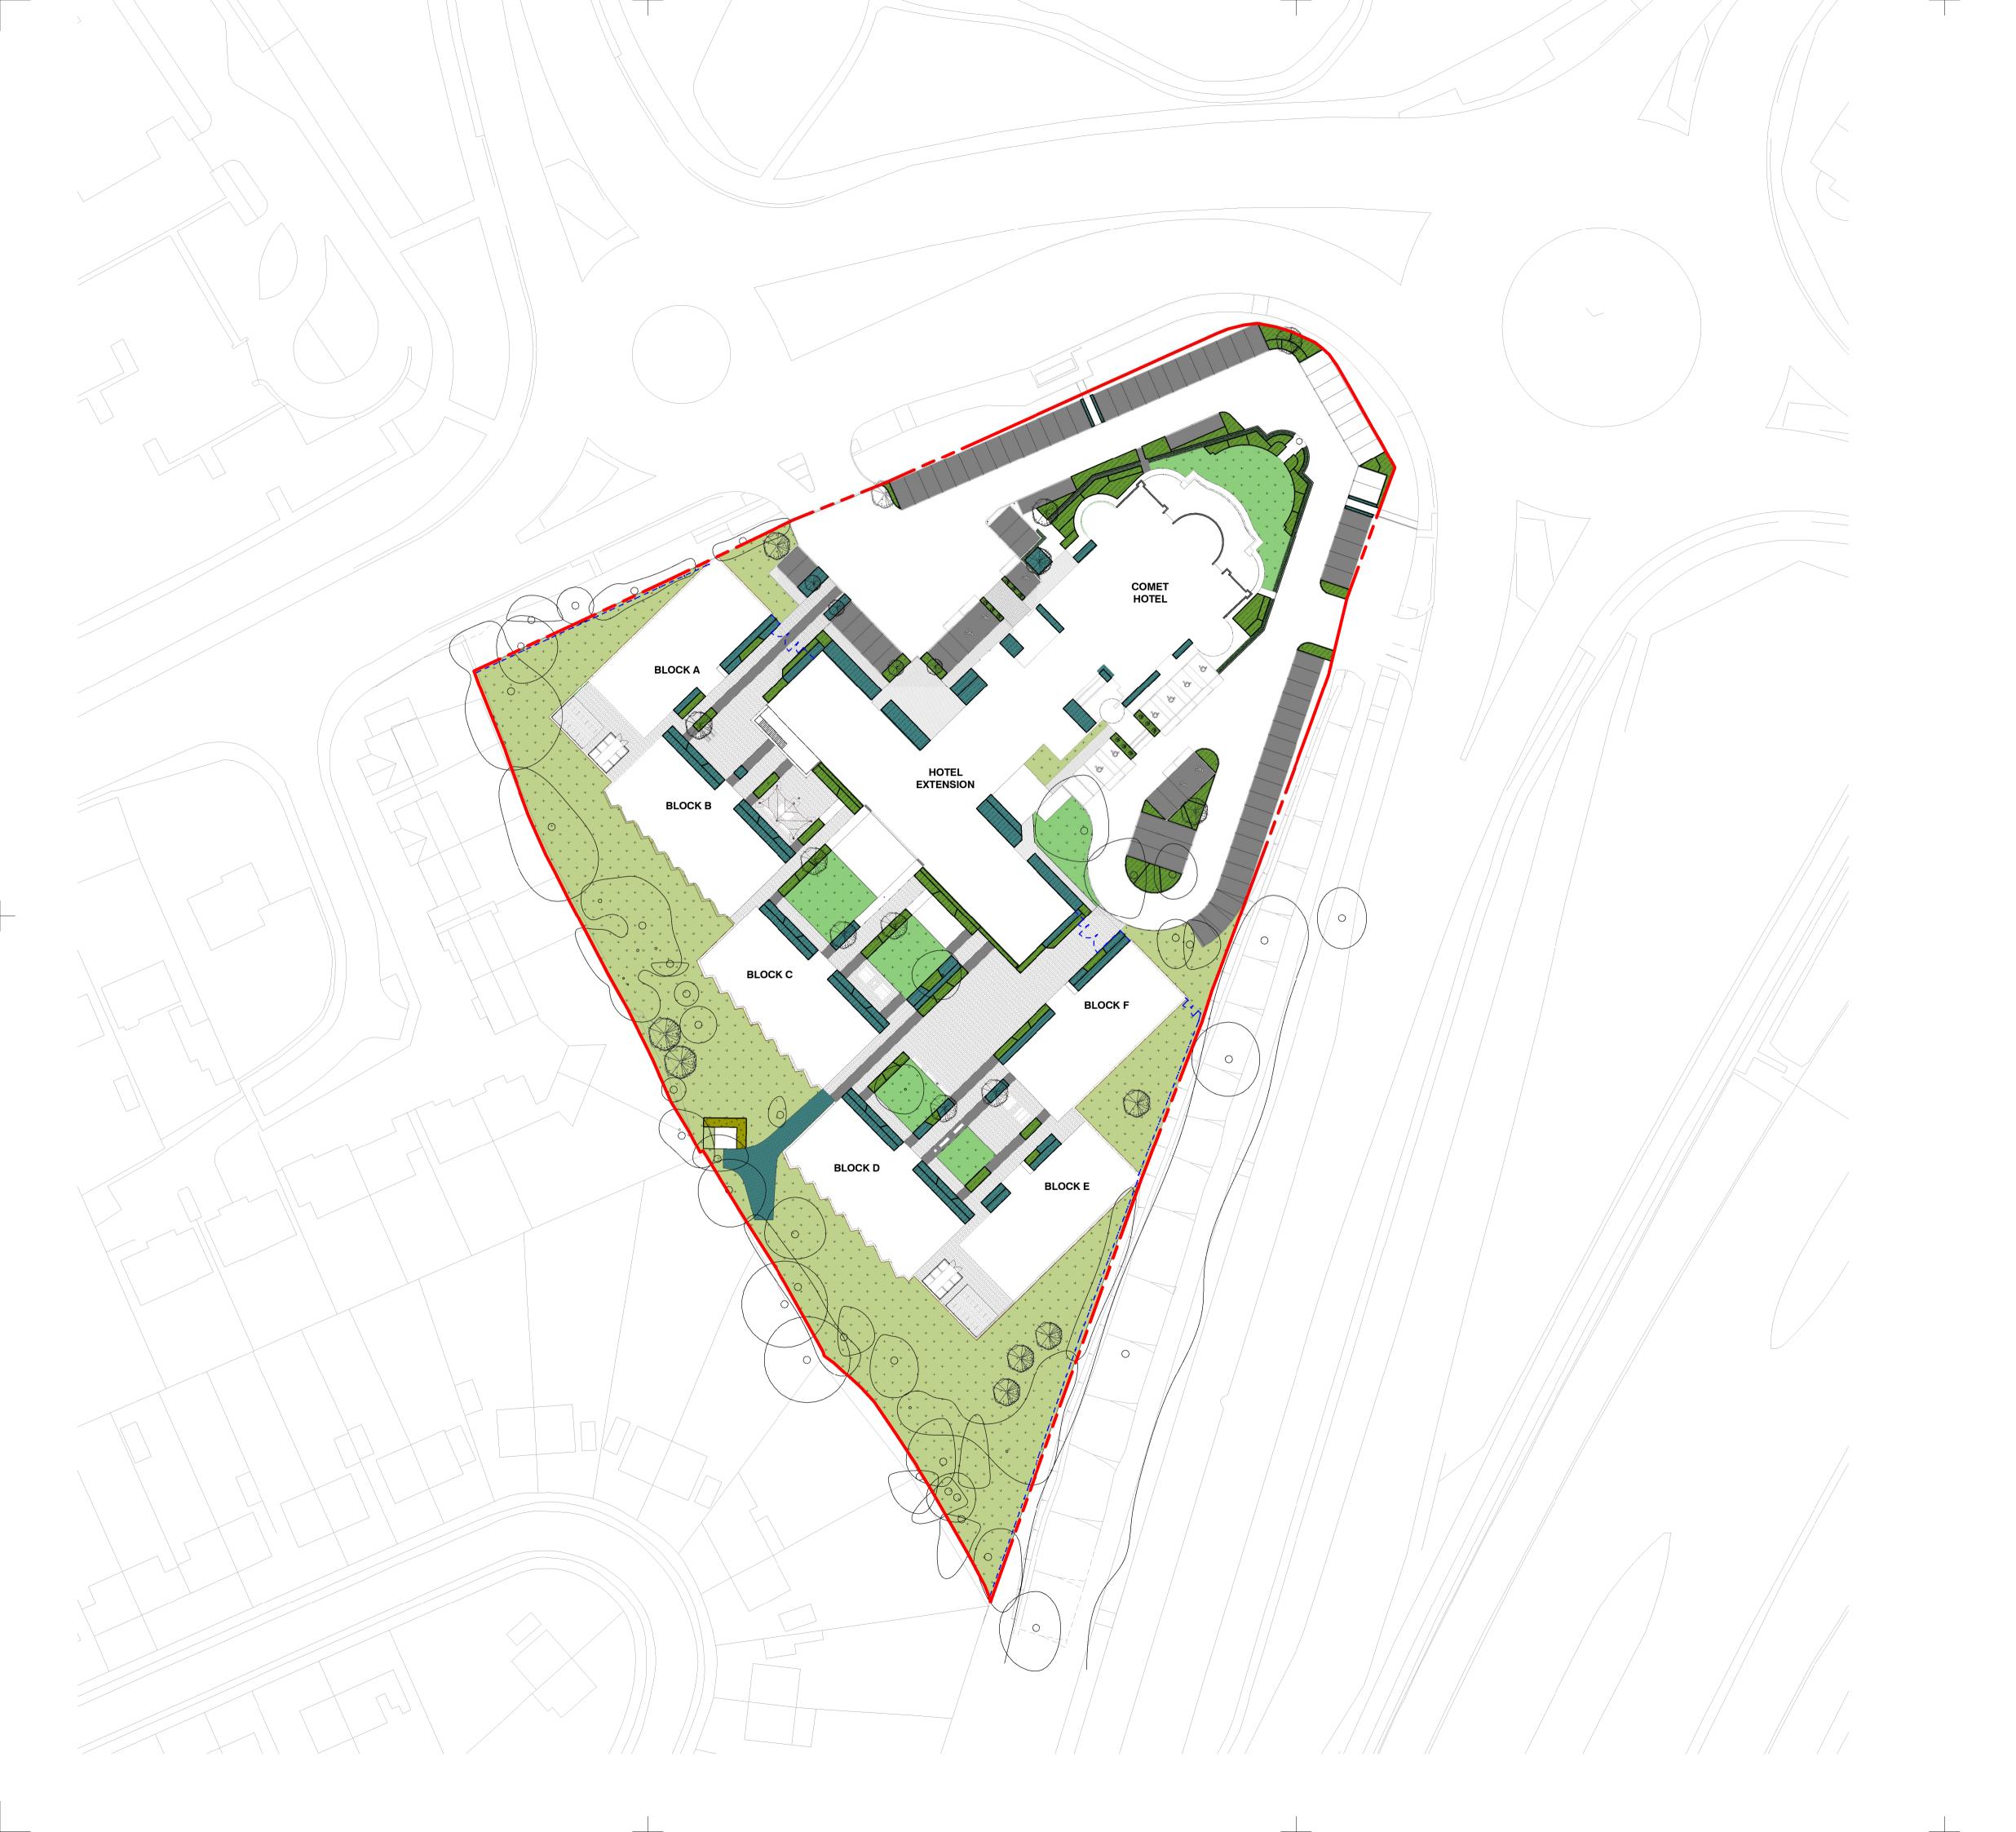

## **DRAWING TO BE** PRINTED IN COLOUR

Note: Refer to drawings: - COMET-STL-00-00-DR-L-ZZZZ-09001 Proposed Site Plan - COMET-STL-00-00-DR-L-ZZZZ-91010 Tree retention and removal plan

- COMET-STL-00-00-DR-L-ZZZZ-91040 Soft landscape plan to rear of site - COMET-STL-00-00-DR-L-ZZZZ-91060 and 91061 Hard landscape plans - COMET-STL-00-00-DR-L-ZZZZ-94001 Tree pit in soft landscape

## STRIDE TREGLOWN

Hotel and Student Residential

**Comet Hotel Site** 

DRAWING TITLE

Proposed Site Plan

| SUITABILITY STATUS | SCALE        |
|--------------------|--------------|
| PL:PLANNING        | 1 : 500 @ A1 |