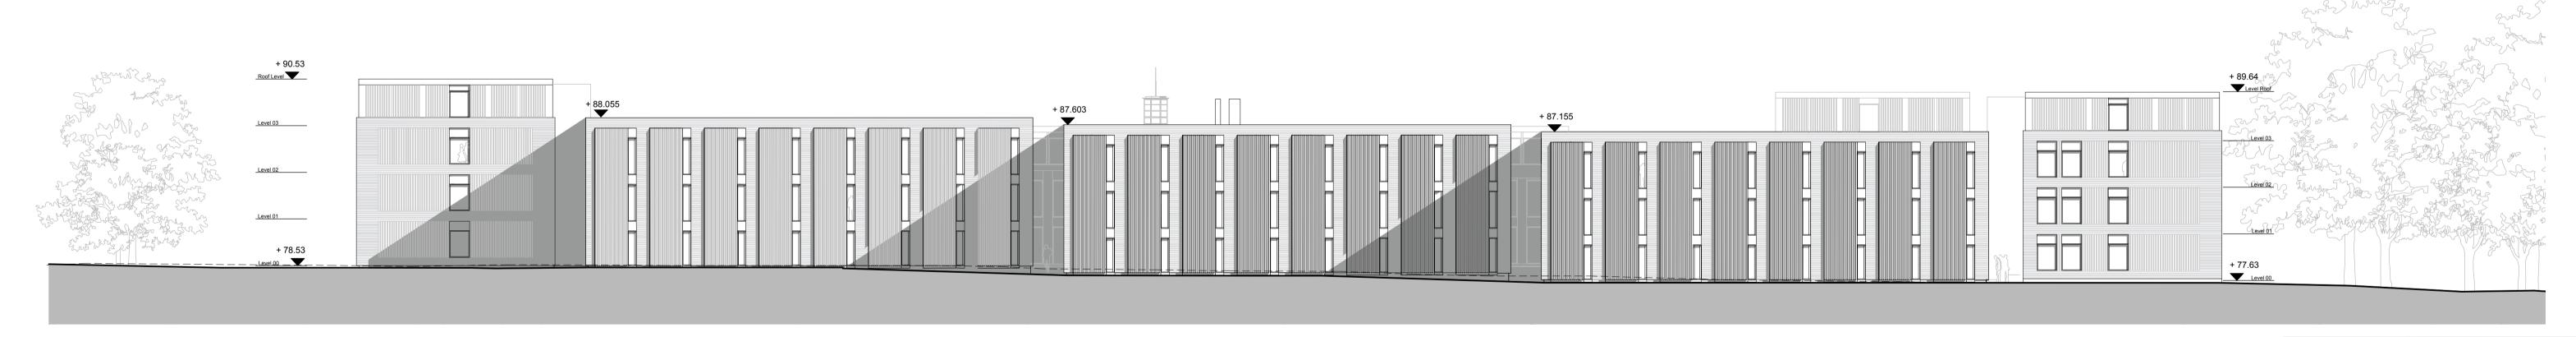

F. North East (Courtyard) Sectional Elevation

G. South West (Rear) Elevation

H. South East (Side) Elevation - Comet Way

F 31.08.16 'Do Not Scale' note removed for Planning

08.10.15 Flues and basement level shown