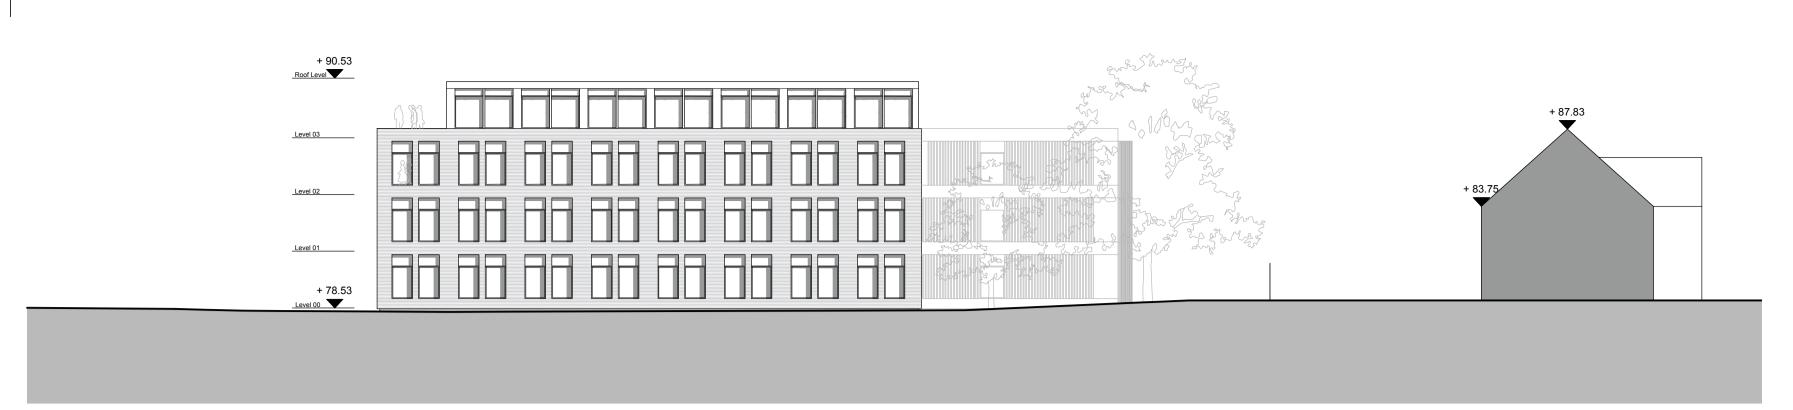

E. North West (Side) Elevation - St Albans Road West

The copyright of this drawing is vested with Corstorphine + Wright Ltd and must not be copied or reproduced without the consent of the company.

All contractors must visit the site and be responsible for checking all setting out dimensions and notifying the architect of any discrepancies prior to any manufacture or construction work.