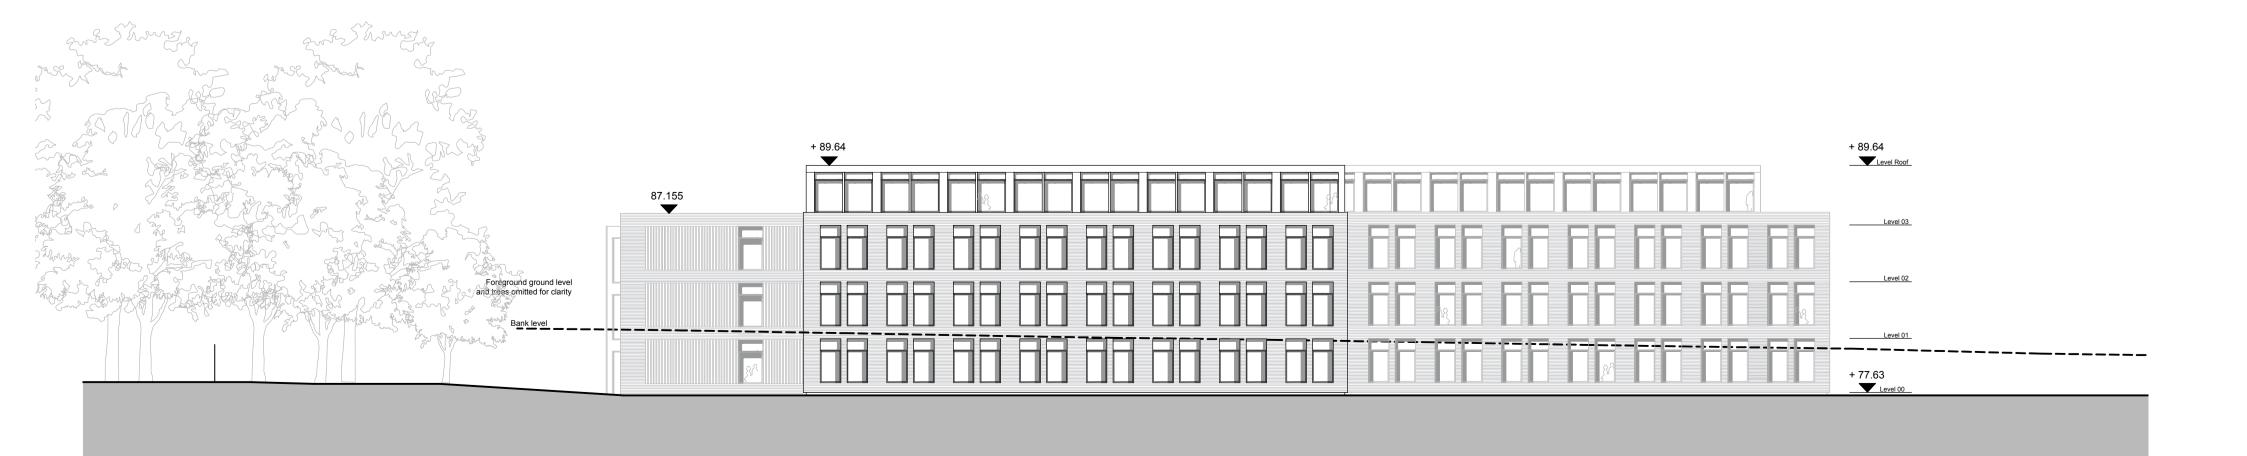

E. North West (Side) Elevation - St Albans Road West

The copyright of this drawing is vested with Corstorphine + Wright Ltd and must not be copied or reproduced without the consent of the company.

All contractors must visit the site and be responsible for checking all setting out dimensions and notifying the architect of any discrepancies prior to any manufacture or construction work.

F. North East (Courtyard) Sectional Elevation

G. South West (Rear) Elevation

H. South East (Side) Elevation - Comet Way

F 31.08.16 'Do Not Scale' note removed for Planning

08.10.15 Flues and basement level shown