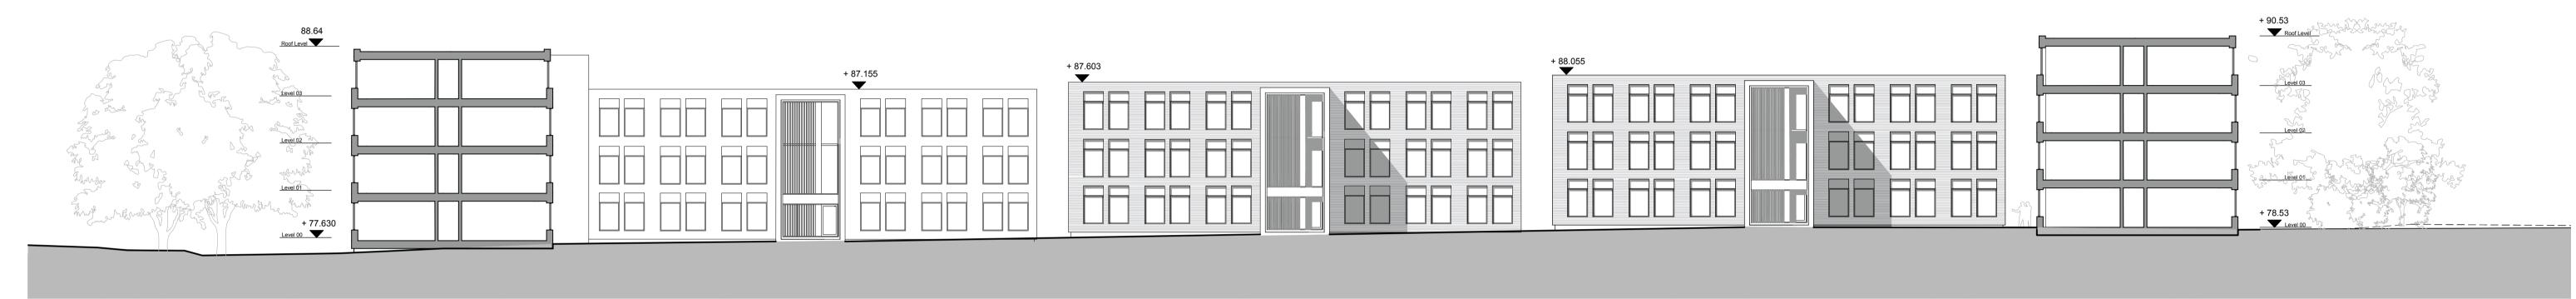

F. North East (Courtyard) Sectional Elevation

G. South West (Rear) Elevation

H. South East (Side) Elevation - Comet Way

F 31.08.16 'Do Not Scale' note removed for Planning

08.10.15 Flues and basement level shown