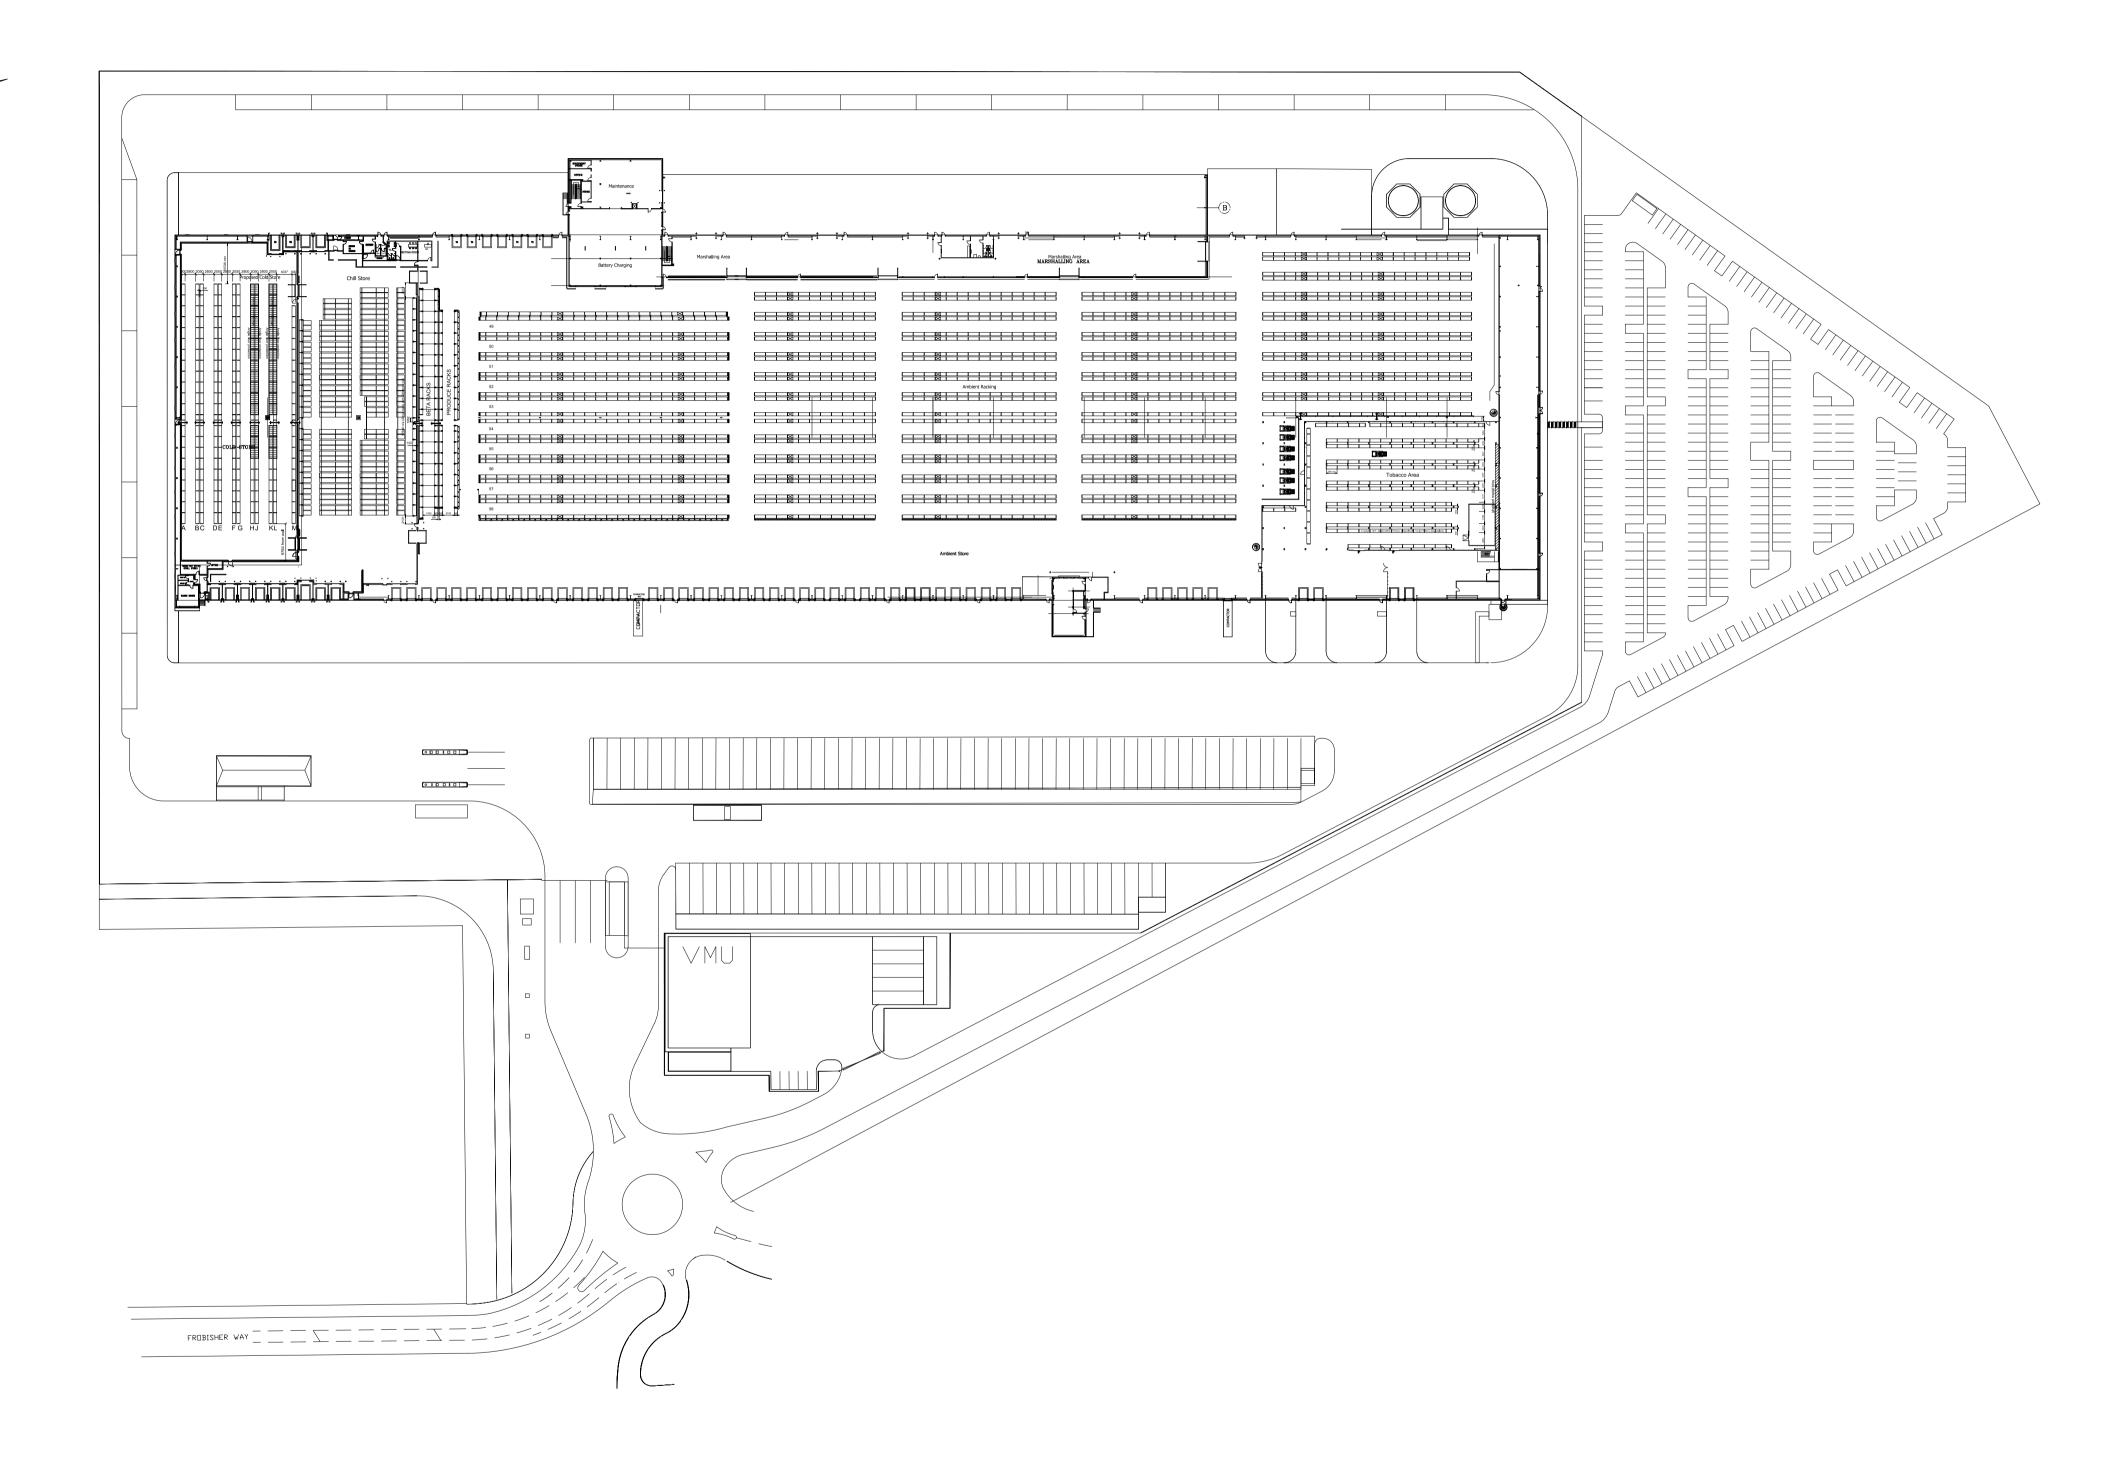

| P1                  | Preliminary iss                                                           | ue                                                                               | GK          | 15.07.14 |
|---------------------|---------------------------------------------------------------------------|----------------------------------------------------------------------------------|-------------|----------|
| Rev                 | Amendments                                                                | 3                                                                                | Rev'd<br>by | Date     |
| Client              |                                                                           |                                                                                  |             |          |
|                     | T-Yakewa (Saha) 2014 (S.) 4-1022 Saudi-Office Albertanes, Distanti S. Dan | lge Clossijk, I. Chwerrypijk, I. h. wefelsteder-lage feller res <sub>e</sub> gig |             |          |
| Project             |                                                                           |                                                                                  |             |          |
| Booker              |                                                                           |                                                                                  |             |          |
| Hatfield            |                                                                           |                                                                                  |             |          |
|                     |                                                                           |                                                                                  |             |          |
| Title               |                                                                           |                                                                                  |             |          |
| Existing Site Plan  |                                                                           |                                                                                  |             |          |
|                     |                                                                           |                                                                                  |             |          |
| Job No              | 14-1021                                                                   |                                                                                  |             |          |
| Drawing N           | ° 14-1021-30                                                              | 000                                                                              | Rev         | P2       |
| Status              | Preliminary                                                               |                                                                                  |             |          |
| Scale               | A1@1:1000                                                                 | Date 15/0                                                                        | 7/201       | 4        |
| Project<br>Engineer | TL                                                                        | Drawn By                                                                         | GK          |          |
|                     |                                                                           | Checked By Approved for                                                          |             |          |
|                     |                                                                           | Issue By                                                                         |             |          |

www.waldeckconsulting.com Offices and Projects UK wide

4 Henley Way Doddington Road Lincoln LN6 3QR

01522 717 518

P2 Building Layout Amended to suit latest comments NM 19.08.14