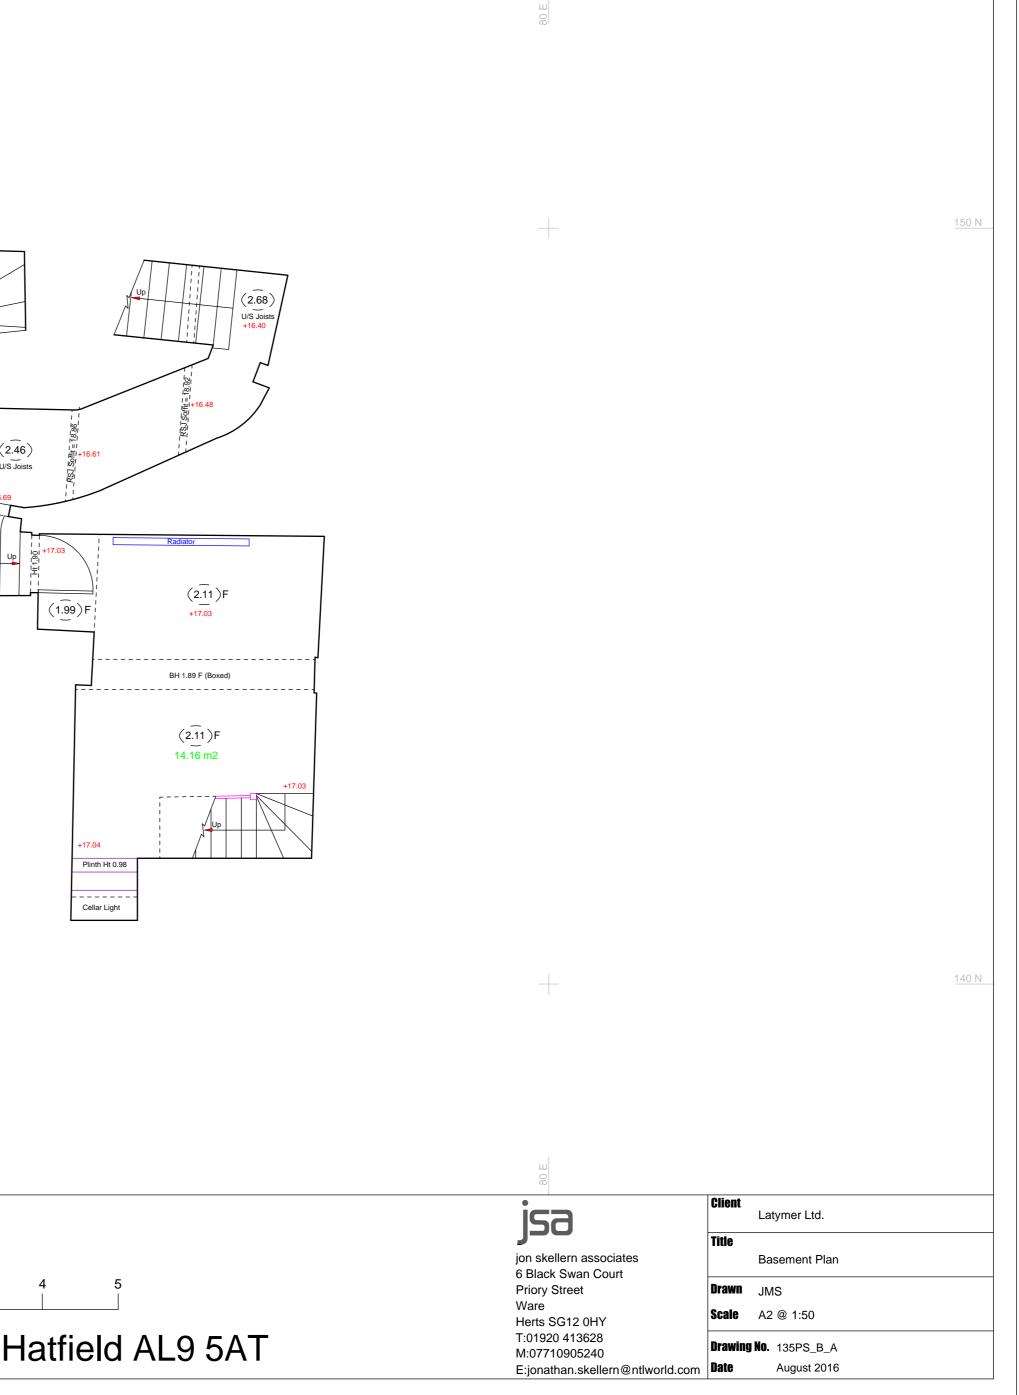

|                                            | site prior to commencement of any            |                                                                                                                                                                                                                                                                                                                                                                                                                      | 1, 3 & 5                                                | 5 Park Street, Old I                         |
|--------------------------------------------|----------------------------------------------|----------------------------------------------------------------------------------------------------------------------------------------------------------------------------------------------------------------------------------------------------------------------------------------------------------------------------------------------------------------------------------------------------------------------|---------------------------------------------------------|----------------------------------------------|
| A 11 Oct 2018 N<br>DO NOT SCALE EXCEPT FOR | ote amended re: scaling<br>PLANNING PURPOSES | GM = Gas Meter Sp = Arch Springer Height   ✓ Arch or Vaulted Ceiling Cr = Arch Crown Height   CL = Cover Level IC = Inspection Chamber   IL = Invert Level HWC = Hot Water Cylinder   RWP = Rainwater Pipe BH = Beam Height   SVP = Soil Vent Pipe Ht = Height   CS = Vindow Sill Height C.00 → Ceiling Height   H = Window Head Height Y = Ceiling Height (False)   UTL = Unable to Lift Y = Ceiling Height (False) |                                                         | Scale Bar (Metres)       0     1     2     3 |
|                                            |                                              | Note - All levels relate to Survey Station 2 (Road Nail) given an arbitrary datum of<br>The survey grid is arbitrary and is for user purposes only, it is not related to North<br>GM = Gas Meter       Sp = Arch Springer Height                                                                                                                                                                                     |                                                         |                                              |
|                                            | е<br>09                                      |                                                                                                                                                                                                                                                                                                                                                                                                                      |                                                         | 70 E                                         |
|                                            |                                              |                                                                                                                                                                                                                                                                                                                                                                                                                      |                                                         |                                              |
| <u>140 N</u>                               |                                              |                                                                                                                                                                                                                                                                                                                                                                                                                      |                                                         |                                              |
|                                            |                                              |                                                                                                                                                                                                                                                                                                                                                                                                                      |                                                         | +16.92                                       |
|                                            |                                              |                                                                                                                                                                                                                                                                                                                                                                                                                      |                                                         |                                              |
|                                            |                                              |                                                                                                                                                                                                                                                                                                                                                                                                                      | $ \begin{pmatrix} & & & & & & & & & & & & & & & & & & $ |                                              |
|                                            |                                              |                                                                                                                                                                                                                                                                                                                                                                                                                      | +16.91 (2.65) / / / / / / / / / / / / / / / / / / /     |                                              |
|                                            |                                              |                                                                                                                                                                                                                                                                                                                                                                                                                      |                                                         |                                              |
|                                            |                                              |                                                                                                                                                                                                                                                                                                                                                                                                                      |                                                         | +16.94<br>(2.17)<br>U/S Joists               |
| 150 N                                      |                                              |                                                                                                                                                                                                                                                                                                                                                                                                                      |                                                         |                                              |
|                                            |                                              |                                                                                                                                                                                                                                                                                                                                                                                                                      |                                                         |                                              |
| Indicative Only                            | Ш<br>00                                      |                                                                                                                                                                                                                                                                                                                                                                                                                      |                                                         | 70 E                                         |