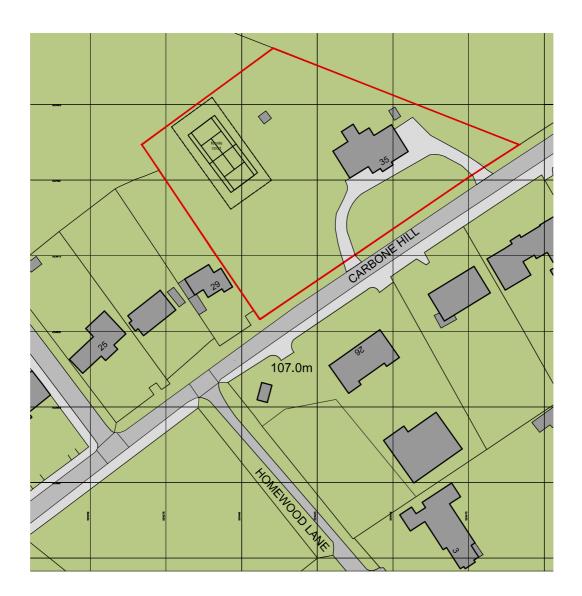

Proposed Outhouses At: 35 Carbone Hill, Northaw, Herts. EN6 4PN PLANNING

Jan '18 1:1250@A4

## **LOCATION PLAN**

131\_PL01