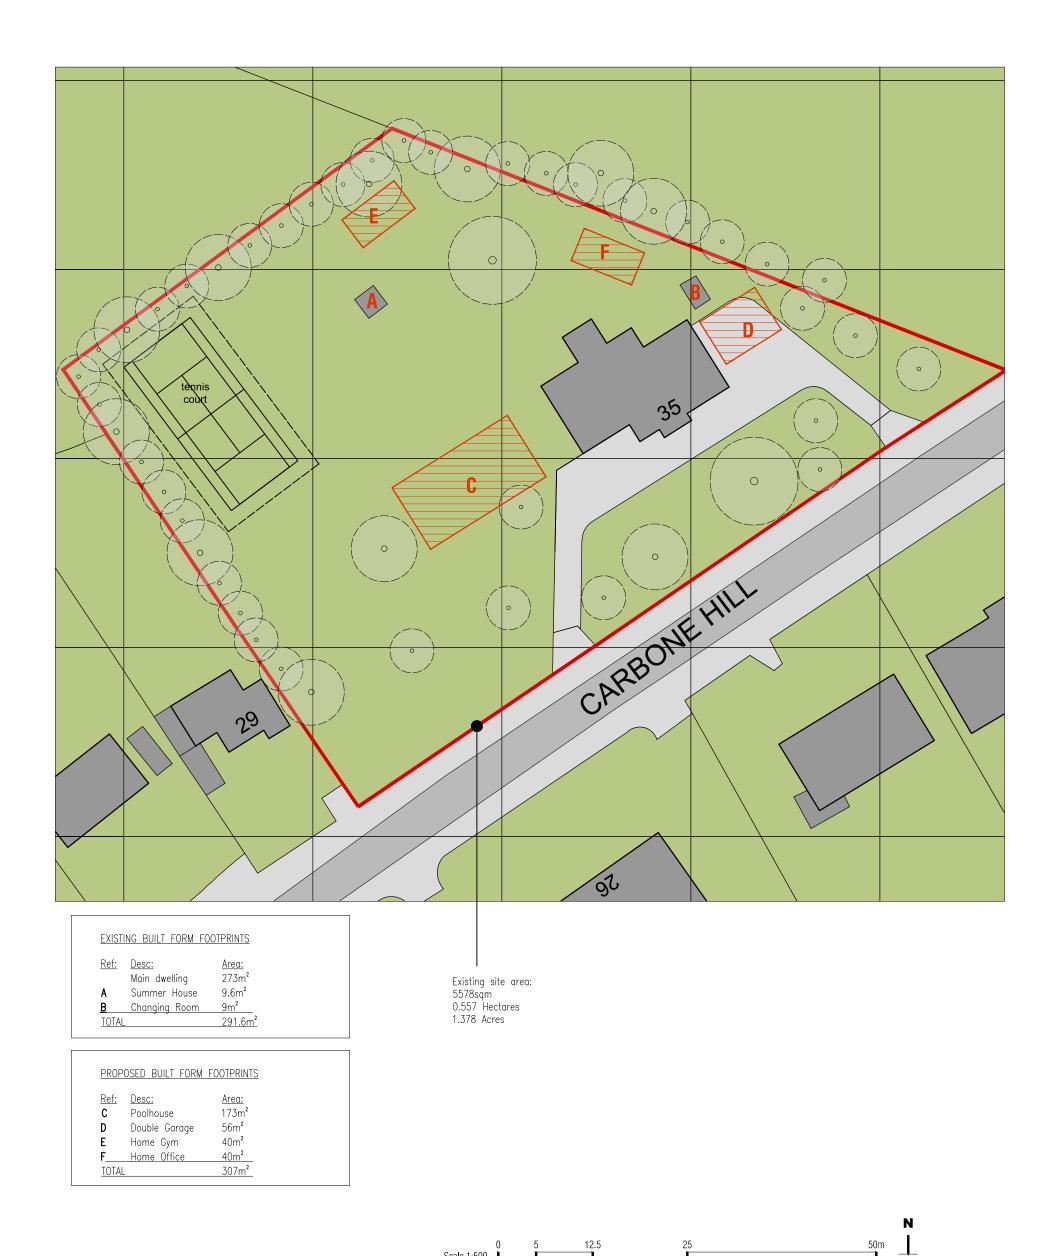

this drawing must be read together with the specification, bill of quantities and related drawings.

P: 67 Daisy Drive, Hatfield, Herts. AL10 9FR T: 07739 353248 E: les@argento-ds.co.uk Proposed Outhouses At: 35 Carbone Hill, Northaw, Herts. EN6 4PN

PROPOSED BLOCK PLAN

1:500@A3 Aug '17 PLANNING