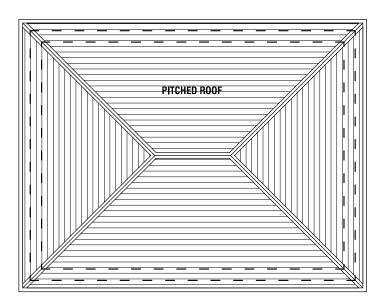

[02] PROPOSED GARAGE ROOF PLAN

the contractors are to check all dimensions, drain runs and general conditions on the site before works commence, and inform ARGENTO DESIGN STUDIO immediately upon discovery of any errors, omissions or discrepancies. all works are to be carried out in accordance with current building regulations, british standards, code of practice and local authority requirements. this drawing must be read together with the specification, bill of quantities and related drawings.