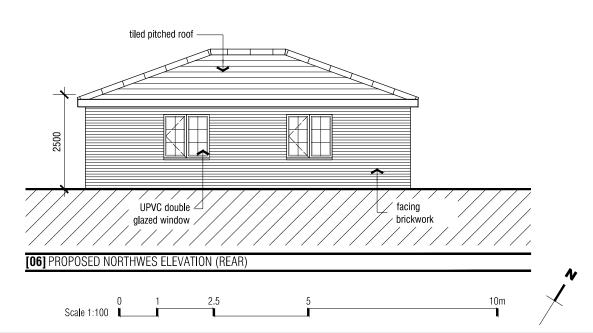

that it is not reproduced, disclosed or copied to any unauthorised person in whole or part without prior written consent.

[02] PROPOSED GARAGE ROOF PLAN

the contractors are to check all dimensions, drain runs and general conditions on the site before works commence, and inform ARGENTO DESIGN STUDIO immediately upon discovery of any errors, omissions or discrepancies. all works are to be carried out in accordance with current building regulations, british standards, code of practice and local authority requirements. this drawing must be read together with the specification, bill of quantities and related drawings.



P: 67 Daisy Drive, Hatfield, Herts. AL10 9FR T: 07739 353248

E: les@argento-ds.co.uk

Herts. EN6 4PN

PROPOSED DETACHED GARAGE

1:100@A3 Aug '17

PLANNING

131\_PD07A