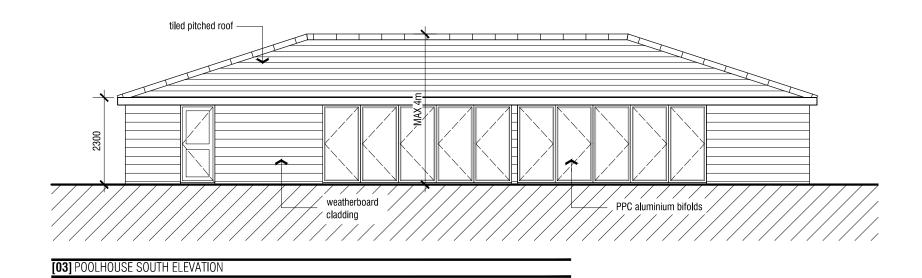

10m

this drawing is the property of ARGENTO DESIGN STUDIO and is issued on the condition that it is not reproduced, disclosed or copied to any unauthorised person in whole or part without prior written consent.

the contractors are to check all dimensions, drain runs and general conditions on the site before works commence, and inform ARGENTO DESIGN STUDIO immediately upon discovery of any errors, omissions or discrepancies. all works are to be carried out in accordance with current building regulations, british standards, code of practice and local authority requirements.

this drawing must be read together with the specification, bill of quantities and related drawings.



Proposed Outhouses At: 35 Carbone Hill, Northaw, P: 67 Daisy Drive, Hatfield, Herts. AL10 9FR T: 07739 353248 E