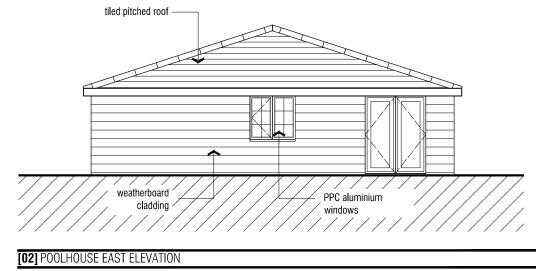

10m

this drawing is the property of ARGENTO DESIGN STUDIO and is issued on the condition that it is not reproduced, disclosed or copied to any unauthorised person in whole or part without prior written consent.

the contractors are to check all dimensions, drain runs and general conditions on the site before works commence, and inform ARGENTO DESIGN STUDIO immediately upon discovery of any errors, omissions or discrepancies. all works are to be carried out in accordance with current building regulations, british standards, code of practice and local authority requirements.

this drawing must be read together with the specification, bill of quantities and related drawings.



Proposed Outhouses At: 35 Carbone Hill, Northaw, P: 67 Daisy Drive, Hatfield, Herts. AL10 9FR T: 07739 353248