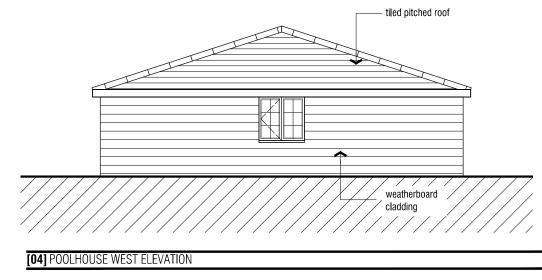

10m

this drawing is the property of ARGENTO DESIGN STUDIO and is issued on the condition that it is not reproduced, disclosed or copied to any unauthorised person in whole or part without prior written consent.

the contractors are to check all dimensions, drain runs and general conditions on the site before works commence, and inform ARGENTO DESIGN STUDIO immediately upon discovery of any errors, omissions or discrepancies. all works are to be carried out in accordance with current building regulations, british standards, code of practice and local authority requirements.

this drawing must be read together with the specification, bill of quantities and related drawings.



Proposed Outhouses At: 35 Carbone Hill, Northaw, P: 67 Daisy Drive, Hatfield, Herts. AL10 9FR T: 07739 353248 E: