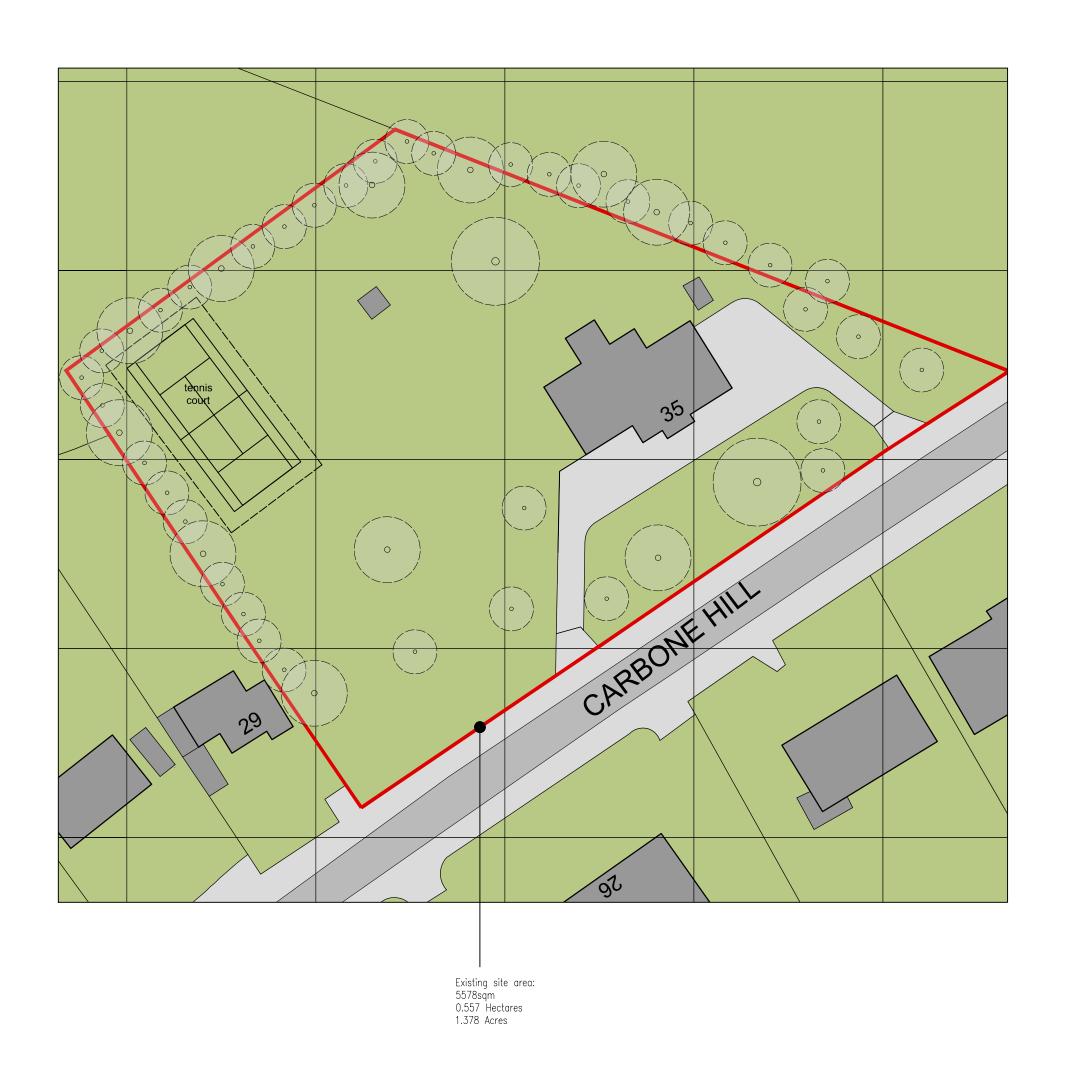

the contractors are to check all dimensions, drain runs and general conditions on the site before works commence, and inform ARGENTO DESIGN STUDIO immediately upon discovery of any errors, omissions or discrepancies, all works are to be carried out in accordance with current building regulations, british standards, code of practice and local authority requirements.

this drawing must be read together with the specification, bill of quantities and related drawings.







P: 67 Daisy Drive, Hatfield, Herts. AL10 9FR T: 07739 353248 E: les@argento-ds.co.uk Proposed Outhouses At: 35 Carbone Hill, Northaw, Herts. EN6 4PN

**EXISTING BLOCK PLAN** 

1:500@A3 Aug '17 PLANNING

131\_PD02