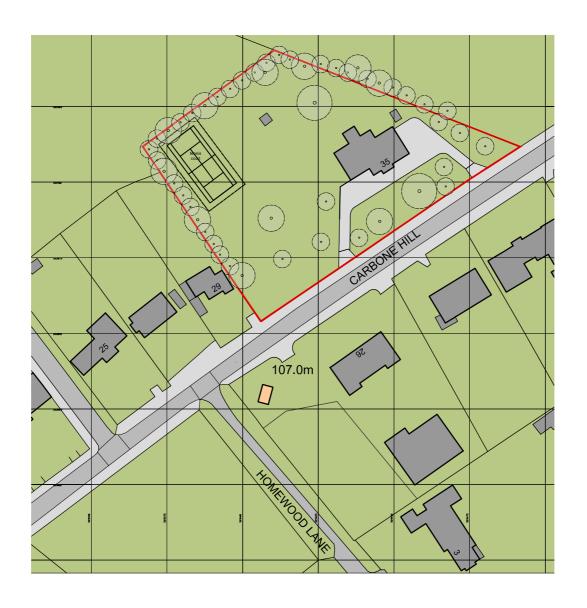

P: 67 Daisy Drive, Hatfield, Herts. AL10 9FR

T: 07739 353248

E: les@argento-ds.co.uk

Proposed Outhouses At: 35 Carbone Hill, Northaw, Herts. EN6 4PN

**LOCATION PLAN** 

PLANNING

Aug '17 1:1250@A4

131\_PD01