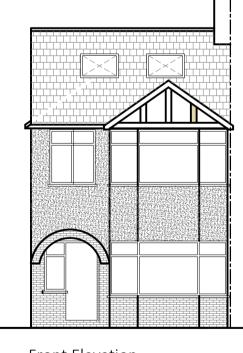

Rear Elevation Existing

Front Elevation Existing

Side Elev Existing

1:100 Scale

1:50 Scale

Where new work is on/near boundary line/party wall the property owner is to serve party wall notice to the adjoining property/land owner in accordance with the requirements of the 'Party Wall etc.' Act 1996.

Side Elevation Proposed

|          |   | Rev                                  | Details | Date |  |  |
|----------|---|--------------------------------------|---------|------|--|--|
| ust 2021 |   | MD DESIGNS                           |         |      |  |  |
| 1250     |   | UNIT 6-7 EAST LODGE VILLAGE,         |         |      |  |  |
|          | 3 | EAST LODGE LANE, ENFIELD,<br>EN2 8AS |         |      |  |  |
|          |   |                                      |         |      |  |  |
|          |   | 01992 630 520                        |         |      |  |  |