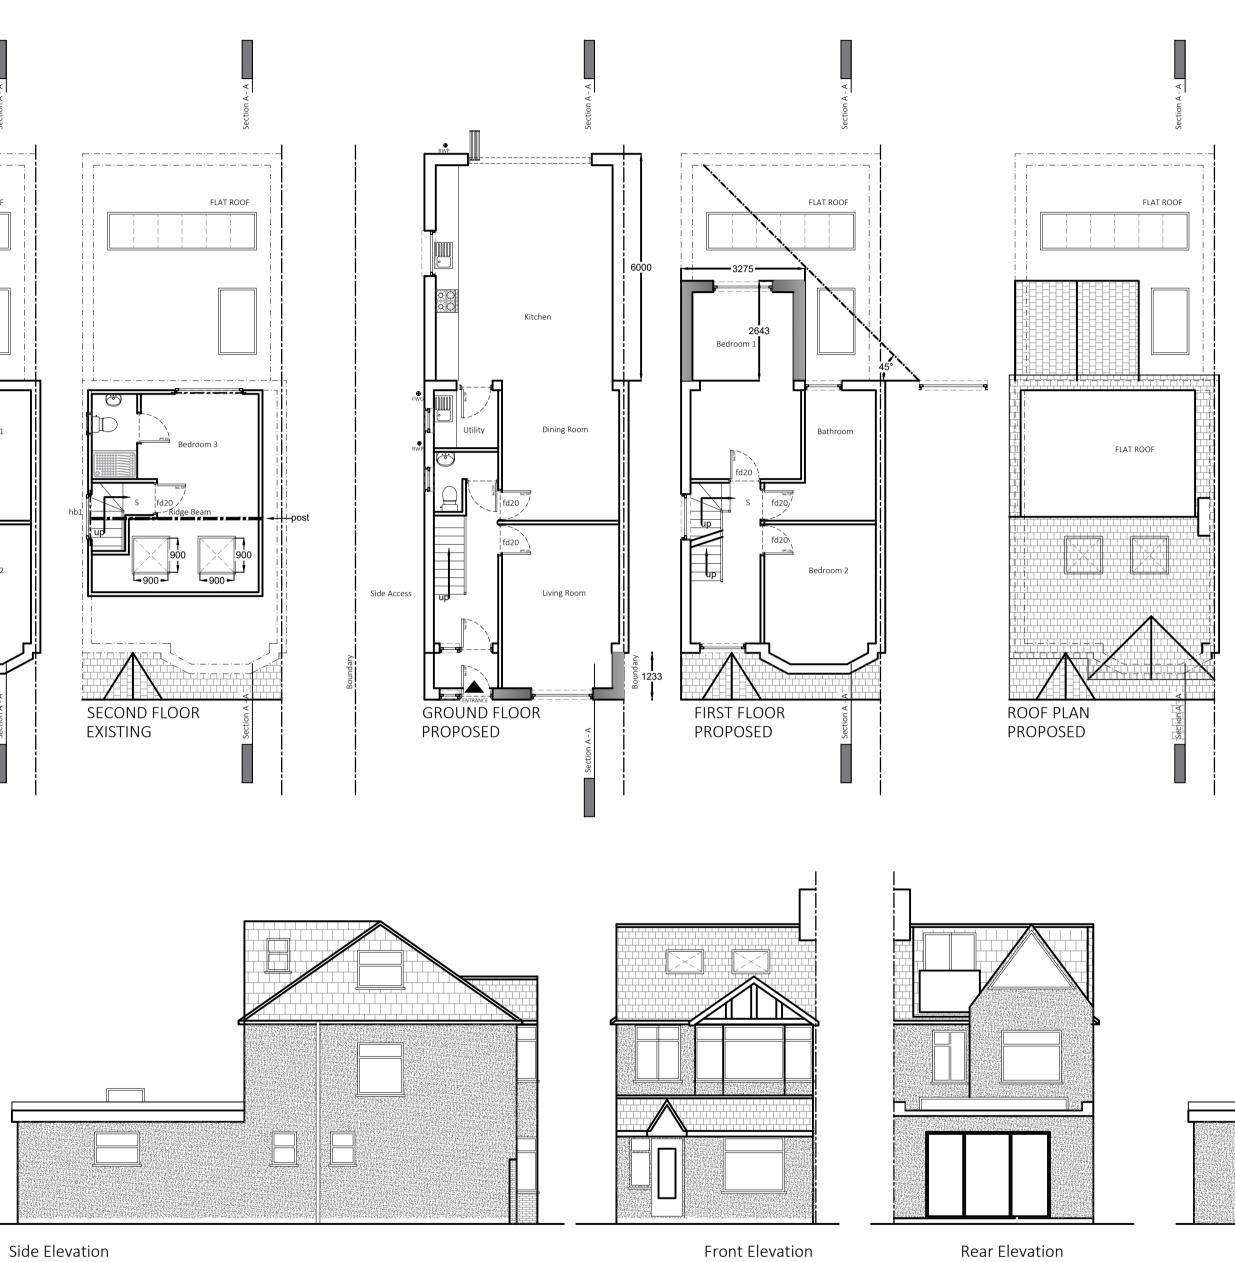

Rear Elevation Existing

Front Elevation Existing

Side Elev Existing

1:100 Scale

1:50 Scale

Where new work is on/near boundary line/party wall the property owner is to serve party wall notice to the adjoining property/land owner in accordance with the requirements of the 'Party Wall etc.' Act 1996.

CLIENT LOCATION

|    |                           |          |                                                                                  | Date:     | 18 Augu |
|----|---------------------------|----------|----------------------------------------------------------------------------------|-----------|---------|
|    | Mr F Hidri                | Proposal | existing and proposed<br>elevations and layouts<br>extension and loft conversion | Scale:    | A3@1:1  |
| DN | 13 Holme Road<br>Hatfield |          |                                                                                  | Dwg:      | 128/21  |
|    | AL10 9LH                  |          |                                                                                  | Drawn by: | md      |

Proposed

Proposed

Side Elevation Proposed

|          |   | Rev                                  | Details | Date |  |  |
|----------|---|--------------------------------------|---------|------|--|--|
| ust 2021 |   | MD DESIGNS                           |         |      |  |  |
| 1250     |   | UNIT 6-7 EAST LODGE VILLAGE,         |         |      |  |  |
|          | 3 | EAST LODGE LANE, ENFIELD,<br>EN2 8AS |         |      |  |  |
|          |   |                                      |         |      |  |  |
|          |   | 01992 630 520                        |         |      |  |  |