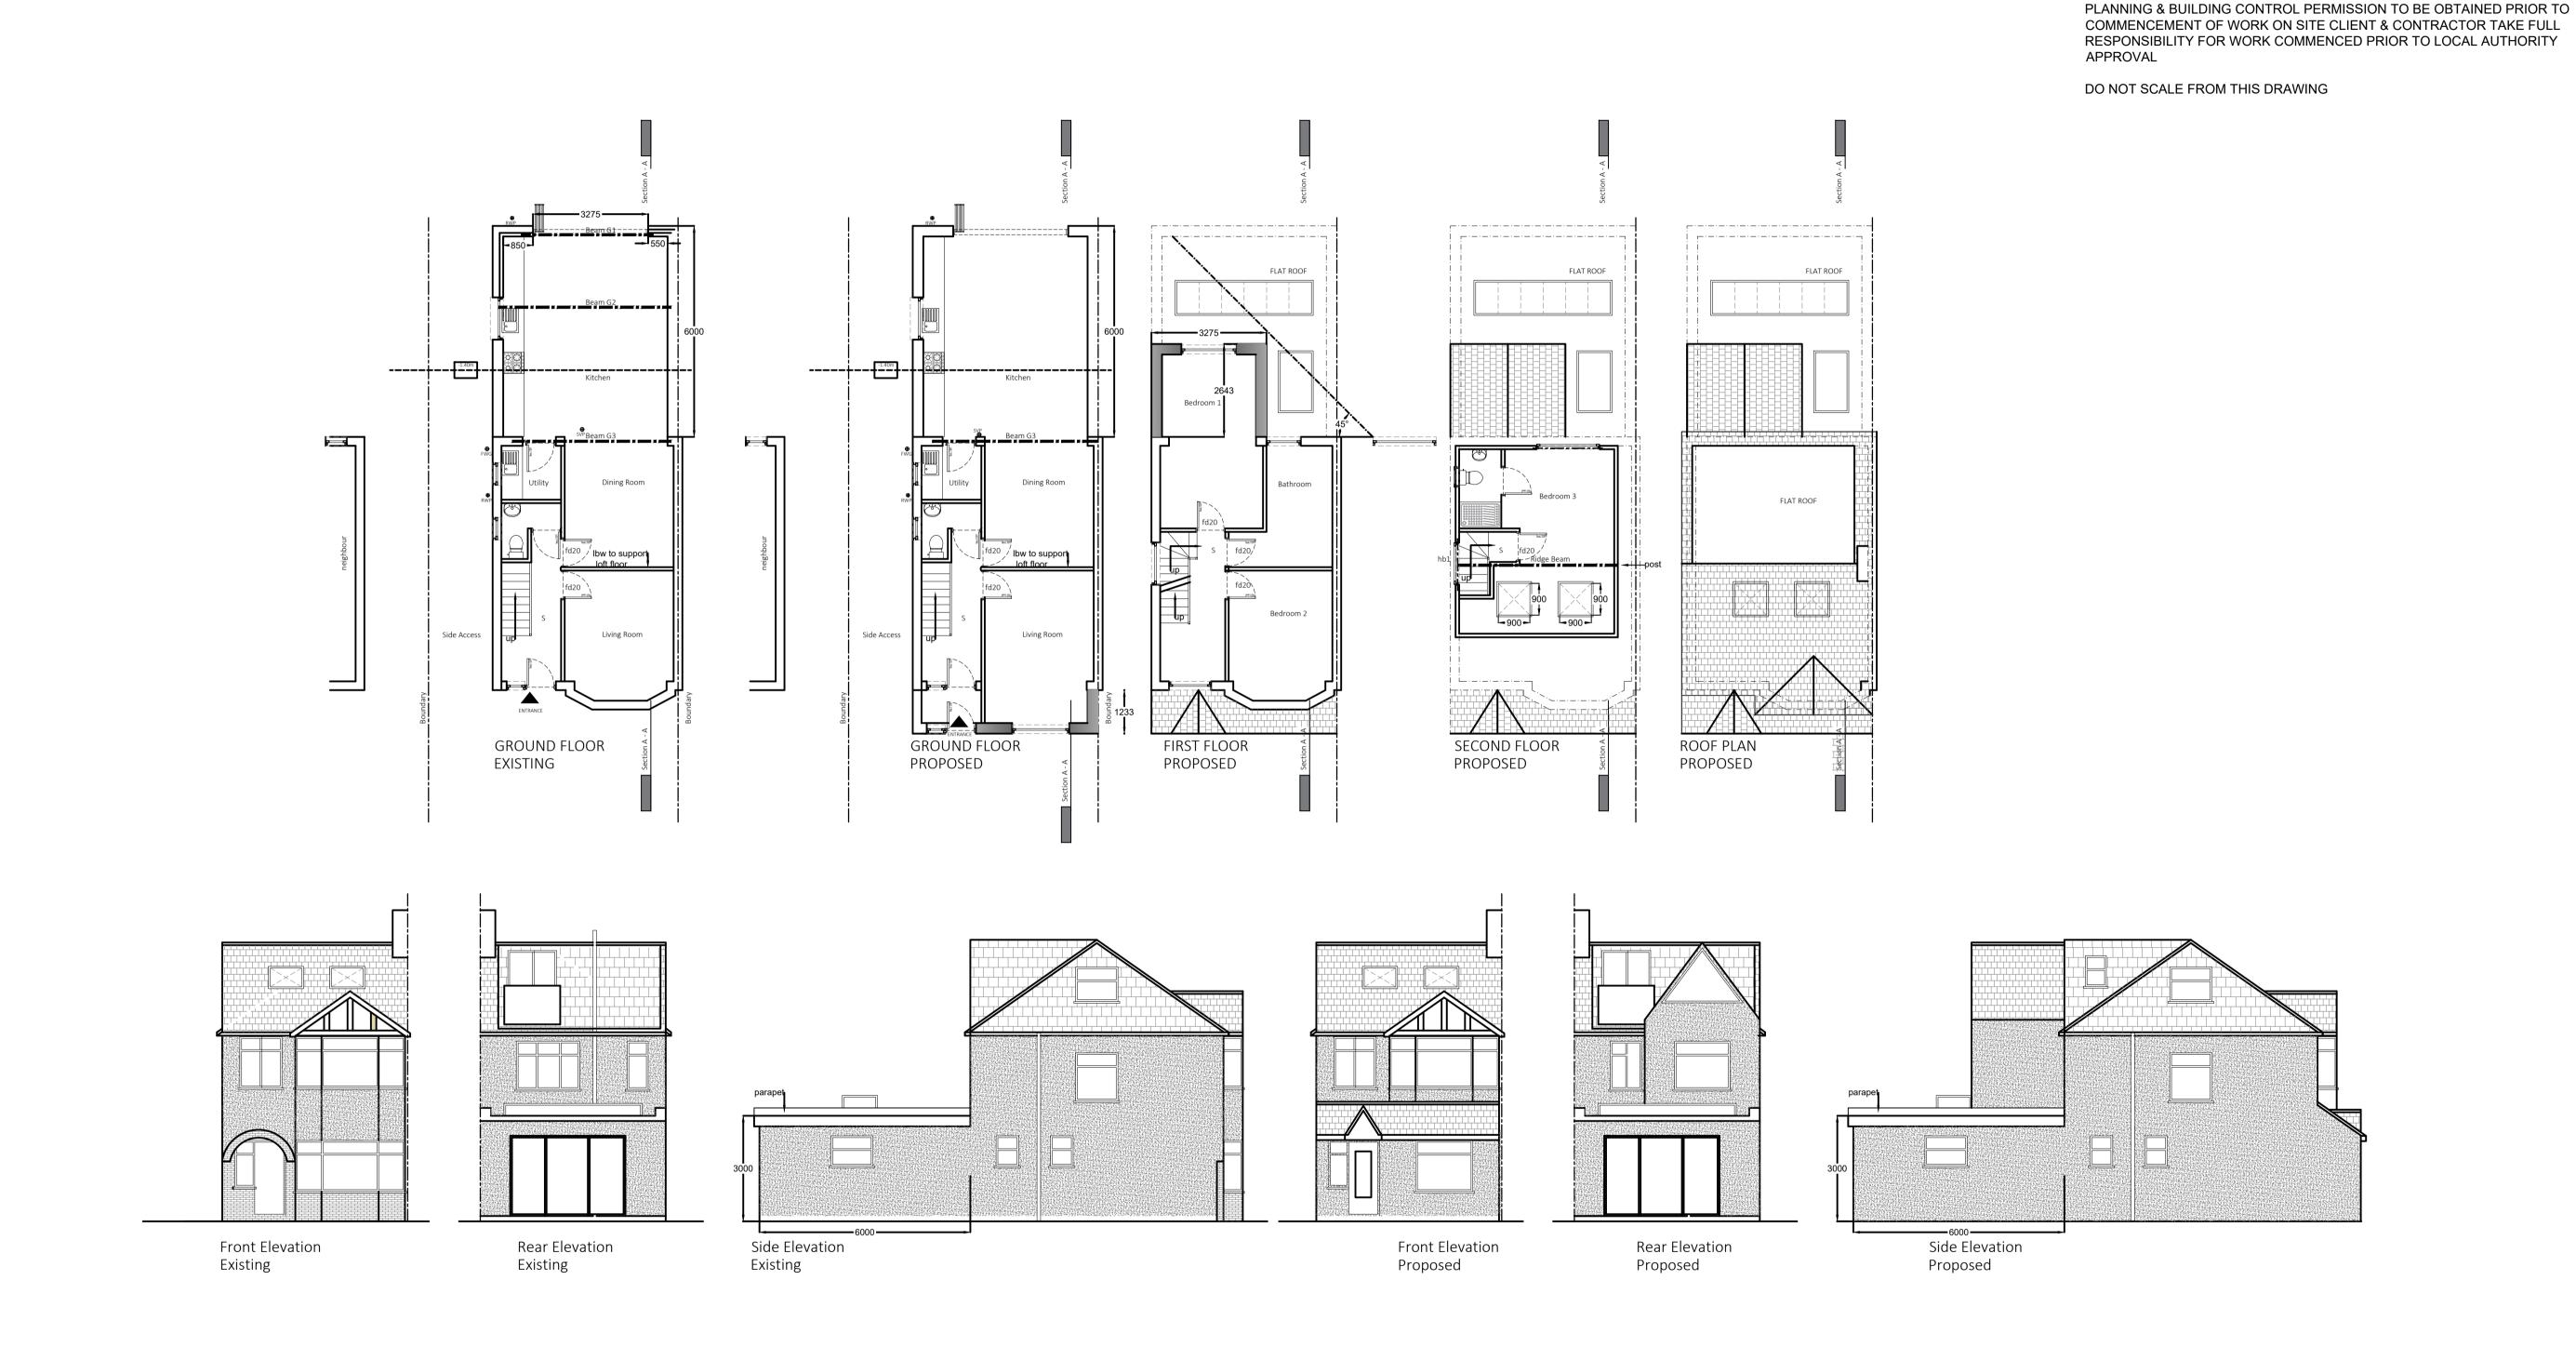

Details Rev Date 18 August 2021 Date: **MD DESIGNS** A3@1:1250 Mr F Hidri Proposal Where new work is on/near boundary line/party wall the property owner is to serve party wall notice to the adjoining property/land owner in accordance with the requirements of the 'Party Wall etc.' **CLIENT** Scale: UNIT 6-7 EAST LODGE VILLAGE, existing and proposed elevations and layouts 1:100 Scale EAST LODGE LANE, ENFIELD, 13 Holme Road LOCATION Dwg: 3 128/21 elevations and la, can extension and loft conversion Drawn by: EN2 8AS Hatfield Act 1996. 1:50 Scale AL10 9LH 01992 630 520 md