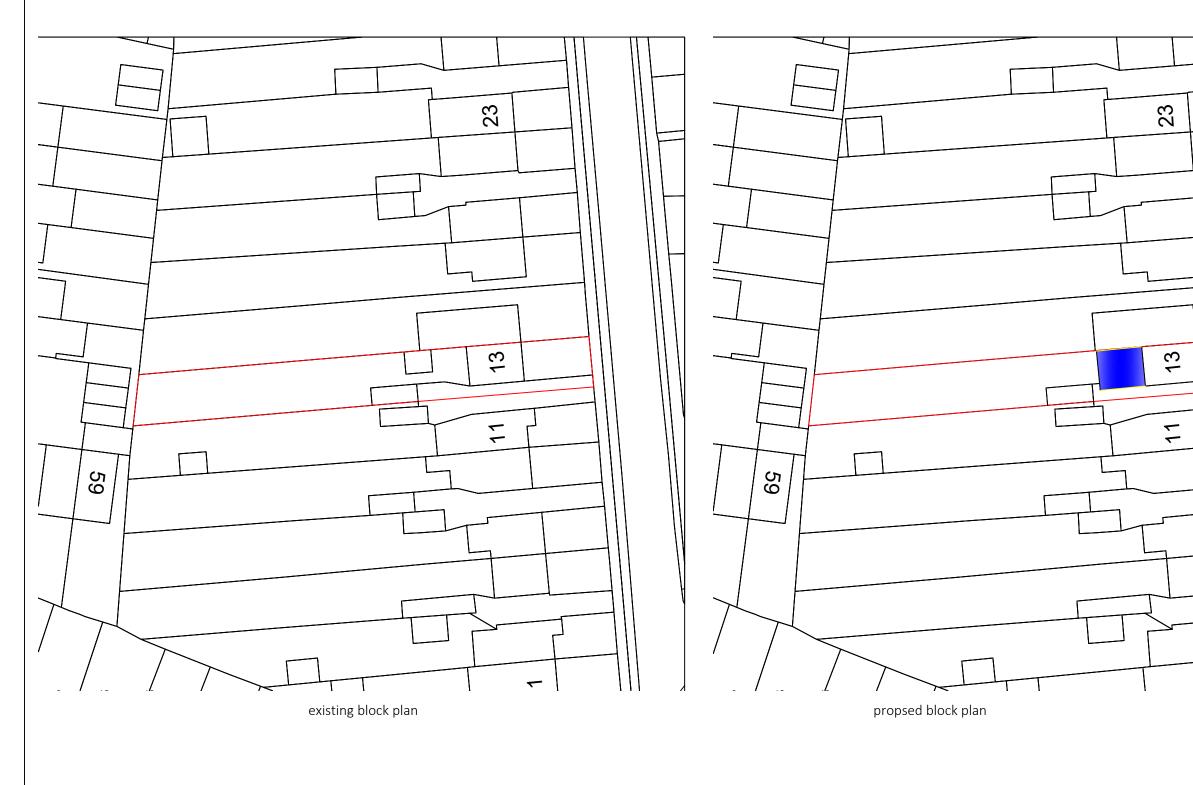

|   |       |             |                                                                                                                                                                                                                                |        |                           |          |            | Date:     | 16 July 2021 |
|---|-------|-------------|--------------------------------------------------------------------------------------------------------------------------------------------------------------------------------------------------------------------------------|--------|---------------------------|----------|------------|-----------|--------------|
| 0 |       | 1:500 Scale | Where new work is on/near boundary<br>line/party wall the property owner is to<br>serve party wall notice to the adjoining<br>property/land owner in accordance with<br>the requirements of the 'Party Wall etc.'<br>Act 1996. | CLIENT | Mr F Hidri                | Proposal | block plan | Scale:    | A3@1:500     |
|   | 0 25m |             |                                                                                                                                                                                                                                |        | 13 Holme Road<br>Hatfield |          |            | Dwg:      | 128/21       |
|   |       |             |                                                                                                                                                                                                                                |        | AL10 9LH                  |          |            | Drawn by: | md           |