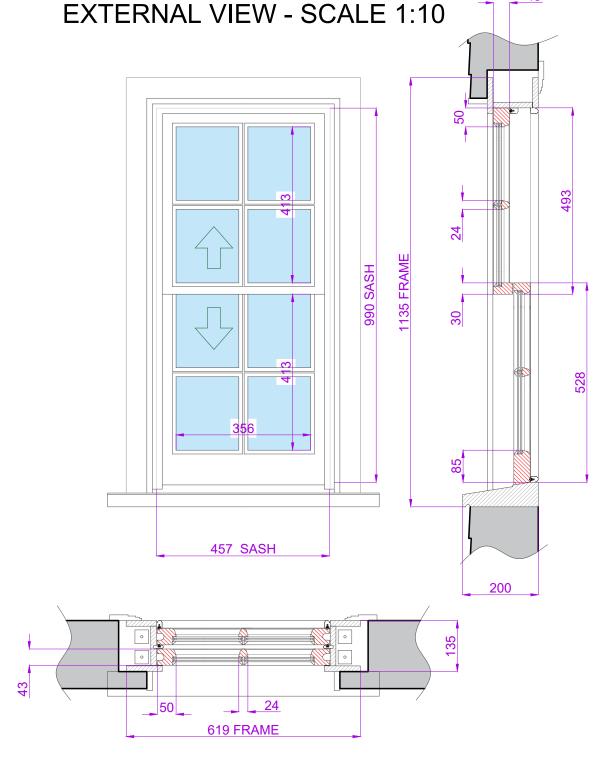

## PROPOSED WINDOW DETAIL ITEM W11 & W12 - SCALE 1:10

NEW TIMBER SASHES TO EXISTING FRAME - 4 OVER 4 CORD HUNG SASHES. EXTENDED CILL WITH CILL HORNS. 43mm THICK LEAVES. DOUBLE GLAZED WITH 4mm SLIMLINE (HERITAGE) SPACER - 12mm UNIT, WITH 24mm WIDE GLAZING BARS AND GLAZED WITH DRYSEAL. OVOLO MOULDINGS INTERNALLY. PAINTED WHITE SASHES AND BLUE EXTERNAL FRAME. SASHES DRAUGHT SEALED WITH NEW STAFF BEAD, PARTING BEAD AND HEAD BEAD USING QLON DRAUGHT SEAL. REPAIRS TO OUTER JAMBS AND CILL.

SECTION - SCALE 1:10

1m -

500mm

PLAN - SCALE 1:10

**RED HATCHING INDICATES NEW JOINERY** 

METRIC SCALE 1:10 ON A3