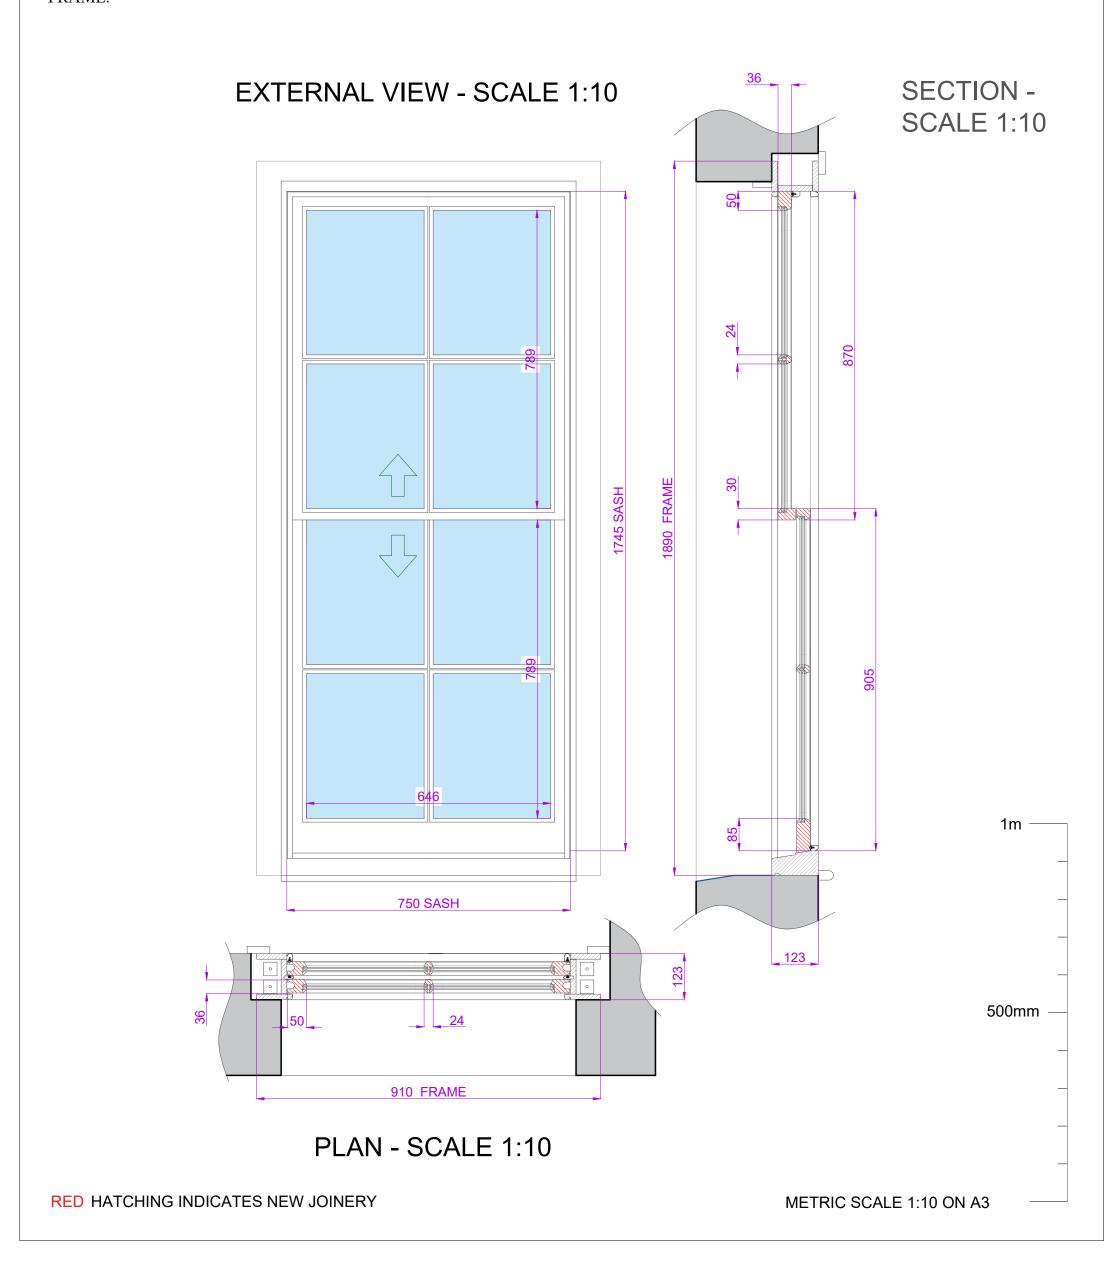

MS CLARE PARKER Drawn by: C JEWISS 13 FORE STREET **HATFIELD** HERTS AL9 5AN

Scale: 1:10 at A3 MAY 2024 Date: Drawing: No. 39

SHEET 8 OF 17

**CHRIS JEWISS** ARCHITECTURAL ILLUSTRATOR 07585 441082 chrisjewiss@yahoo.co.uk DRAWING - PROPOSED WINDOW **DETAIL ITEM W10** 

## PROPOSED WINDOW DETAIL ITEM W10 - SCALE 1:10

**NEW TIMBER SASHES TO EXISTING FRAME - 4 OVER 4 CORD HUNG** SASHES. EXTENDED CILL WITH CILL HORNS. 43mm THICK LEAVES. DOUBLE GLAZED WITH 4mm SLIMLINE (HERITAGE) SPACER - 12mm UNIT, WITH 24mm WIDE GLAZING BARS AND GLAZED WITH DRYSEAL. OVOLO MOULDINGS INTERNALLY. PAINTED WHITE SASHES AND BLUE EXTERNAL FRAME. SASHES DRAUGHT SEALED WITH NEW STAFF BEAD, PARTING BEAD AND HEAD BEAD USING QLON DRAUGHT SEAL. NO VISIBLE REPAIRS TO BOX FRAME.