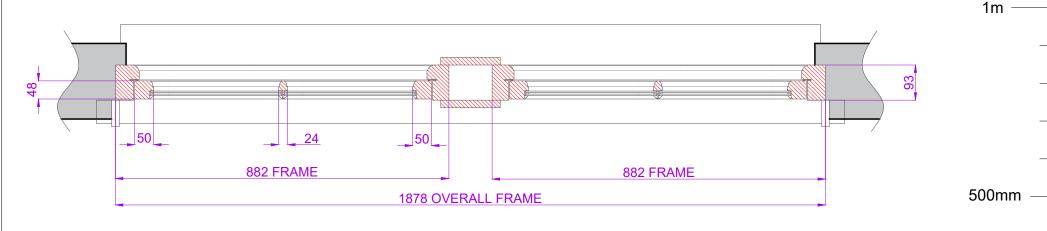

MS CLARE PARKER
13 FORE STREET
HATFIELD
HERTS AL9 5AN

Drawn by: C JEWISS
Scale: 1:10 at A3
Date: MAY 2024
Drawing: No. 38

SHEET 7 OF 17

CHRIS JEWISS ARCHITECTURAL ILLUSTRATOR 07585 441082 chrisjewiss@yahoo.co.uk DRAWING - PROPOSED WINDOW DETAIL ITEM W09

## PROPOSED WINDOW DETAIL ITEM W09 - SCALE 1:10

COMPLETE NEW TIMBER CASEMENT WINDOW, CASEMENT LEAVES AND FRAME. CASEMENT WINDOW OPENING OUT FLUSH WITH 4 PANES. EXTENDED CILL WITH CILL HORNS. 48mm THICK LEAVES. DOUBLE GLAZED WITH 4mm SLIMLINE (HERITAGE) SPACER - 12mm UNIT, WITH 24mm WIDE GLAZING BARS AND GLAZED WITH DRYSEAL. OVOLO PROFILE MOULDINGS INTERNALLY. PAINTED WHITE SASHES AND BLUE EXTERNAL FRAME. INTEGRAL DRAUGHT SEALING TO STOPS ON FRAME USING QLON DRAUGHT SEALS.

## SECTION -SCALE 1:10





PLAN - SCALE 1:10