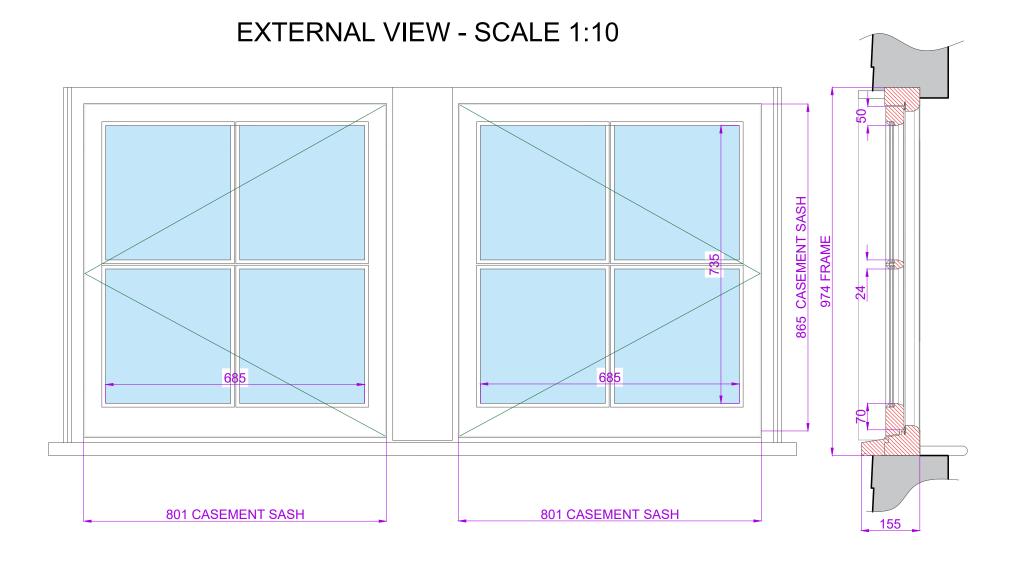

## PROPOSED WINDOW DETAIL ITEM W09 - SCALE 1:10

COMPLETE NEW TIMBER CASEMENT WINDOW, CASEMENT LEAVES AND FRAME. CASEMENT WINDOW OPENING OUT FLUSH WITH 4 PANES. EXTENDED CILL WITH CILL HORNS. 48mm THICK LEAVES. DOUBLE GLAZED WITH 4mm SLIMLINE (HERITAGE) SPACER - 12mm UNIT, WITH 24mm WIDE GLAZING BARS AND GLAZED WITH DRYSEAL. OVOLO PROFILE MOULDINGS INTERNALLY. PAINTED WHITE SASHES AND BLUE EXTERNAL FRAME. INTEGRAL DRAUGHT SEALING TO STOPS ON FRAME USING QLON DRAUGHT SEALS.