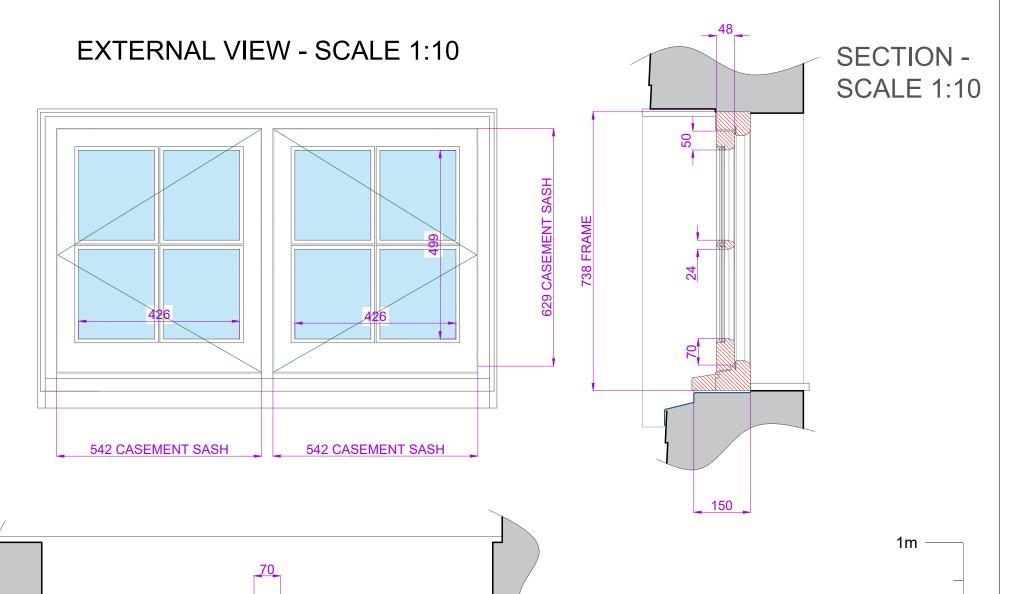

## PROPOSED WINDOW DETAIL ITEM W08 - SCALE 1:10

## COMPLETE NEW TIMBER CASEMENT WINDOW,

**CASEMENT LEAVES AND FRAME.** CASEMENT WINDOW OPENING OUT FLUSH WITH 4 PANES. EXTENDED CILL. 48mm THICK LEAVES. DOUBLE GLAZED WITH 4mm SLIMLINE (HERITAGE) SPACER - 12mm UNIT, WITH 24mm WIDE GLAZING BARS AND GLAZED WITH DRYSEAL. OVOLO PROFILE MOULDINGS INTERNALLY. PAINTED WHITE SASHES AND BLUE EXTERNAL FRAME. INTEGRAL DRAUGHT SEALING TO STOPS ON FRAME USING QLON DRAUGHT SEALS.