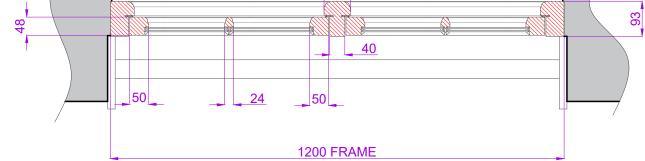

## PLAN - SCALE 1:10

**RED HATCHING INDICATES NEW JOINERY** 

METRIC SCALE 1:10 ON A3

500mm