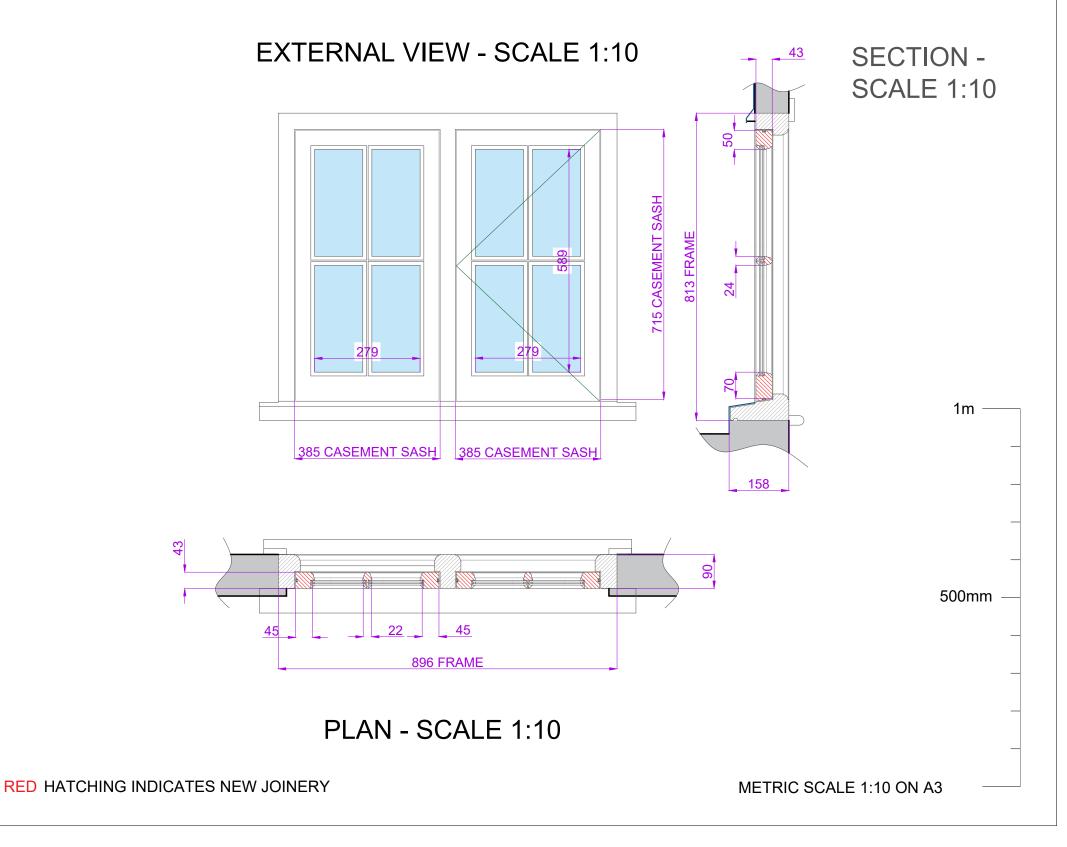

MS CLARE PARKER Drawn by: C JEWISS 13 FORE STREET **HATFIELD** HERTS AL9 5AN

Scale: 1:10 at A3 Date: MAY 2024

Drawing: No. 35

SHEET 4 OF 17

CHRIS JEWISS ARCHITECTURAL ILLUSTRATOR 07585 441082 chrisjewiss@yahoo.co.uk DRAWING - PROPOSED WINDOW **DETAIL ITEM W05** 

## PROPOSED WINDOW DETAIL ITEM W05 - SCALE 1:10

NEW CASEMENT TIMBER SASH LEAVES TO EXISTING **CASEMENT FRAME.** CASEMENT WINDOW OPENING OUT FLUSH WITH 4 PANES. EXTENDED CILL WITH CILL HORNS. 43mm THICK LEAVES. DOUBLE GLAZED WITH 4mm SLIMLINE (HERITAGE) SPACER - 12mm UNIT, WITH 24mm WIDE GLAZING BARS AND GLAZED WITH DRYSEAL. OVOLO MOULDINGS INTERNALLY. PAINTED WHITE. CASEMENT SASH LEAVES DRAUGHT SEALED WITH ZSTRIP BISCUIT CUT/ROUTED INTO THE PERIMETER. FRAME IN GOOD CONDITION, TO REMAIN.