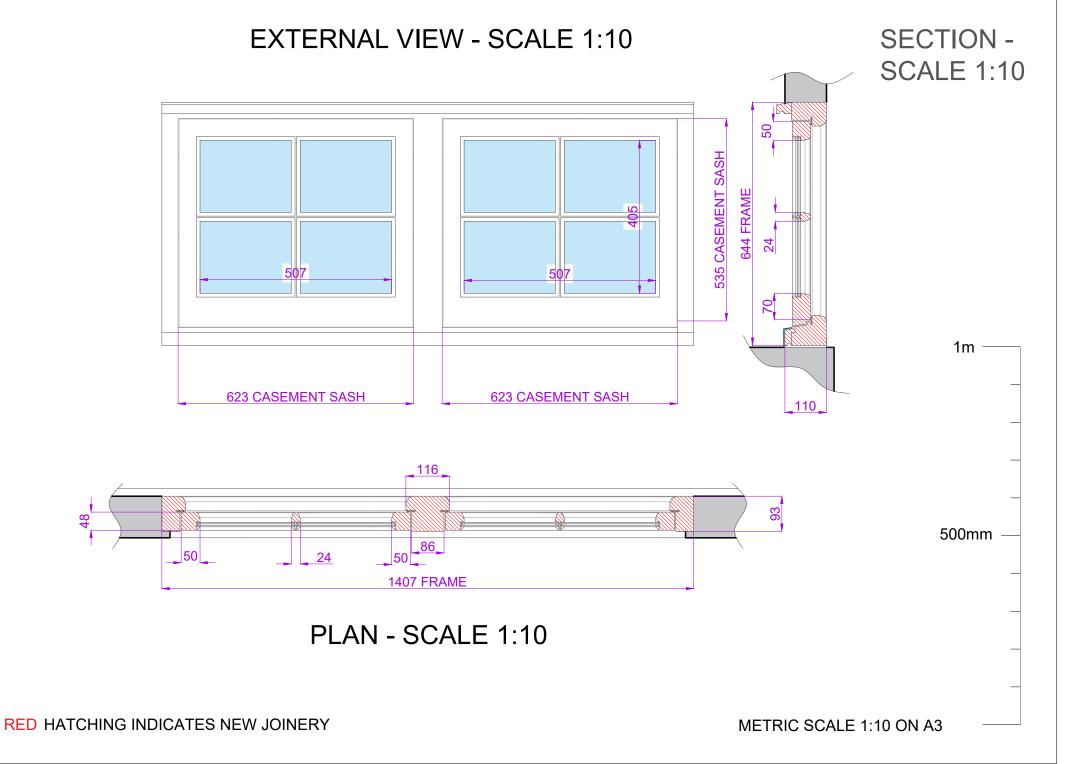

## PROPOSED WINDOW DETAIL ITEM W04 - SCALE 1:10

COMPLETE NEW TIMBER CASEMENT WINDOW, CASEMENT LEAVES AND FRAME. CASEMENT WINDOW OPENING OUT (FIXED) FLUSH WITH 4 PANES. EXTENDED CILL. 48mm THICK LEAVES. DOUBLE GLAZED WITH 4mm SLIMLINE (HERITAGE) SPACER - 12mm UNIT, WITH 24mm WIDE GLAZING BARS AND GLAZED WITH DRYSEAL. OVOLO PROFILE MOULDINGS INTERNALLY. PAINTED WHITE. INTEGRAL DRAUGHT SEALING TO STOPS ON FRAME USING QLON DRAUGHT SEALS.