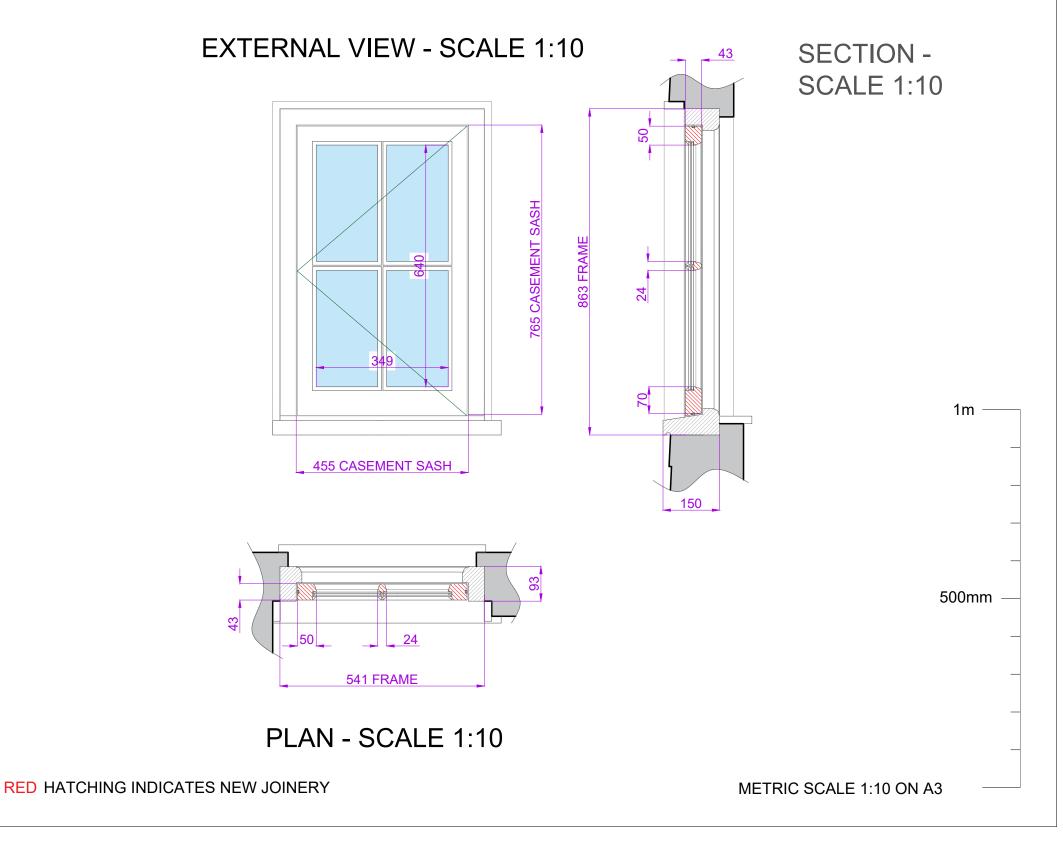

MS CLARE PARKER
13 FORE STREET
HATFIELD
HERTS AL9 5AN

Drawn by: C JEWISS
Scale: 1:10 at A3
Date: MAY 2024
Drawing: No. 33

SHEET 2 OF 17

CHRIS JEWISS ARCHITECTURAL ILLUSTRATOR 07585 441082 chrisjewiss@yahoo.co.uk DRAWING - PROPOSED WINDOW DETAIL ITEM W03

## PROPOSED WINDOW DETAIL ITEM W03 - SCALE 1:10

NEW CASEMENT TIMBER SASH LEAVES TO EXISTING CASEMENT FRAME. CASEMENT WINDOW OPENING OUT FLUSH WITH 4 PANES. EXTENDED CILL WITH CILL HORNS. 43mm THICK LEAVES. DOUBLE GLAZED WITH 4mm SLIMLINE (HERITAGE) SPACER - 12mm UNIT, WITH 24mm WIDE GLAZING BARS AND GLAZED WITH DRYSEAL. OVOLO MOULDINGS INTERNALLY. PAINTED WHITE SASHES AND BLUE EXTERNAL FRAME. CASEMENT SASH LEAVES DRAUGHT SEALED WITH ZSTRIP BISCUIT CUT/ROUTED INTO THE PERIMETER. FRAME IN GOOD CONDITION, TO REMAIN.