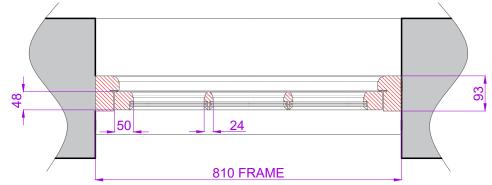

## PLAN - SCALE 1:10

**RED HATCHING INDICATES NEW JOINERY** 

METRIC SCALE 1:10 ON A3

500mm