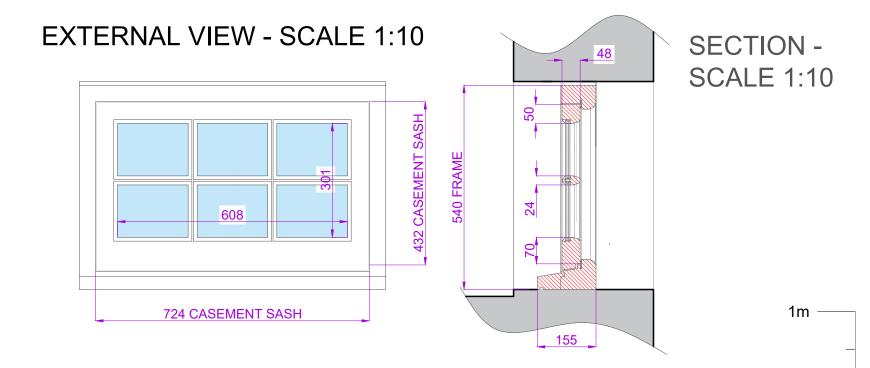

## PROPOSED WINDOW DETAIL ITEMS W19 - SCALE 1:10

## COMPLETE NEW TIMBER CASEMENT WINDOW,

**CASEMENT LEAVES AND FRAME.** CASEMENT WINDOW OPENING OUT (FIXED) FLUSH WITH 6 PANES. EXTENDED CILL. 48mm THICK LEAVES. DOUBLE GLAZED WITH 4mm SLIMLINE (HERITAGE) SPACER - 12mm UNIT, WITH 24mm WIDE GLAZING BARS AND GLAZED WITH DRYSEAL. OVOLO PROFILE MOULDINGS INTERNALLY. PAINTED WHITE. INTEGRAL DRAUGHT SEALING TO STOPS ON FRAME USING QLON DRAUGHT SEALS. NO CHANGES TO STRUCTURAL OPENING OR REVEALS.