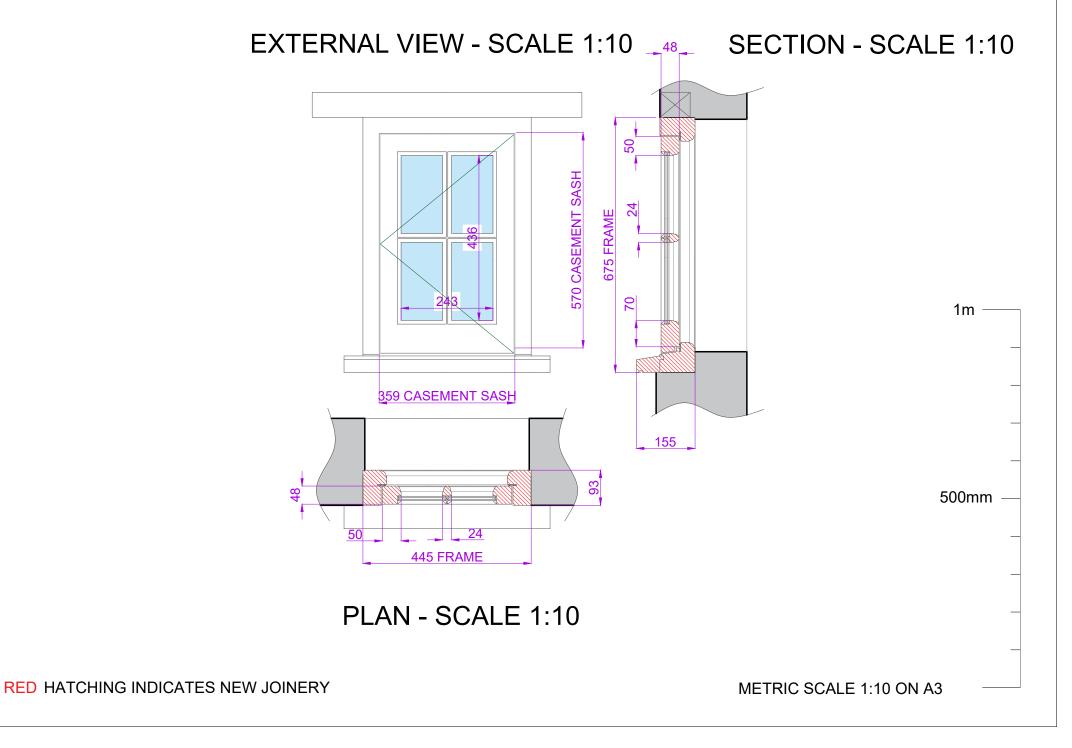

MS CLARE PARKER 13 FORE STREET HATFIELD HERTS AL9 5AN

Drawn by: C JEWISS
Scale: 1:10 at A3
Date: MAY 2024
Drawing: No. 46

SHEET 15 OF 17

CHRIS JEWISS ARCHITECTURAL ILLUSTRATOR 07585 441082 chrisjewiss@yahoo.co.uk DRAWING - PROPOSED WINDOW DETAIL ITEM W17

## PROPOSED WINDOW DETAIL ITEM W17 - SCALE 1:10

COMPLETE NEW TIMBER CASEMENT WINDOW, CASEMENT LEAVES AND FRAME. CASEMENT WINDOW OPENING OUT FLUSH WITH 4 PANES. EXTENDED CILL WITH CILL HORNS. 48mm THICK LEAVES. DOUBLE GLAZED WITH 4mm SLIMLINE (HERITAGE) SPACER - 12mm UNIT, WITH 24mm WIDE GLAZING BARS AND GLAZED WITH DRYSEAL. OVOLO PROFILE MOULDINGS INTERNALLY. PAINTED WHITE SASHES AND BLUE EXTERNAL FRAME. INTEGRAL DRAUGHT SEALING TO STOPS ON FRAME USING QLON DRAUGHT SEALS. EXISTING TIMBER LINTEL TO REMAIN. NO CHANGES TO STRUCTURAL OPENING OR REVEALS.