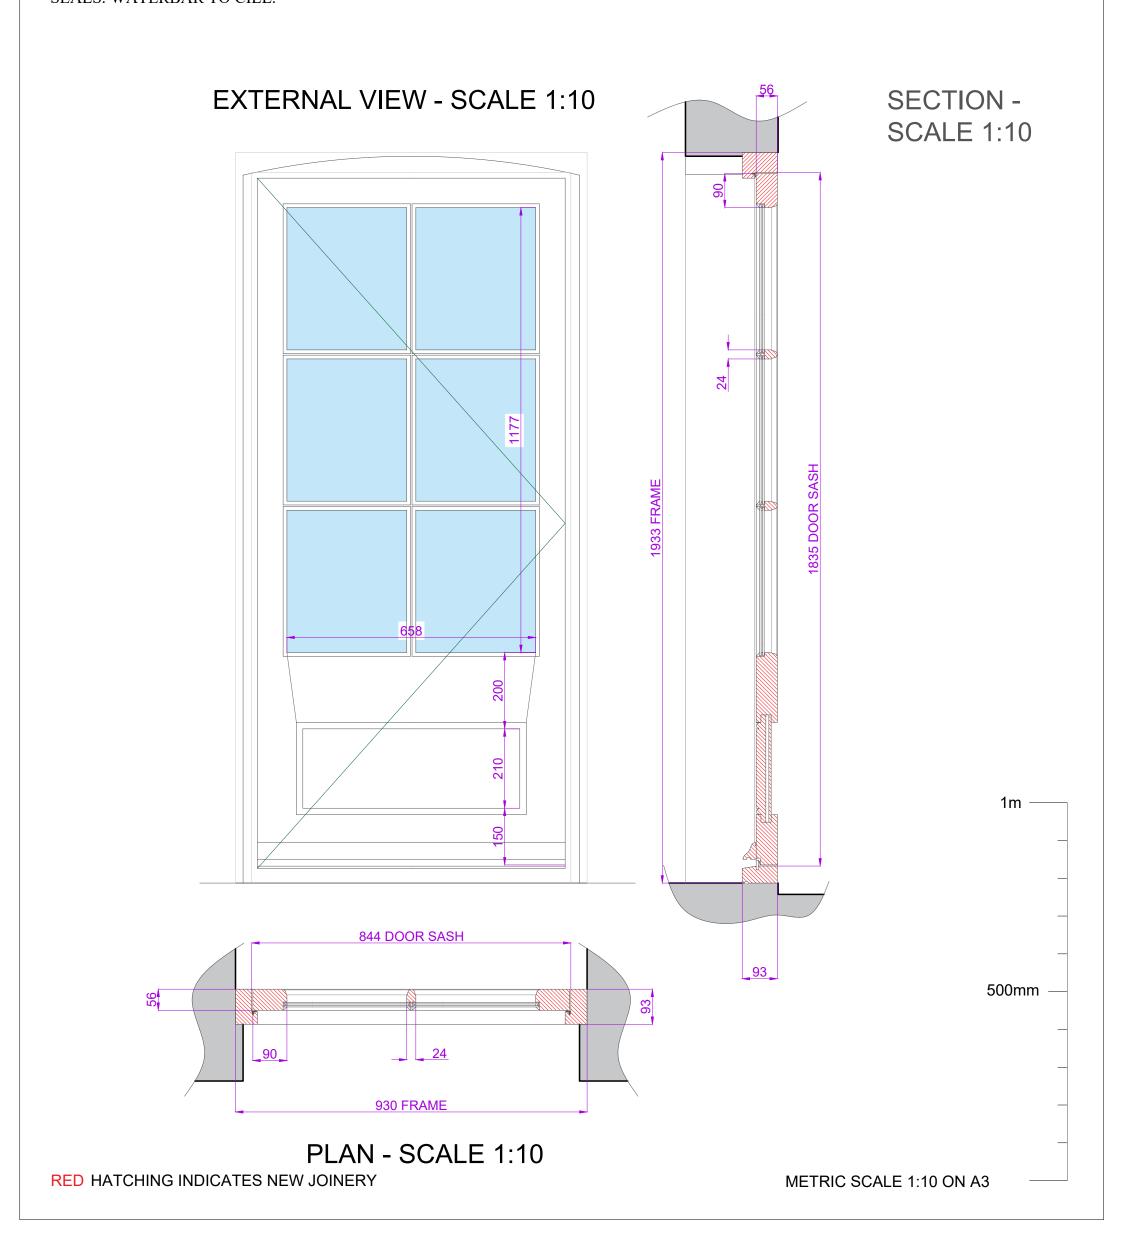

## PROPOSED SINGLE DOOR DETAIL ITEM D02 - SCALE 1:10

COMPLETE NEW TIMBER SINGLE DOOR, DOOR LEAVES AND FRAME. DOORS OPENING IN FLUSH WITH 6 PANES. EXTENDED CILL. 56mm THICK LEAVES. DOUBLE GLAZED WITH 4mm SLIMLINE (HERITAGE) SPACER - 12mm UNIT, WITH 24mm WIDE GLAZING BARS AND GLAZED WITH DRYSEAL. OVOLO PROFILE MOULDINGS INTERNALLY. PAINTED BLUE. INTEGRAL DRAUGHT SEALING TO STOPS ON FRAME USING QLON DRAUGHT SEALS. WATERBAR TO CILL.