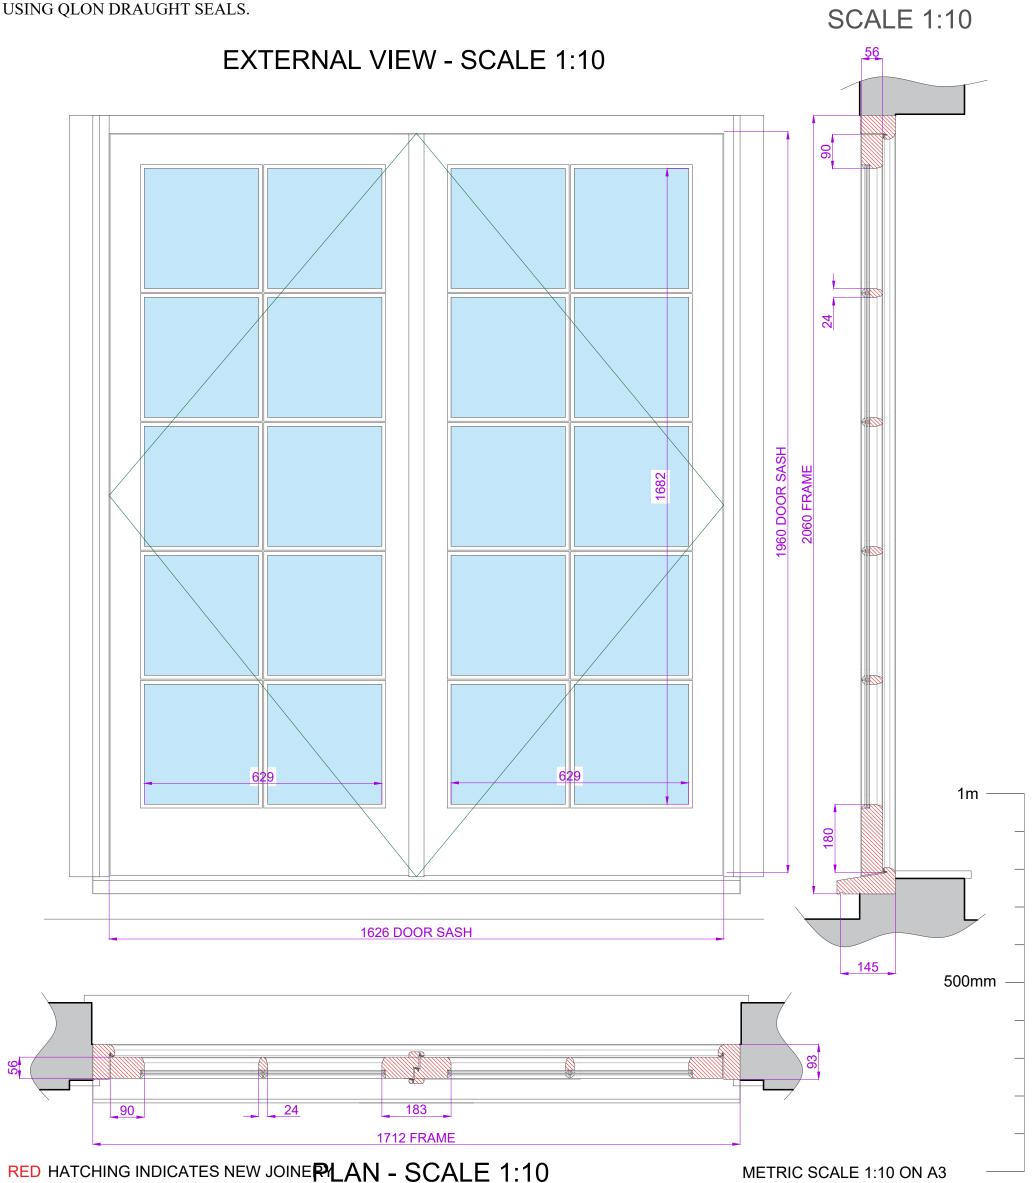

MS CLARE PARKER Drawn by: C JEWISS 13 FORE STREET **HATFIELD** 

HERTS AL9 5AN

Scale: 1:10 at A3 MAY 2024 Date: Drawing: No. 44

CHRIS JEWISS SHEET 13 OF 17 ARCHITECTURAL ILLUSTRATOR 07585 441082 chrisjewiss@yahoo.co.uk DRAWING - PROPOSED FRENCH DOOR DETAIL ITEM D01

## PROPOSED FRENCH DOOR DETAIL ITEM D01 - SCALE 1:10

COMPLETE NEW TIMBER FRENCH DOORS, DOOR LEAVES AND FRAME. DOORS OPENING OUT FLUSH WITH 10 PANES. EXTENDED CILL WITH CILL HORNS. 56mm THICK LEAVES. DOUBLE GLAZED WITH 4mm SLIMLINE (HERITAGE) SPACER - 12mm UNIT, WITH 24mm WIDE GLAZING BARS AND GLAZED WITH DRYSEAL. OVOLO PROFILE MOULDINGS INTERNALLY. PAINTED WHITE DOOR LEAVES AND BLUE EXTERNAL FRAME. INTEGRAL DRAUGHT SEALING TO STOPS ON FRAME