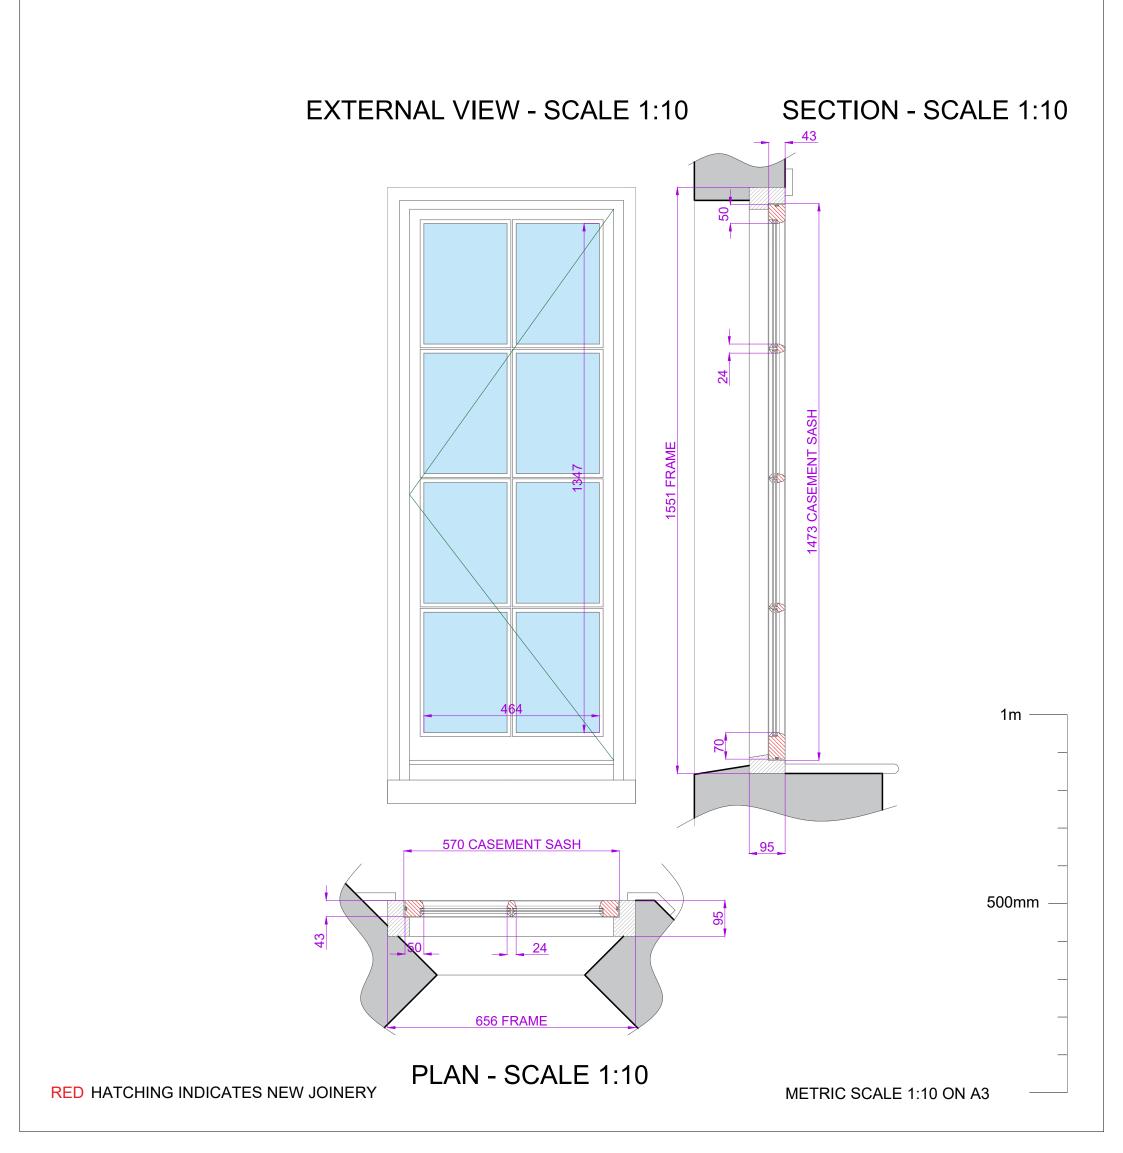

MS CLARE PARKER Drawn by: C JEWISS 13 FORE STREET **HATFIELD** HERTS AL9 5AN

Scale: 1:10 at A3 MAY 2024 Date: Drawing: No. 43

SHEET 12 OF 17 ILLUSTRATOR

CHRIS JEWISS ARCHITECTURAL 07585 441082 chrisjewiss@yahoo.co.uk DRAWING - PROPOSED WINDOW **DETAIL ITEM W16** 

## PROPOSED WINDOW DETAIL ITEM W16 - SCALE 1:10

NEW CASEMENT TIMBER SASH LEAVES TO EXISTING **CASEMENT FRAME.** CASEMENT WINDOW OPENING IN FLUSH WITH 8 PANES. FLUSH CILL. 43mm THICK LEAVES. DOUBLE GLAZED WITH 4mm SLIMLINE (HERITAGE) SPACER - 12mm UNIT, WITH 24mm WIDE GLAZING BARS AND GLAZED WITH DRYSEAL. OVOLO MOULDINGS INTERNALLY. PAINTED WHITE. CASEMENT SASH LEAVES DRAUGHT SEALED WITH ZSTRIP BISCUIT CUT/ROUTED INTO THE PERIMETER. FRAME IN GOOD CONDITION, TO REMAIN.