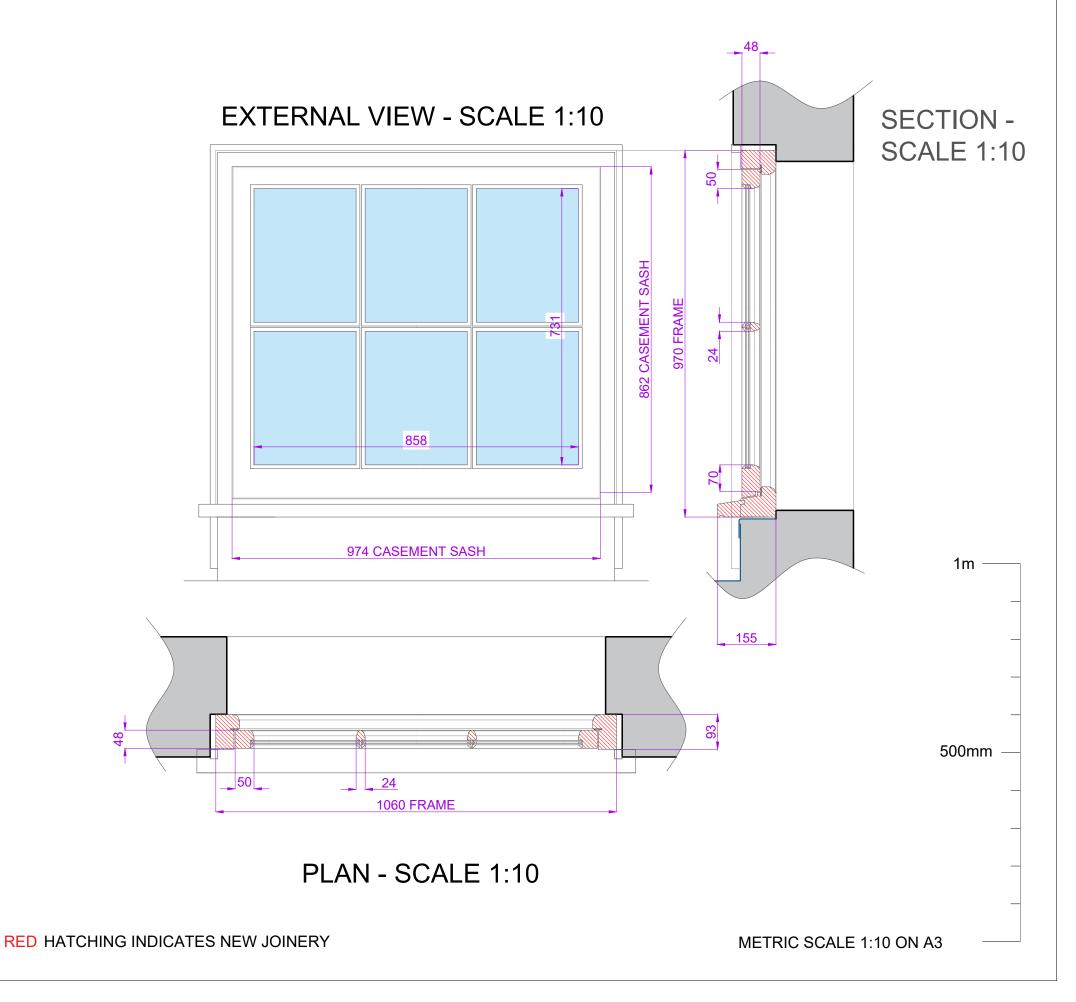

DRAWING - PROPOSED WINDOW DETAIL ITEM W15

## PROPOSED WINDOW DETAIL ITEM W15 - SCALE 1:10

COMPLETE NEW TIMBER CASEMENT WINDOW, CASEMENT LEAVES AND FRAME. CASEMENT WINDOW OPENING OUT (FIXED) FLUSH WITH 6 PANES. EXTENDED CILL WITH CILL HORNS. 48mm THICK LEAVES. DOUBLE GLAZED WITH 4mm SLIMLINE (HERITAGE) SPACER - 12mm UNIT, WITH 24mm WIDE GLAZING BARS AND GLAZED WITH DRYSEAL. OVOLO PROFILE MOULDINGS INTERNALLY. PAINTED WHITE. INTEGRAL DRAUGHT SEALING TO STOPS ON FRAME USING QLON DRAUGHT SEALS.