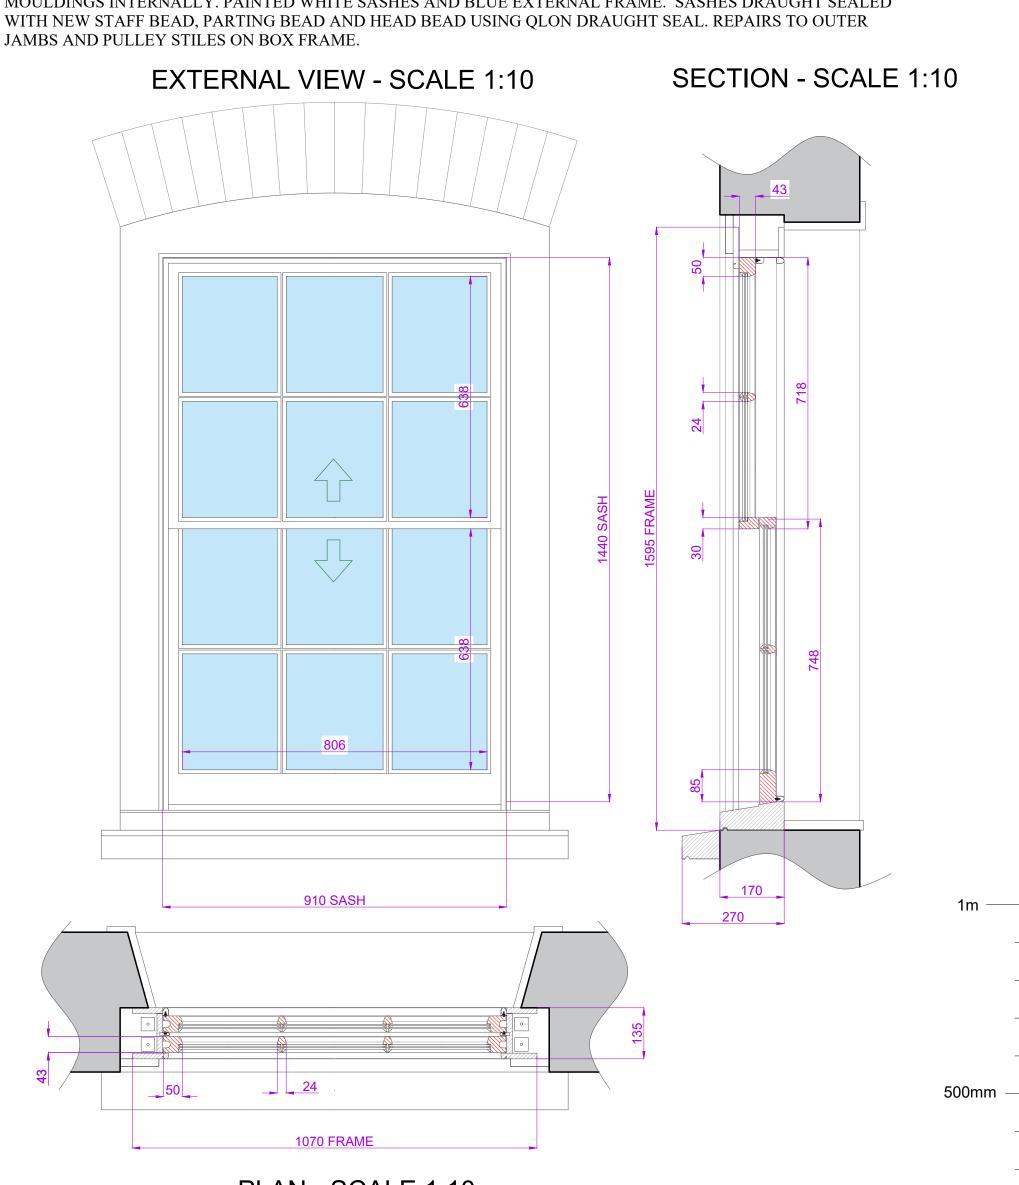

## PROPOSED WINDOW DETAIL ITEMS W13 & W14 - SCALE 1:10

NEW TIMBER SASHES TO EXISTING FRAME - 6 OVER 6 CORD HUNG SASHES. EXTENDED CILL WITH CILL HORNS. EXTERNAL LINERS TO SIDES AND HEAD. 43mm THICK LEAVES. DOUBLE GLAZED WITH 4mm SLIMLINE (HERITAGE) SPACER - 12mm UNIT, WITH 24mm WIDE GLAZING BARS AND GLAZED WITH DRYSEAL. OVOLO MOULDINGS INTERNALLY. PAINTED WHITE SASHES AND BLUE EXTERNAL FRAME. SASHES DRAUGHT SEALED WITH NEW STAFF BEAD, PARTING BEAD AND HEAD BEAD USING QLON DRAUGHT SEAL. REPAIRS TO OUTER

PLAN - SCALE 1:10