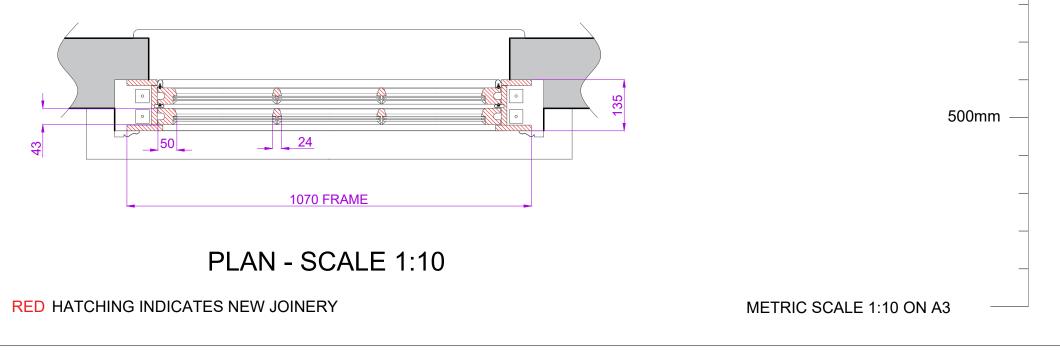

## PROPOSED WINDOW DETAIL ITEMS W01 & W02 - SCALE 1:10

COMPLETE NEW TIMBER BOX SASH FRAME AND SASHES -DORMER WINDOWS, 3 OVER 6 CORD HUNG SASHES. EXTENDED CILL WITH CILL HORNS. EXTERNAL LINERS TO SIDES AND HEAD WITH LEAD COVERING TO DORMER CHEEKS. 43mm THICK LEAVES. DOUBLE GLAZED WITH 4mm SLIMLINE (HERITAGE) SPACER - 12mm UNIT, WITH 24mm WIDE GLAZING BARS AND GLAZED WITH DRYSEAL. OVOLO MOULDINGS INTERNALLY. PAINTED WHITE SASHES AND BLUE EXTERNAL FRAME. DRAUGHT SEALED WITH NEW STAFF BEAD, PARTING BEAD AND HEAD BEAD USING QLON DRAUGHT SEAL.