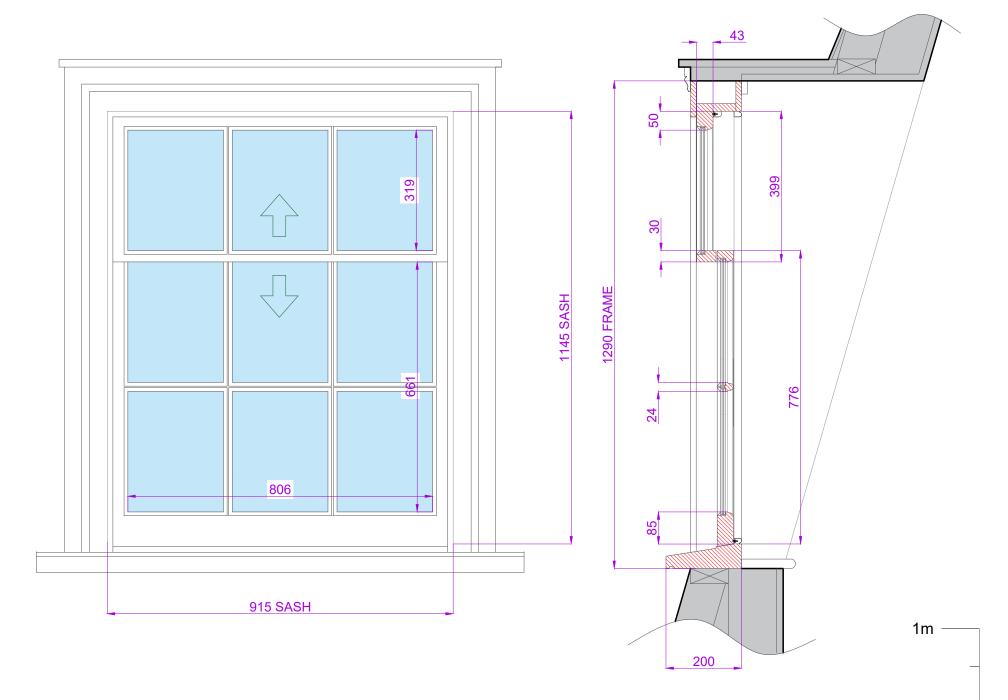

## PROPOSED WINDOW DETAIL ITEMS W01 & W02 - SCALE 1:10

COMPLETE NEW TIMBER BOX SASH FRAME AND SASHES -DORMER WINDOWS, 3 OVER 6 CORD HUNG SASHES. EXTENDED CILL WITH CILL HORNS. EXTERNAL LINERS TO SIDES AND HEAD WITH LEAD COVERING TO DORMER CHEEKS. 43mm THICK LEAVES. DOUBLE GLAZED WITH 4mm SLIMLINE (HERITAGE) SPACER - 12mm UNIT, WITH 24mm WIDE GLAZING BARS AND GLAZED WITH DRYSEAL. OVOLO MOULDINGS INTERNALLY. PAINTED WHITE SASHES AND BLUE EXTERNAL FRAME. DRAUGHT SEALED WITH NEW STAFF BEAD, PARTING BEAD AND HEAD BEAD USING QLON DRAUGHT SEAL.

## EXTERNAL VIEW - SCALE 1:10

## SECTION - SCALE 1:10