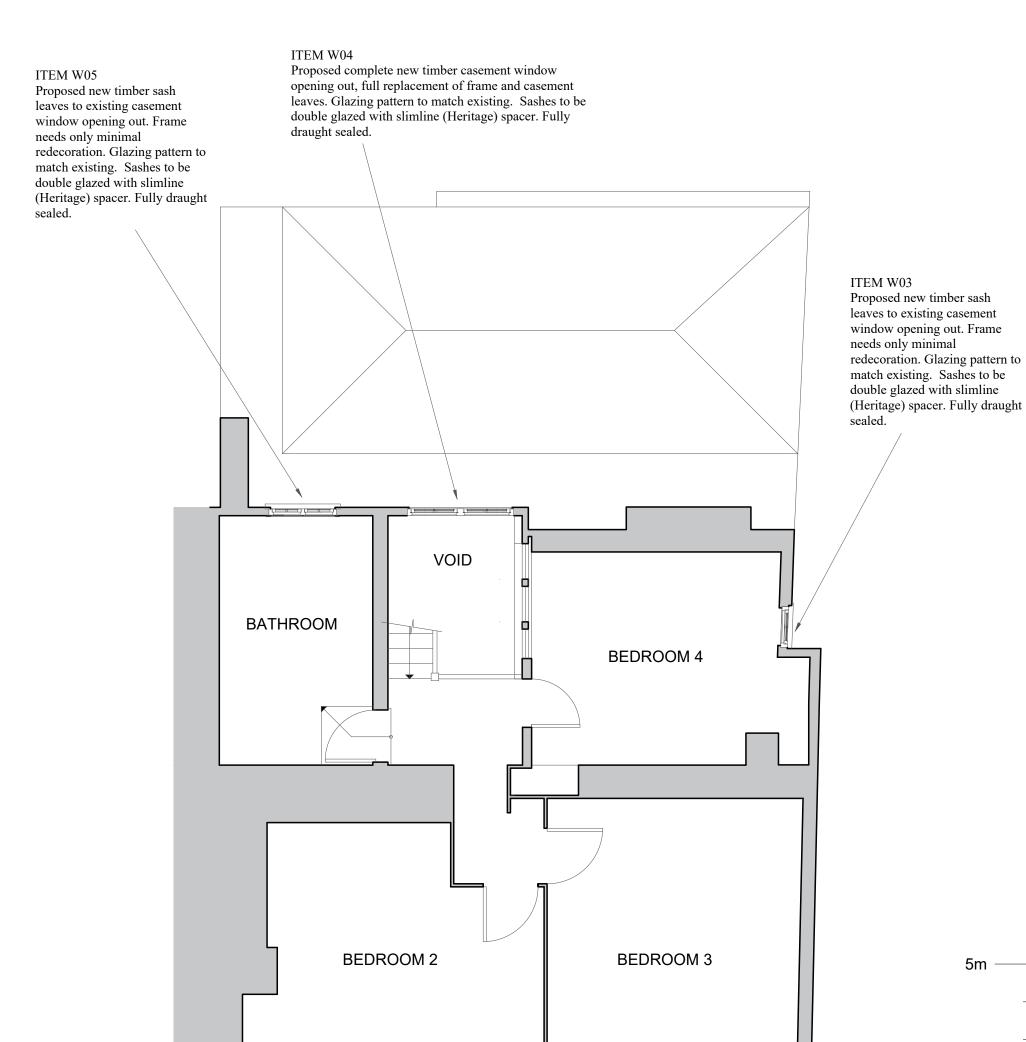

## **PROPOSED SECOND FLOOR PLAN - SCALE 1:50**

2.5m

0

NORTH

METRIC SCALE 1:50 ON A3

ITEM W01 & W02

Proposed complete new timber sash window, full replacement of frames and sashes. New external linings to dormer structure. recommended lead is redressed to address water ingress issues. Glazing pattern to match existing. Sashes to be double glazed with slimline (Heritage) spacer. Fully draught sealed by replacing beading throughout.