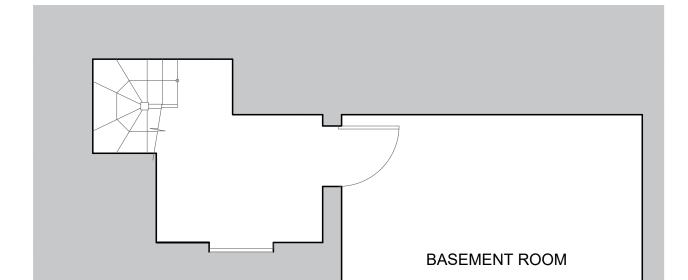

5 441082 | DRAWING - PROPOSED<br>BASEMENT FLOOR HOUSE PLAN |
|-----------------|-----------|------------|--------------|--------------------------------------------------------------|-------------------------------------------------|
| 13 FORE STREET  | Scale:    | 1:50 at A3 |              |                                                              |                                                 |
| HATFIELD        | Date:     | MAY 2024   |              |                                                              |                                                 |
| HERTS AL9 5AN   | Drawing:  | No. 28     |              | chrisjewiss@yahoo.co.uk                                      |                                                 |

## PROPOSED BASEMENT FLOOR PLAN - SCALE 1:50



2.5m

## ITEM W19

Proposed complete new timber casement window opening out, full replacement of frame and casement leaves. Glazing pattern to match existing. Sashes to be double glazed with slimline (Heritage) spacer. Fully draught sealed.

NORTH